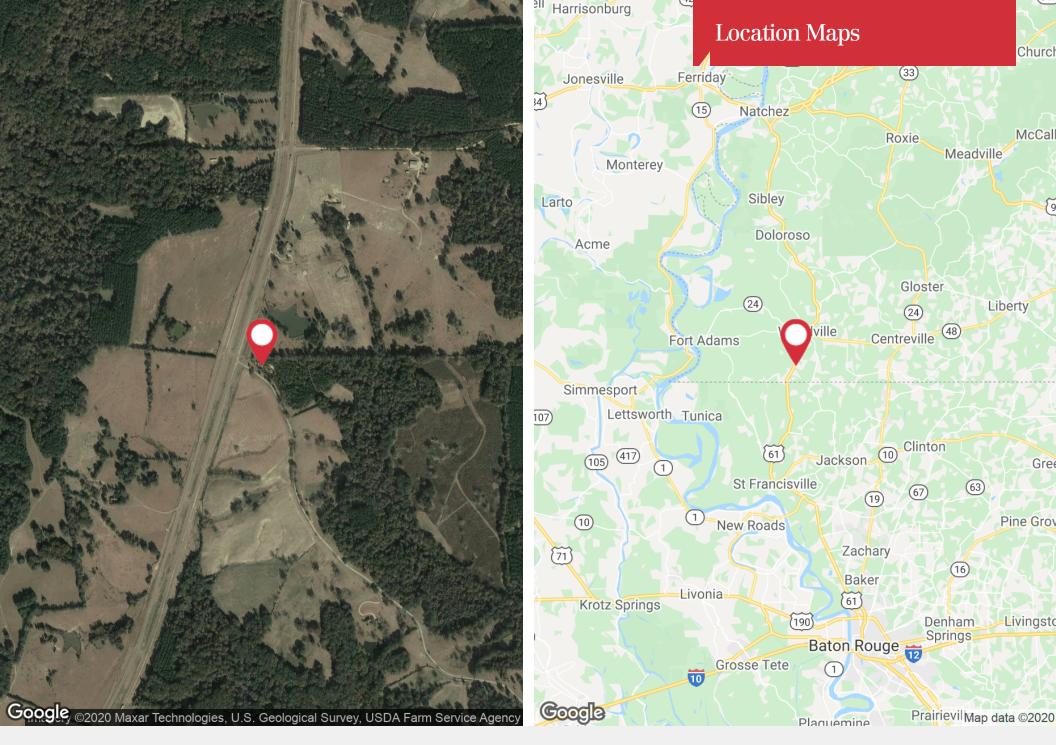

## Glenwood Plantation

5315 Highway 61 Woodville, Mississippi 39669

(61)

(24)

Woodville