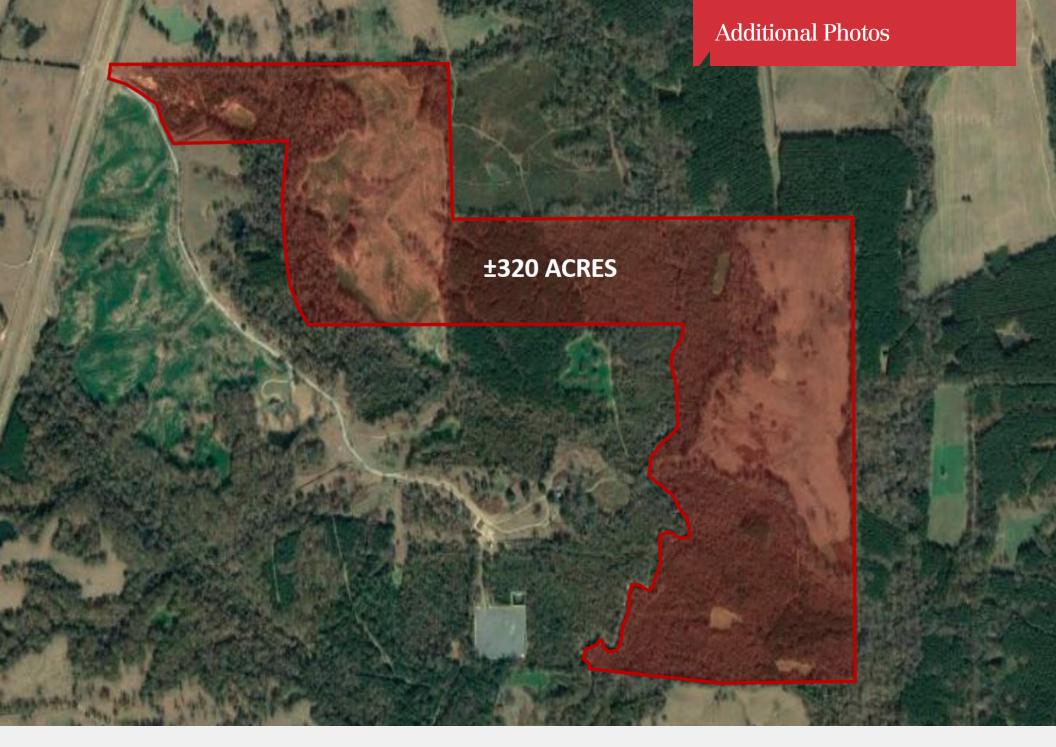

## **Property Highlights**

- ±320 Acre Section of Glenwood Plantation
- 6 Miles South of Woodville, MS
- Ideal for Recreational Use
- Hwy 61 Access
- Seller Retains All Mineral Rights

## Sale Price

\$3,195 / acre

\$1,022,400 (320 Acres)

For more information

David Boudreaux

O: 225 295 0800 | C: 281 703 7577 dfboudreaux@latterblum.com

NO WARRANTY OR REPRESENTATION, EXPRESS OR IMPLIED, IS MADE AS TO THE ACCURACY OF THE INFORMATION CONTAINED HEREIN, AND THE SAME IS SUBMITTED SUBJECT TO ERRORS, OMISSIONS, CHANGE OF PRICE, RENTAL OR OTHER CONDITIONS, PRIOR SALE, LEASE OR FINANCING, OR WITHDRAWAL WITHOUT NOTICE, AND OF ANY SPECIAL LISTING CONDITIONS IMPOSED BY OUR PRINCIPALS NO WARRANTIES OR REPRESENTATIONS ARE MADE AS TO THE CONDITION OF THE PROPERTY OR ANY HAZARDS CONTAINED THEREIN ARE ANY TO BE IMPLIED. LICENSED IN LOUISIANA.