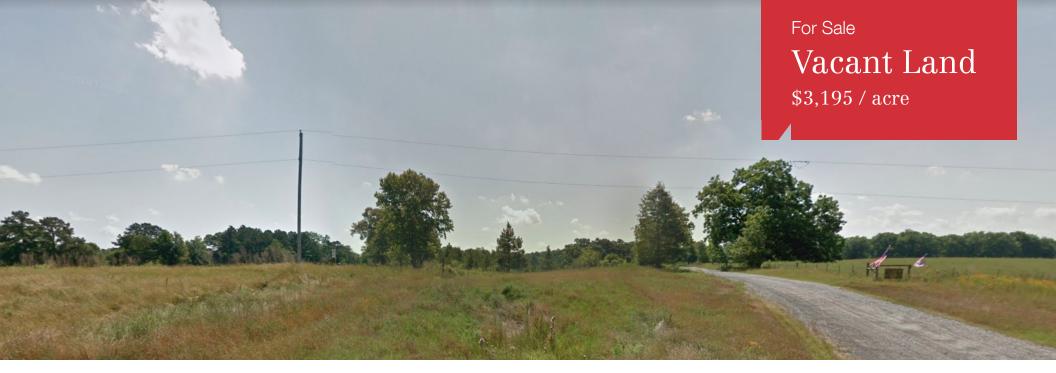

## Glenwood Plantation

5315 Highway 61 Woodville, Mississippi 39669

## **Property Highlights**

- ±320 Acre Section of Glenwood Plantation
- 6 Miles South of Woodville, MS
- Ideal for Recreational Use
- Hwy 61 Access
- Seller Retains All Mineral Rights

## Sale Price

\$3,195 / acre

\$1,022,400 (320 Acres)

For more information

David Boudreaux

O: 225 295 0800 | C: 281 703 7577 dfboudreaux@latterblum.com

NO WARRANTY OR REPRESENTATION, EXPRESS OR IMPLIED, IS MADE AS TO THE ACCURACY OF THE INFORMATION CONTAINED HEREIN, AND THE SAME IS SUBMITTED SUBJECT TO ERRORS, OMISSIONS, CHANGE OF PRICE, RENTAL OR OTHER CONDITIONS, PRIOR SALE, LEASE OR FINANCING, OR WITHDRAWAL WITHOUT NOTICE, AND OF ANY SPECIAL LISTING CONDITIONS IMPOSED BY OUR PRINCIPALS NO WARRANTIES OR REPRESENTATIONS ARE MADE AS TO THE CONDITION OF THE PROPERTY OR ANY HAZARDS CONTAINED THEREIN ARE ANY TO BE IMPLIED. LICENSED IN LOUISIANA.