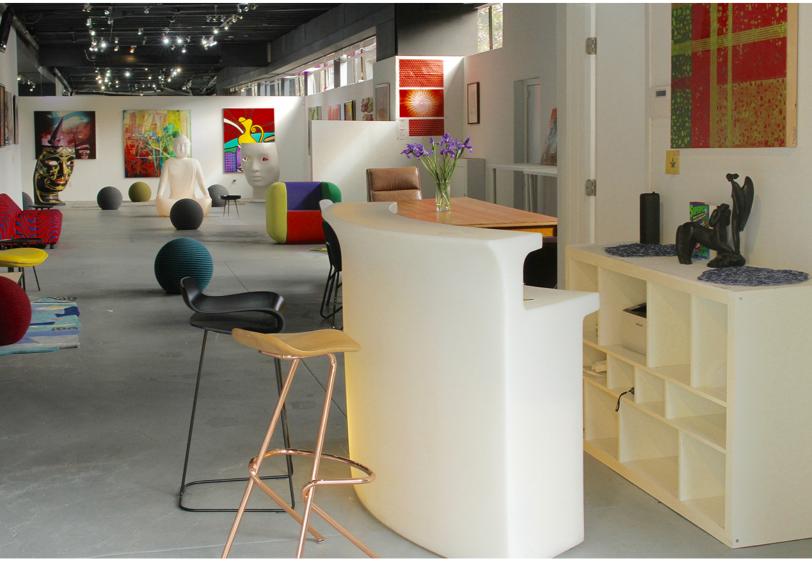

### GROUND FLOOR - ±2,800 SF \$45/SF/YR IG

(Office/Retail)

- Open Space
- Kitchenette
- In-Suite Restrooms