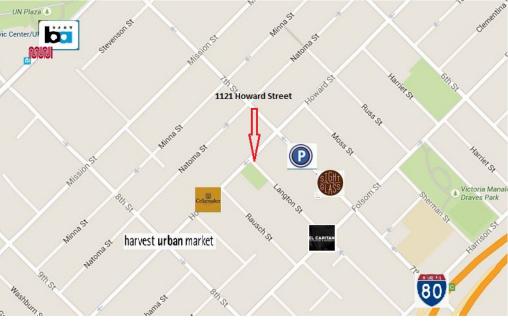

# Creative Office/Retail in SOMA 1121 HOWARD STREET with Exposed Timbers FOR LEASE

**AVAILABLE NOW** 

±2,200-5,000 SF (can be combined)

San Francisco, California 94103

#### SECOND FLOOR - ±2,200 SF \$50/SF/YR IG (Office)

- 2 Private Offices
- 1 Conference Room
- Kitchen
- In-Suite Restroom
- Full HVAC

BUILDING - ±5,000 SF

- Amenity-Rich Neighborhood
- Proximity to the Civic Center **BART/MUNI Station**