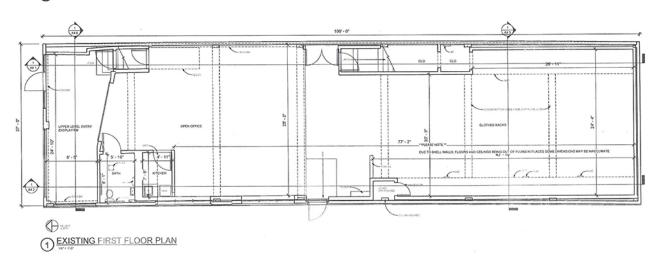

### GROUND FLOOR - ±2,800 SF \$45/SF/YR IG

(Office/Retail)

- Open Space
- Kitchenette
- In-Suite Restrooms

#### SECOND FLOOR - ±2,200 SF \$50/SF/YR IG (Office)

- 2 Private Offices
- 1 Conference Room
- Kitchen
- In-Suite Restroom
- Full HVAC

BUILDING - ±5,000 SF

- Amenity-Rich Neighborhood
- Proximity to the Civic Center **BART/MUNI Station**