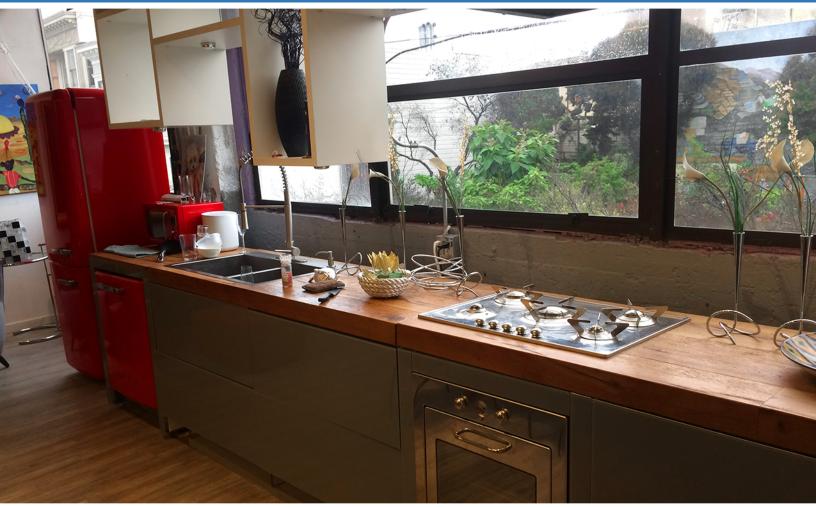

### GROUND FLOOR - ±2,800 SF \$45/SF/YR IG

(Office/Retail)

- Open Space
- Kitchenette
- In-Suite Restrooms

#### SECOND FLOOR - ±2,200 SF \$50/SF/YR IG (Office)

- 2 Private Offices
- 1 Conference Room
- Kitchen
- In-Suite Restroom
- Full HVAC

BUILDING - ±5,000 SF

- Amenity-Rich Neighborhood
- Proximity to the Civic Center **BART/MUNI Station**