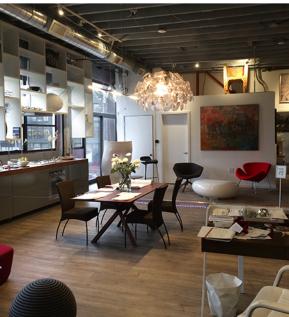

### GROUND FLOOR - ±2,800 SF \$45/SF/YR IG

(Office/Retail)

- Open Space
- Kitchenette
- In-Suite Restrooms

#### SECOND FLOOR - ±2,200 SF \$50/SF/YR IG (Office)

- 2 Private Offices
- 1 Conference Room
- Kitchen
- In-Suite Restroom
- Full HVAC

BUILDING - ±5,000 SF

- Amenity-Rich Neighborhood
- Proximity to the Civic Center **BART/MUNI Station**