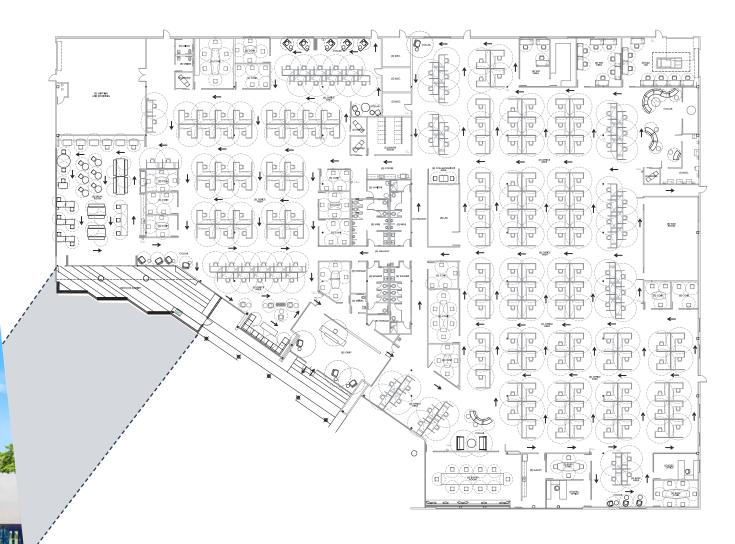

# **HYPOTHETICAL LAYOUT**

**SOCIAL DISTANCING PLAN** 

# **SPACE PROGRAM**

|                     | PROVIDE |
|---------------------|---------|
| Conference          | 17      |
| Offices             | 2       |
| Collaboration Areas | 9       |
| Board Room          | 1       |
| Workstations        | 197     |
| Break Rooms         | 2       |
| Huddle Rooms        | 3       |
| Lab                 | 4       |
| Server              | 1       |
| Warehouse           |         |
| Outdoor Amenity     |         |