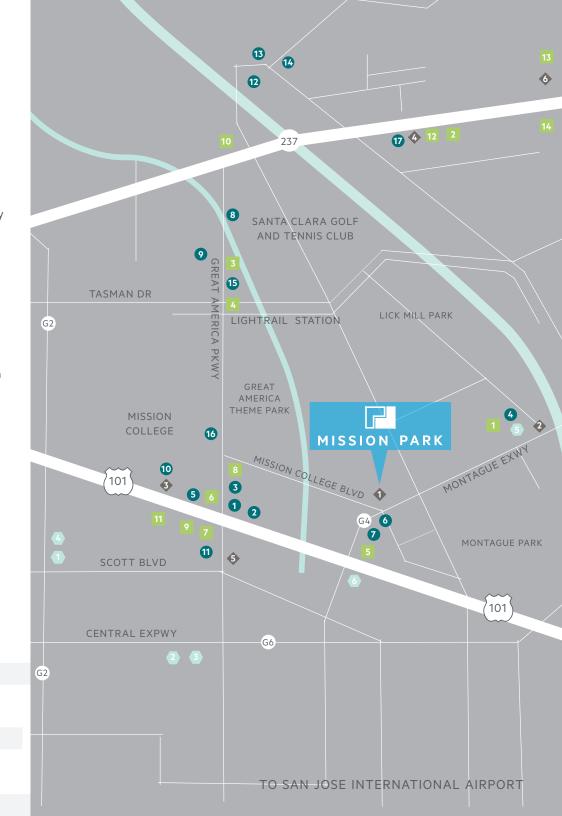

175-ROOM ELEMENT BY WESTIN HOTEL AND ±23,000 SF RETAIL CENTER NOW OPEN

Mission Caltrain Shuttle runs every half hour (during business hours) between Lawrence Caltrain Station and Mission Park.

San Francisco – 64 minutes
Palo Alto – 24 minutes
Mountain View – 11 minutes

VTA Light Rail / ACE Train Shuttle serving Mission Park via Great America Station

- **0.5** miles to San Tomas Aquino Creek Trail
- **2.1** miles to Guadalupe River Trail
- 3.3 miles to Lawrence Caltrain Station
- 1.25 miles to Great America Amtrak/ACE Station

- **4.4 miles** to Mineta San Jose International Airport
- 1.25 miles to Great America Amtrak/ACE Station
- 8 miles to Mountain View
- 14 miles to Palo Alto
- 30 miles to San Francisco International Airport

Bus Line Connections at Mission Park Serving Routes 140, 330 and 60

**4.4** miles to Mineta San Jose International Airport **30** miles to San Francisco International Airport

#### **RESTAURANTS**

- 1. Birk's
- 2. Pedro's
- 3. Parcel 104
- 4. Rivermark Village
- Piatti Cold Stone Creamery
- Jersey Mike's Red Robin Peet's
- Smashburger Safeway Chipotle
- Premier Pizza Easterly Hunan
- Mezbaan Indian Cuisine
- 5. Prime 109
- 6. Starbucks
- 7. Subway
- 8. Erik's Deli
- 9. Togos
- 10. Mercado Shopping Center
- In-N-Out Tomatina Malaya Grill
- SmokeEaters BBQ Starbucks
- World Wrapps Walmart Grocery Store
- 11. Sizzler/Jack-In-The Box/McDonalds
- 12. Vahl's Restaurant
- 13. Maria Elena's
- 14. Rosita's Mexican Café
- 15. TusCA
- 16. Amarin Thai/Café Falafel/

House of Bagels/Iguana's/Togos

- 17. @First Shopping Center
- Five Guys Burgers Chipotle
- Rok Steakhouse Chik-fil-A Panera
- Sajj Premier Pizza Fish's Wild

### HOTELS

- 1. Hyatt House Santa Clara
- 2. Hyatt House San Jose/Silicon Valley
- 3. Hyatt Regency
- 4. Hilton Santa Clara
- 5. Biltmore Hotel
- 6. Avatar Hotel
- 7. TownePlace Suites
- 8. Marriott Santa Clara
- 9. Embassy Suites Hotel
- 10. Aloft Hotel
- 11. Marriott Residence Inn
- 12. Marriott Courtyard San Jose North
- 13. Hilton Garden Inn Milpitas
- 14. Staybridge Suites Milpitas

### **HEALTH CLUBS**

- 1. 24-Hour Fitness
- 2. Bay Club Santa Clara
- 3. City Beach Sports Club
- 4. City Sports
- 5. The Bar Method
- 6. Gold's Gym

#### **SHOPPING CENTERS**

- 1. Mission Park Retail
- 2. Rivermark Village
- 3. Mercado Santa Clara
- 4. @First
- 5. Santa Clara Square
- 6. McCarthy Ranch Marketplace