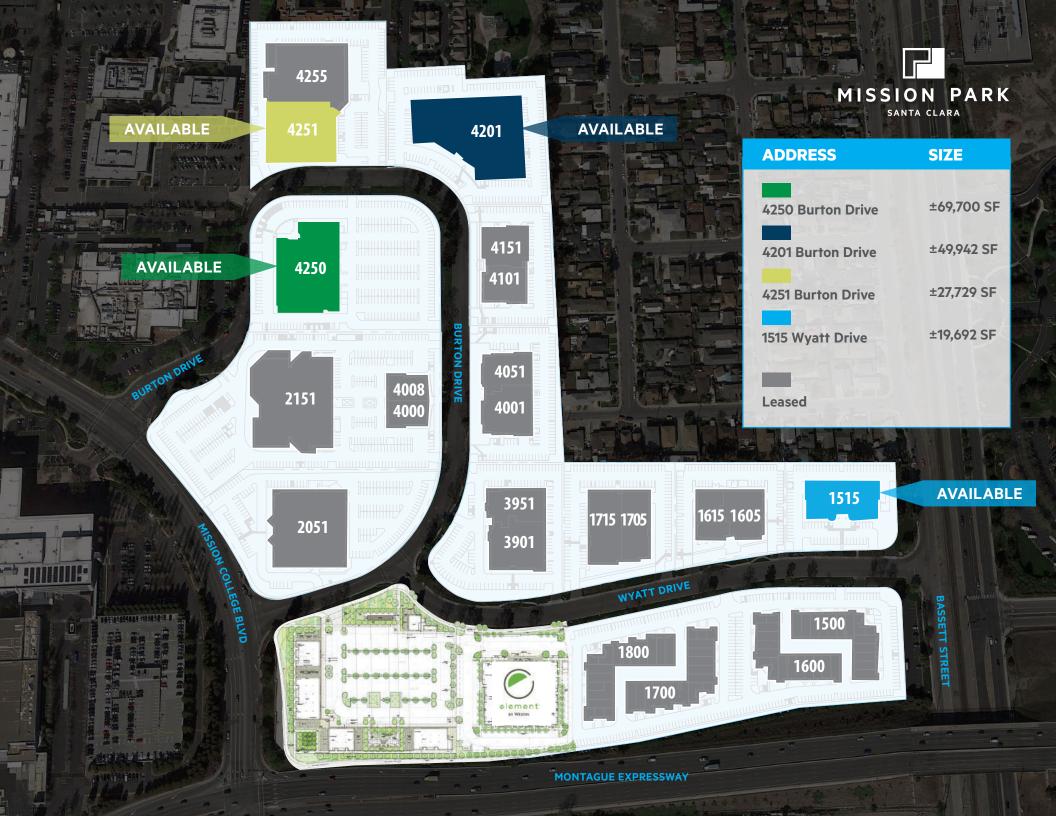

# MISSION PARK

SANTA CLARA

HIGH IMAGE OFFICE + R&D SPACE FOR LEASE | 4201 BURTON DRIVE



NEWMARK

# JEFF ARRILLAGA

jarrillaga@ngkf.com 408.982.8478 CA RE License #00935379

## **MIKE SAIGN**

msaign@ngkf.com 408.982.8403 CA RE License #01706668

## **TODD SHAFFER**

tshaffer@ngkf.com 408.987.4144 CA RE License #01002706





SANTA CLARA

16 / 46<sub>ACRE</sub> / 600K<sub>SF</sub> **BUILDINGS** 

OFFICE + R&D SPACE



- Fully Built-Out Best In Class Interiors
- Designed by Studio G
- Prominent Globally Recognized Corporate Neighbors
- 3.5/1,000 Parking Expansion Available
- 180 Tons of Total Existing HVAC Capacity
- 2,000 Amps @ 277/480 Volts
- Discounted and Reliable Silicon Valley Power Utility Service

- Located Next to Mission Caltrain Shuttle
- Adjacent to Multiple Fiber Lines and Internap Data Center Facility
- On-Site Showers
- Convenient Access to Montague Expressway and Highway 101
- Seamless Expansion Opportunities within Mission Park
- On-Site and Responsive Property Management Team
- Element by Westin Hotel and New Retail Center Now Open





# **EXISTING** FLOOR PLAN



# SPACE PROGRAM

|                    | PRO |
|--------------------|-----|
| Conference         | 17  |
| Offices