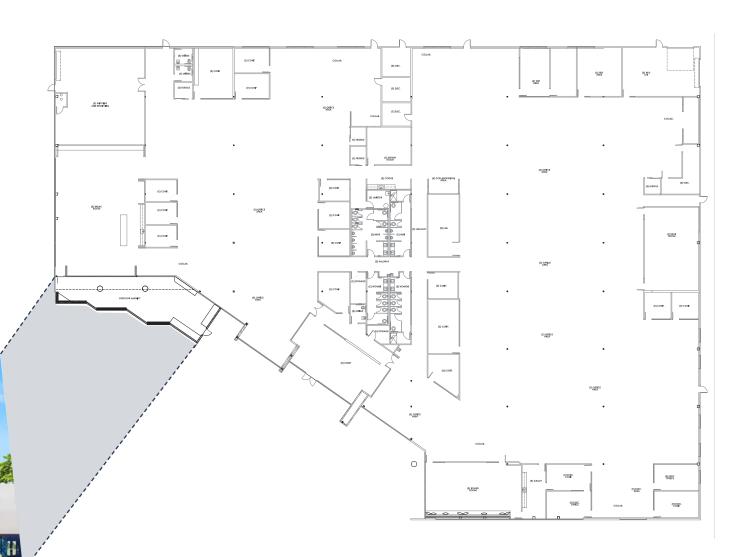

# **EXISTING** FLOOR PLAN

# SPACE PROGRAM

|                    | PRO |
|--------------------|-----|
| Conference         | 17  |
| Offices            | 2   |
| Board Rooms        | 2   |
| Break Room         | 1   |
| Huddle/Collab      | 8   |
| Lab                | 5   |
| Storage            | 2   |
| Elec/Storage       | 3   |
| Server             | 1   |
| Shipping/Receiving |     |
| Coffee Area        | 2   |