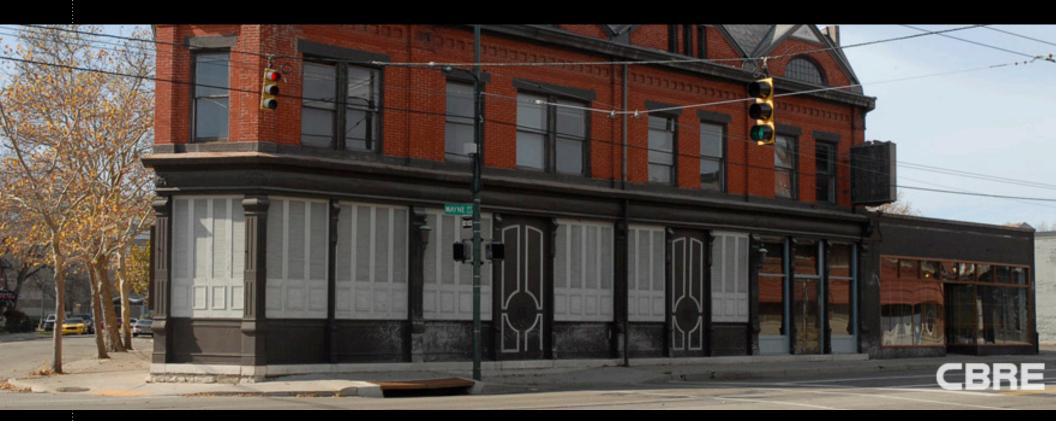

RETAIL/RESTAURANT SPACE AVAILABLE FOR SALE/LEASE

## **521 WAYNE AVENUE** DAYTON, OHIO :: 45410

## **PROPERTY FEATURES**

- :: 6,591 sq. ft. retail store fronts available
- :: Located in the historic Oregon District
- :: Great location for retail/restaurant
- :: Will divide
- :: 12-14 space parking lot nearby
- :: Garage and storage area available