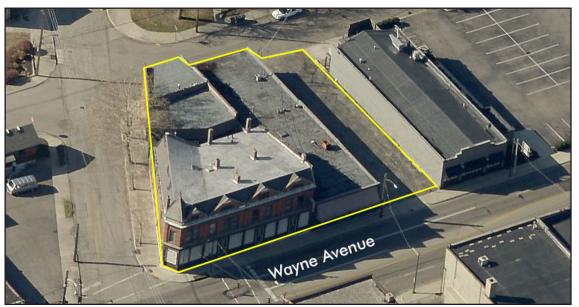

#### AERIAL

| 2014 Estimated Demographics For 521 Wayne Avenue |          |          |          |
|--------------------------------------------------|----------|----------|----------|
|                                                  | 1 mile   | 3 mile   | 5 mile   |
| Estimated Population                             | 11,677   | 100,410  | 216,137  |
| Estimated Households                             | 5,362    | 41,500   | 91,645   |
| Average Household Income                         | \$35,548 | \$41,310 | \$44,771 |