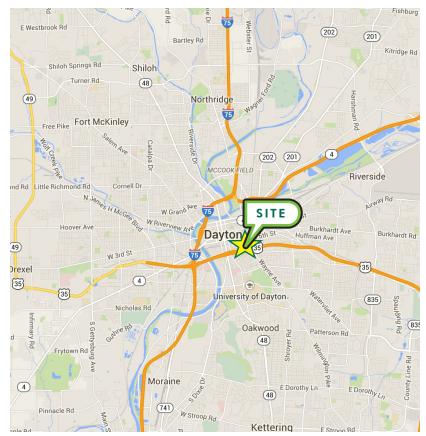

RETAIL/RESTAURANT SPACE AVAILABLE FOR SALE/LEASE

## **521 WAYNE AVENUE** DAYTON, OHIO :: 45410

## **Retail 24/7.**

## **PROPERTY FEATURES**

- :: 6,591 sq. ft. retail store fronts available
- :: Located in the historic Oregon District
- :: Great location for retail/restaurant
- :: Will divide
- :: 12-14 space parking lot nearby
- :: Garage and storage area available



## FOR MORE INFORMATION PLEASE CONTACT:

Matt Arnovitz SIOR, CCIM, CPM Senior Associate +1 937 461 CBRE (2273) matt.arnovitz@cbre.com



## **Retail 24/7.**

# 521 WAYNE AVENUE

**DAYTON, OHIO ::** 45402

# C

#### LOCATION MAP



## FOR MORE INFORMATION CONTACT:

Matt Arnovitz SIOR, CCIM, CPM Senior Associate +1 937 461 CBRE (2273) matt.arnovitz@cbre.com

CBRE | 130 West Second Street | Suite 1000 | Dayton, Ohio 45402 | www.cbre.com/dayton

© 2015 CBRE, Inc. This information has been obtained from sources believed reliable. We have not verified it and make no guarantee, warranty or representation about it. Any projections, opinions, assumptions or estimates used are for example only and do not represent the current or future performance of the property. You and your advisors should conduct a careful, independent investigation of the property to determine to your satisfaction the suitability of the property for your needs. Photos herein are the property of their respective owners and use of these images without th