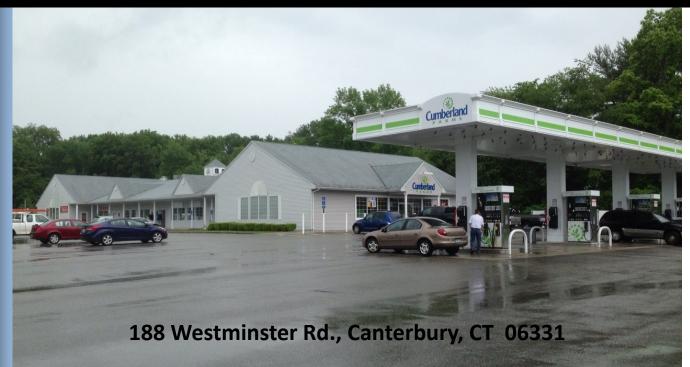

## FOR LEASE - OFFICE / RETAIL

## **PEQUOT COMMERCIAL**

15 Chesterfield Road, Suite 4 East Lyme, CT 06333

860-447-9570 x133 860-444-6661 Fax npeck@pequotcommercial.com

- 1,000 4,000 SF Available
- Five 1,000 SF Contiguous Units
- Modern Retail Plaza
- Anchored by Cumberland Farms
- Well/Septic; Natural Gas; Central AC
- Handicap Accessible
- Ample Parking
- ♦ 6,800 Average Daily Traffic
- Built in 2006
- Relocation subsidy would be considered for established business/tenant
- Parking 50 spaces