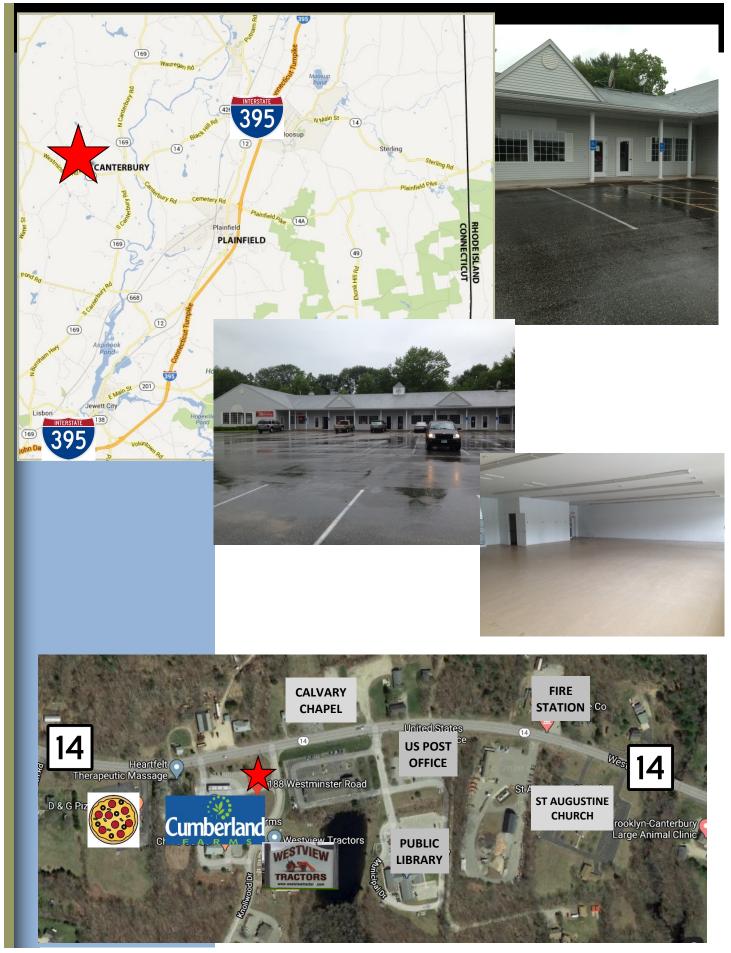

## **PEQUOT COMMERCIAL**

15 Chesterfield Road, Suite 4 East Lyme, CT 06333

860-447-9570 x133 860-444-6661 Fax npeck@pequotcommercial.com

- 1,000 4,000 SF Available
- Five 1,000 SF Contiguous Units
- Modern Retail Plaza
- Anchored by Cumberland Farms
- Well/Septic; Natural Gas; Central AC
- Handicap Accessible
- Ample Parking
- ♦ 6,800 Average Daily Traffic
- Built in 2006
- Relocation subsidy would be considered for established business/tenant
- Parking 50 spaces