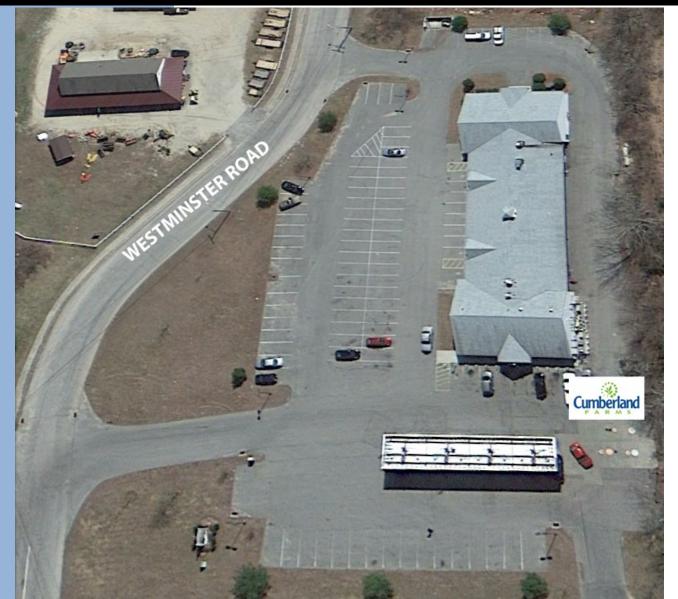

## **PEQUOT COMMERCIAL**

15 Chesterfield Road, Suite 4 East Lyme, CT 06333

860-447-9570 x133 860-444-6661 Fax npeck@pequotcommercial.com

- 1,000 4,000 SF Available
- Five 1,000 SF Contiguous Units
- Modern Retail Plaza
- Anchored by Cumberland Farms
- Well/Septic; Natural Gas; Central AC
- Handicap Accessible
- Ample Parking
- ♦ 6,800 Average Daily Traffic
- Built in 2006
- Relocation subsidy would be considered for established business/tenant
- Parking 50 spaces