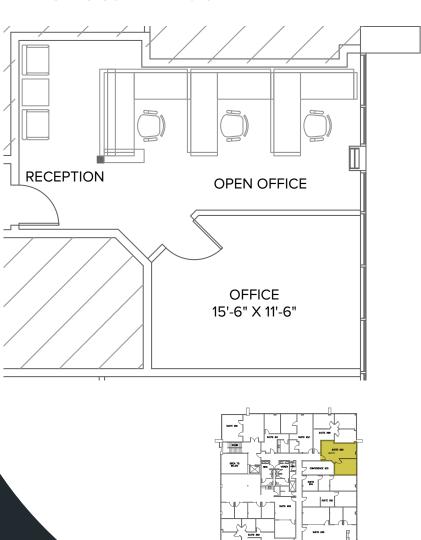

### **BLDG 410** AVAILABILITY

| FLOOR  | SUITE | RSF   | ASKING RENT    | AVAILABLE |
|--------|-------|-------|----------------|-----------|
| First  | 101   | 914   | Built-out      | Vacant    |
| First  | 104   | 2,168 | Built-out      | Vacant    |
| First  | 106   | 848   | New Spec Suite | Vacant    |
| Second | 200-B | 2,078 | Shell Space    | Vacant    |
| Second | 202   | 3,388 | New Spec Suite | Vacant    |

SUITE 106 | BLDG 410 - FIRST FLOOR NEW SPEC SUITE - 848 SF

SUITE 200-B | BLDG 410 - SECOND FLOOR 2,078 SF

SUITE 202 | BLDG 410 - SECOND FLOOR NEW SPEC SUITE - 3,388 SF