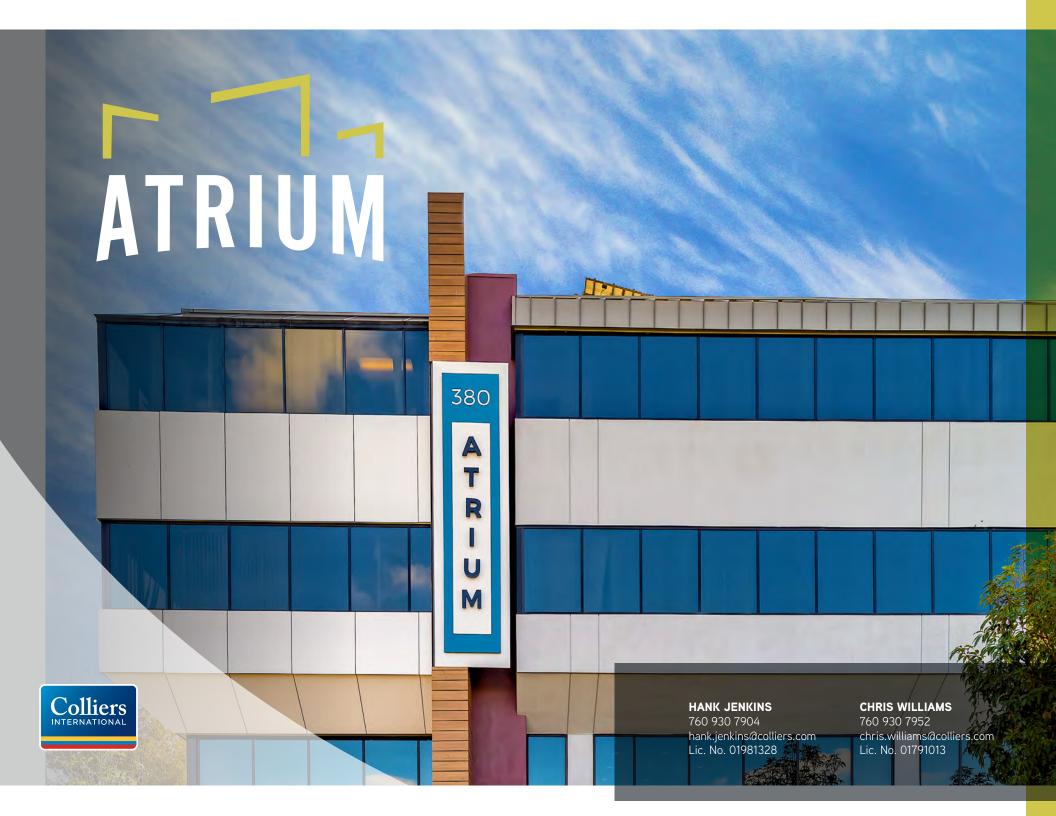

#### THE OFFERING

- Extensive renovations recently completed. The Atrium is Vista's most desirable office project
- Flexible lease terms & tenant improvement packages available
- 102,147 SF, 3-building multi-tenant office project
- Located in one of North San Diego County's premiere business locations, directly across the street from the North County Superior Court Complex and approx 300,000 square feet of walkable retail amenities
- Offers visibility and easy access to the freeway being less than 1/4 mile from the Melrose Drive exit off Hwy 78
- Unparalleled signage opportunities with exposure to South Melrose Drive (average traffic counts of approximately 32,875 cars per day)
- City of Vista Zoned Office Professional (OP)
- 345 surface parking spaces, reflecting an overall parking ratio of 4.05 spaces per 1,000 square feet of usable area