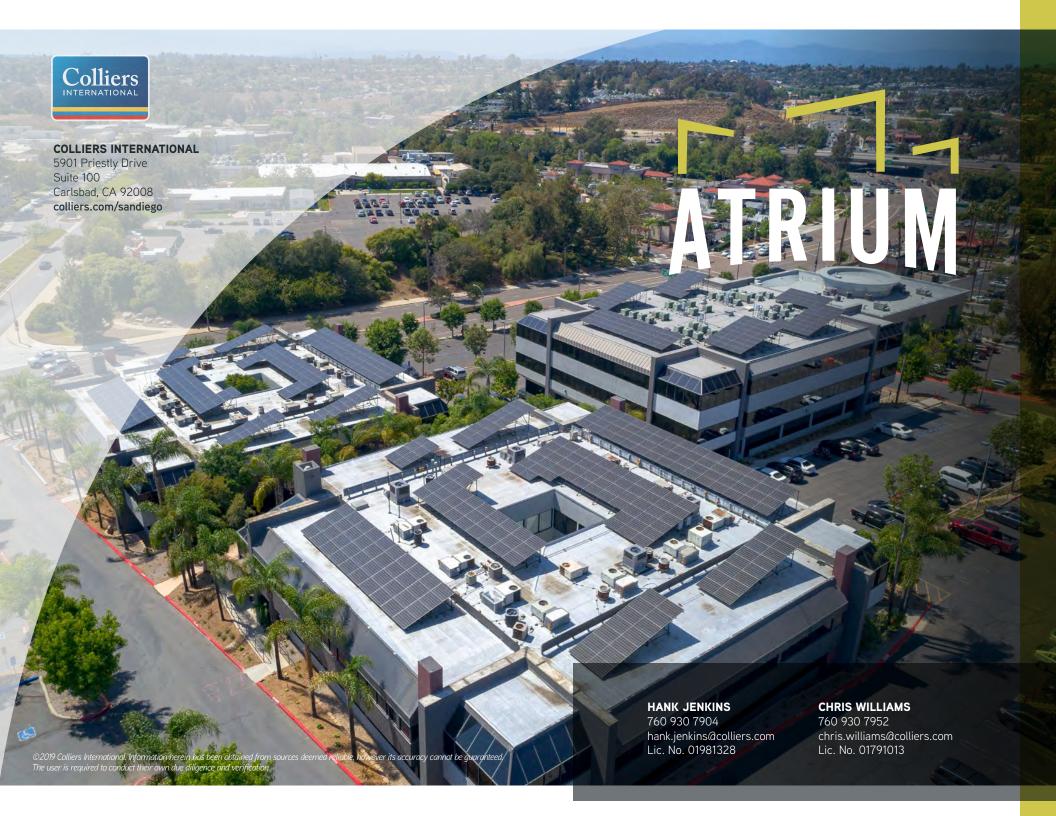

#### THE OFFERING

- Extensive renovations recently completed. The Atrium is Vista's most desirable office project
- Flexible lease terms & tenant improvement packages available
- 102,147 SF, 3-building multi-tenant office project
- Located in one of North San Diego County's premiere business locations, directly across the street from the North County Superior Court Complex and approx 300,000 square feet of walkable retail amenities
- Offers visibility and easy access to the freeway being less than 1/4 mile from the Melrose Drive exit off Hwy 78
- Unparalleled signage opportunities with exposure to South Melrose Drive (average traffic counts of approximately 32,875 cars per day)
- City of Vista Zoned Office Professional (OP)
- 345 surface parking spaces, reflecting an overall parking ratio of 4.05 spaces per 1,000 square feet of usable area