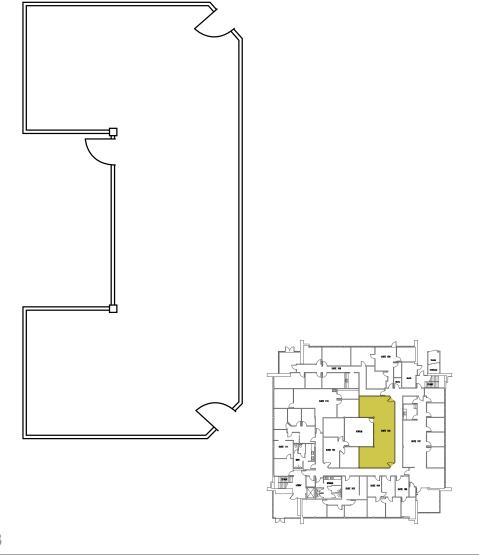

# SUITE 215 | BLDG 400 - SECOND FLOOR CURRENTLY IN SHELL - 2,044 SF

\*See below for proposed spec floor plan