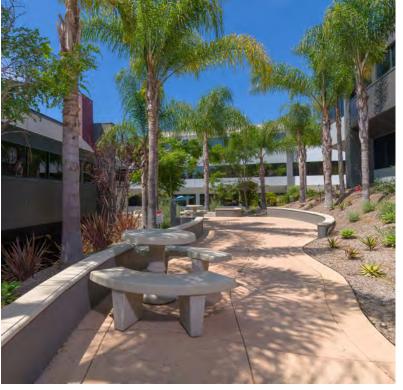

#### THE OFFERING

- Extensive renovations recently completed. The Atrium is Vista's most desirable office project
- Flexible lease terms & tenant improvement packages available
- 102,147 SF, 3-building multi-tenant office project
- Located in one of North San Diego County's premiere business locations, directly across the street from the North County Superior Court Complex and approx 300,000 square feet of walkable retail amenities
- Offers visibility and easy access to the freeway being less than 1/4 mile from the Melrose Drive exit off Hwy 78
- Unparalleled signage opportunities with exposure to South Melrose Drive (average traffic counts of approximately 32,875 cars per day)
- City of Vista Zoned Office Professional (OP)
- 345 surface parking spaces, reflecting an overall parking ratio of 4.05 spaces per 1,000 square feet of usable area