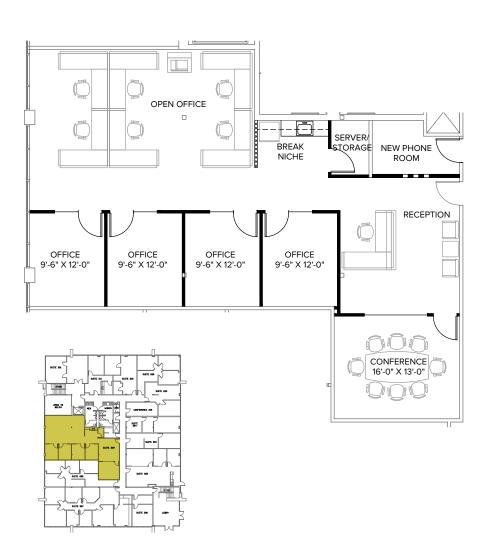

# SUITE 215 | BLDG 400 - SECOND FLOOR CURRENTLY IN SHELL - 2,044 SF

\*See below for proposed spec floor plan