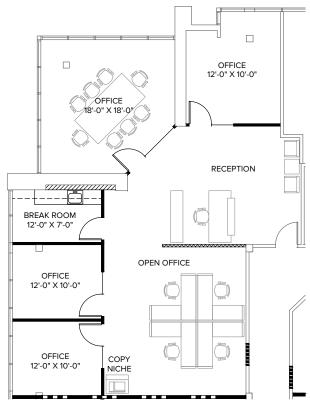

SUITE 106 | BLDG 410 - FIRST FLOOR NEW SPEC SUITE - 848 SF

SUITE 200-B | BLDG 410 - SECOND FLOOR 2,078 SF

SUITE 202 | BLDG 410 - SECOND FLOOR NEW SPEC SUITE - 3,388 SF