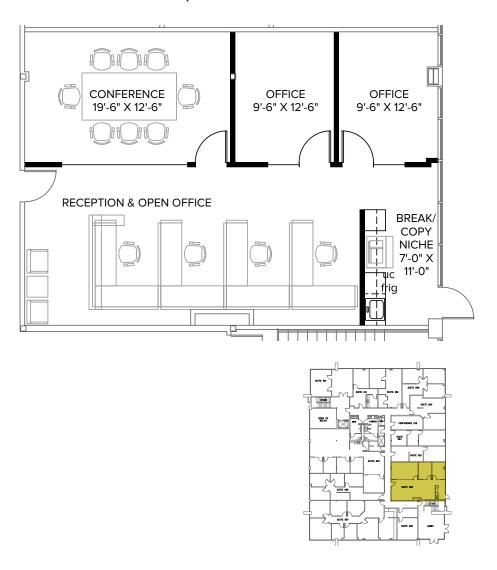

# SUITE 203 | BLDG 380 - SECOND FLOOR NEW SPEC SUITE - 716 SF

SUITE 205 | BLDG 380 - SECOND FLOOR NEW SPEC SUITE - 1,482 SF

SUITE 209 | BLDG 380 - SECOND FLOOR NEW SPEC SUITE - 2,279 SF

SUITE 402 | BLDG 380 - FOURTH FLOOR 1,026 SF