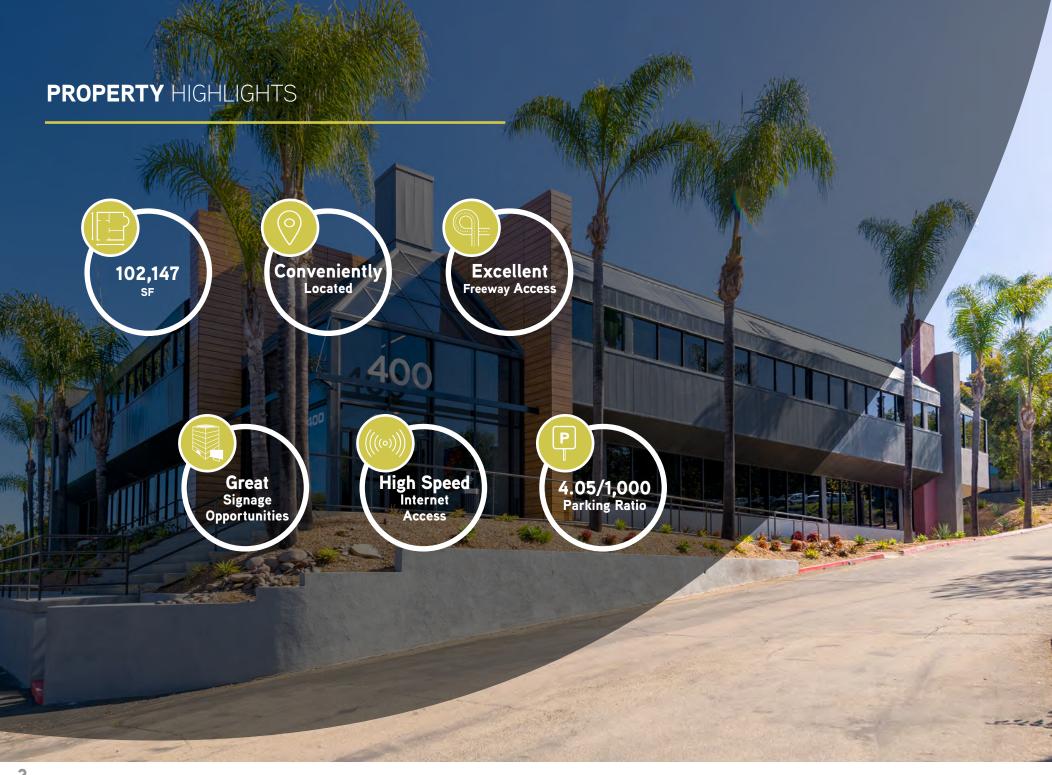

#### THE OFFERING

- Extensive renovations recently completed. The Atrium is Vista's most desirable office project
- Flexible lease terms & tenant improvement packages available
- 102,147 SF, 3-building multi-tenant office project
- Located in one of North San Diego County's premiere business locations, directly across the street from the North County Superior Court Complex and approx 300,000 square feet of walkable retail amenities
- Offers visibility and easy access to the freeway being less than 1/4 mile from the Melrose Drive exit off Hwy 78
- Unparalleled signage opportunities with exposure to South Melrose Drive (average traffic counts of approximately 32,875 cars per day)
- City of Vista Zoned Office Professional (OP)
- 345 surface parking spaces, reflecting an overall parking ratio of 4.05 spaces per 1,000 square feet of usable area