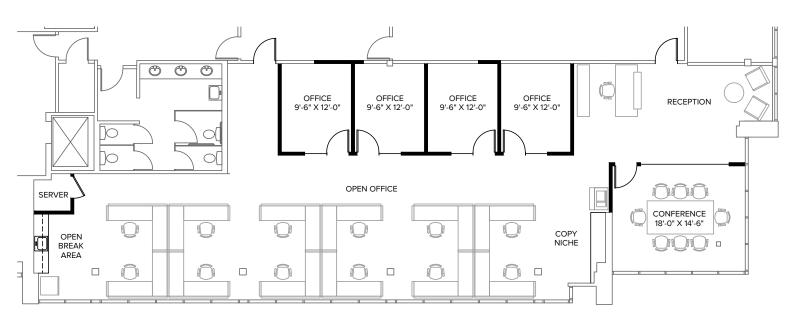

# SUITE 215 | BLDG 400 - SECOND FLOOR CURRENTLY IN SHELL - 2,044 SF

\*See below for proposed spec floor plan