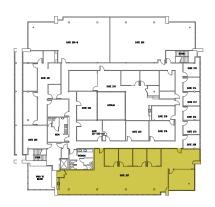

# 5410

### **BLDG 410** AVAILABILITY

| FLOOR  | SUITE | RSF   | ASKING RENT    | AVAILABLE |
|--------|-------|-------|----------------|-----------|
| First  | 101   | 914   | Built-out      | Vacant    |
| First  | 104   | 2,168 | Built-out      | Vacant    |
| First  | 106   | 848   | New Spec Suite | Vacant    |
| Second | 200-B | 2,078 | Shell Space    | Vacant    |
| Second | 202   | 3,388 | New Spec Suite | Vacant    |

SUITE 106 | BLDG 410 - FIRST FLOOR NEW SPEC SUITE - 848 SF

SUITE 200-B | BLDG 410 - SECOND FLOOR 2,078 SF

SUITE 202 | BLDG 410 - SECOND FLOOR NEW SPEC SUITE - 3,388 SF