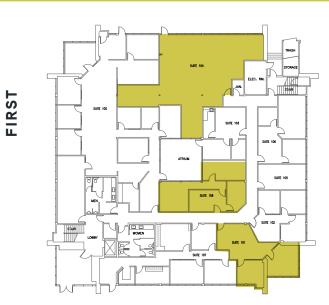

# **LEASING** AVAILABILITY

# BB 300

**BLDG 380** AVAILABILITY

| FLOOR  | SUITE   | RSF   | CONDITION      | AVAILABLE |
|--------|---------|-------|----------------|-----------|
| First  | 102     | 1,437 | New Spec Suite | Vacant    |
| First  | 106     | 1,005 | Built-out      | Vacant    |
| Second | 203     | 716   | New Spec Suite | Vacant    |
| Second | 205     | 1,482 | New Spec Suite | Vacant    |
| Second | 209     | 2,279 | New Spec Suite | Vacant    |
| Fourth | 402     | 1,026 | Built-out      | Vacant    |
| Fourth | 405     | 889   | Built-out      | Vacant    |
| Fourth | 412     | 830   | Built-out      | Vacant    |
| Fourth | 414     | 1,621 | Built-out      | Vacant    |
| Fourth | 415/416 | 4,256 | Built-out      | Vacant    |

SUITE 102 | BLDG 380 - FIRST FLOOR NEW SPEC SUITE - 1,438 SF

SUITE 106 | BLDG 380 - FIRST FLOOR 1,005 SF

# SUITE 203 | BLDG 380 - SECOND FLOOR NEW SPEC SUITE - 716 SF

SUITE 205 | BLDG 380 - SECOND FLOOR NEW SPEC SUITE - 1,482 SF

SUITE 209 | BLDG 380 - SECOND FLOOR NEW SPEC SUITE - 2,279 SF

SUITE 402 | BLDG 380 - FOURTH FLOOR 1,026 SF

SUITE 405 | BLDG 380 - FOURTH FLOOR 889 SF

SUITE 412 | BLDG 380 - FOURTH FLOOR 830 SF

SUITE 414 | BLDG 380 - FOURTH FLOOR SUITE 415/416 | BLDG 380 - FOURTH FLOOR 1,621 SF 4,256 SF