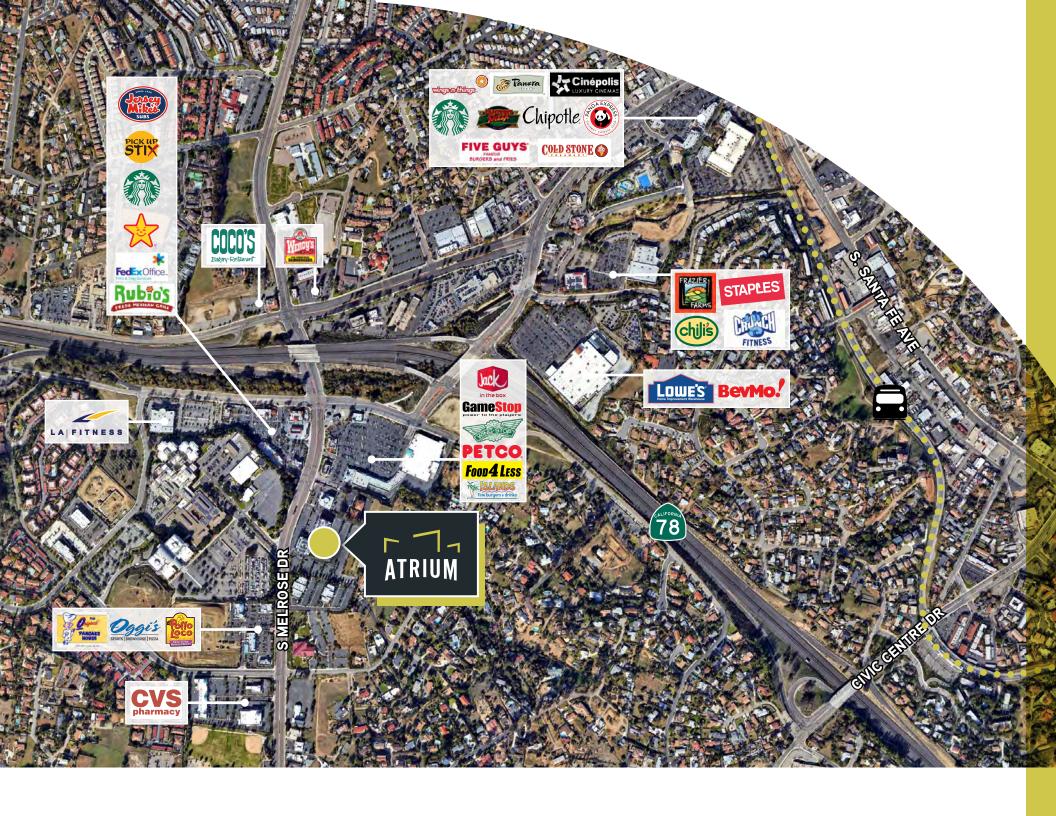

#### THE OFFERING

- Extensive renovations recently completed. The Atrium is Vista's most desirable office project
- Flexible lease terms & tenant improvement packages available
- 102,147 SF, 3-building multi-tenant office project
- Located in one of North San Diego County's premiere business locations, directly across the street from the North County Superior Court Complex and approx 300,000 square feet of walkable retail amenities
- Offers visibility and easy access to the freeway being less than 1/4 mile from the Melrose Drive exit off Hwy 78
- Unparalleled signage opportunities with exposure to South Melrose Drive (average traffic counts of approximately 32,875 cars per day)
- City of Vista Zoned Office Professional (OP)
- 345 surface parking spaces, reflecting an overall parking ratio of 4.05 spaces per 1,000 square feet of usable area

# TO COURTROOM

S. MELROSE DR

3 MIN WALK (0.2 Mile)