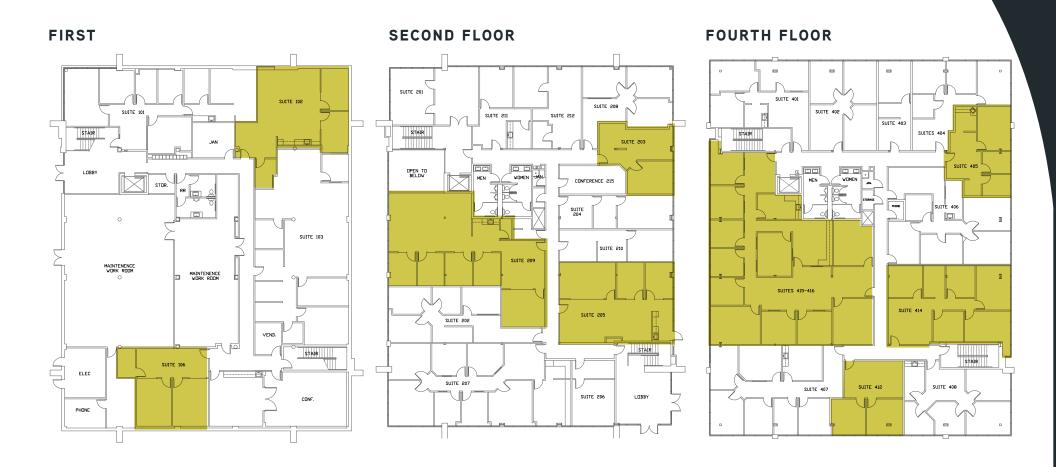

# BB 300

**BLDG 380** AVAILABILITY

| FLOOR  | SUITE   | RSF   | CONDITION      | AVAILABLE |
|--------|---------|-------|----------------|-----------|
| First  | 102     | 1,437 | New Spec Suite | Vacant    |
| First  | 106     | 1,005 | Built-out      | Vacant    |
| Second | 203     | 716   | New Spec Suite | Vacant    |
| Second | 205     | 1,482 | New Spec Suite | Vacant    |
| Second | 209     | 2,279 | New Spec Suite | Vacant    |
| Fourth | 402     | 1,026 | Built-out      | Vacant    |
| Fourth | 405     | 889   | Built-out      | Vacant    |
| Fourth | 412     | 830   | Built-out      | Vacant    |
| Fourth | 414     | 1,621 | Built-out      | Vacant    |
| Fourth | 415/416 | 4,256 | Built-out      | Vacant    |

SUITE 102 | BLDG 380 - FIRST FLOOR NEW SPEC SUITE - 1,438 SF

SUITE 106 | BLDG 380 - FIRST FLOOR 1,005 SF

# SUITE 203 | BLDG 380 - SECOND FLOOR NEW SPEC SUITE - 716 SF

SUITE 205 | BLDG 380 - SECOND FLOOR NEW SPEC SUITE - 1,482 SF

SUITE 209 | BLDG 380 - SECOND FLOOR NEW SPEC SUITE - 2,279 SF

SUITE 402 | BLDG 380 - FOURTH FLOOR 1,026 SF

SUITE 405 | BLDG 380 - FOURTH FLOOR 889 SF

SUITE 412 | BLDG 380 - FOURTH FLOOR 830 SF

SUITE 414 | BLDG 380 - FOURTH FLOOR SUITE 415/416 | BLDG 380 - FOURTH FLOOR 1,621 SF 4,256 SF