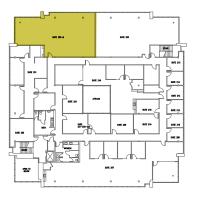

# **LEASING** AVAILABILITY

# BB 300

**BLDG 380** AVAILABILITY

| FLOOR  | SUITE   | RSF   | CONDITION      | AVAILABLE |
|--------|---------|-------|----------------|-----------|
| First  | 102     | 1,437 | New Spec Suite | Vacant    |
| First  | 106     | 1,005 | Built-out      | Vacant    |
| Second | 203     | 716   | New Spec Suite | Vacant    |
| Second | 205     | 1,482 | New Spec Suite | Vacant    |
| Second | 209     | 2,279 | New Spec Suite | Vacant    |
| Fourth | 402     | 1,026 | Built-out      | Vacant    |
| Fourth | 405     | 889   | Built-out      | Vacant    |
| Fourth | 412     | 830   | Built-out      | Vacant    |
| Fourth | 414     | 1,621 | Built-out      | Vacant    |
| Fourth | 415/416 | 4,256 | Built-out      | Vacant    |

SUITE 102 | BLDG 380 - FIRST FLOOR NEW SPEC SUITE - 1,438 SF

SUITE 106 | BLDG 380 - FIRST FLOOR 1,005 SF