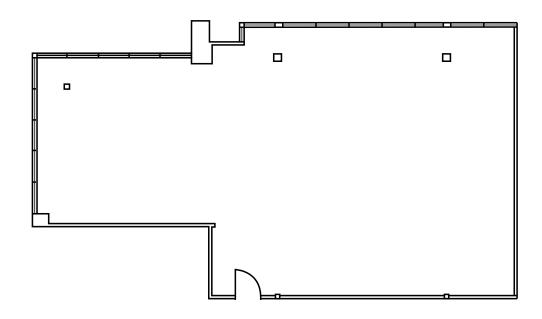

### **BLDG 410** AVAILABILITY

| FLOOR  | SUITE | RSF   | ASKING RENT    | AVAILABLE |
|--------|-------|-------|----------------|-----------|
| First  | 101   | 914   | Built-out      | Vacant    |
| First  | 104   | 2,168 | Built-out      | Vacant    |
| First  | 106   | 848   | New Spec Suite | Vacant    |
| Second | 200-B | 2,078 | Shell Space    | Vacant    |
| Second | 202   | 3,388 | New Spec Suite | Vacant    |

SUITE 106 | BLDG 410 - FIRST FLOOR NEW SPEC SUITE - 848 SF

SUITE 200-B | BLDG 410 - SECOND FLOOR 2,078 SF

SUITE 202 | BLDG 410 - SECOND FLOOR NEW SPEC SUITE - 3,388 SF