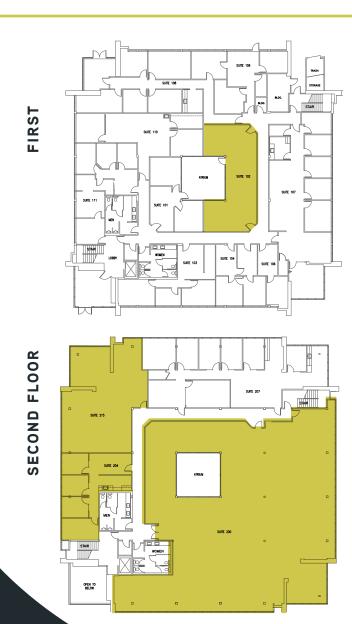

### **BLDG 400** AVAILABILITY

| FLOOR  | SUITE | RSF   | CONDITION      | AVAILABLE |
|--------|-------|-------|----------------|-----------|
| First  | 102   | 1,174 | Shell Space    | Vacant    |
| Second | 200   | 8,559 | Shell Space    | Vacant    |
| Second | 204   | 1,142 | New Spec Suite | Vacant    |
| Second | 215   | 2,044 | Shell Space    | Vacant    |

# SUITE 102 | BLDG 400 - FIRST FLOOR 1,174 SF

# SUITE 200 | BLDG 400 - SECOND FLOOR CURRENTLY IN SHELL - 8,559 SF

#### SUITE 204 | BLDG 400 - SECOND FLOOR NEW SPEC SUITE - 1,142 SF

# SUITE 215 | BLDG 400 - SECOND FLOOR CURRENTLY IN SHELL - 2,044 SF

\*See below for proposed spec floor plan