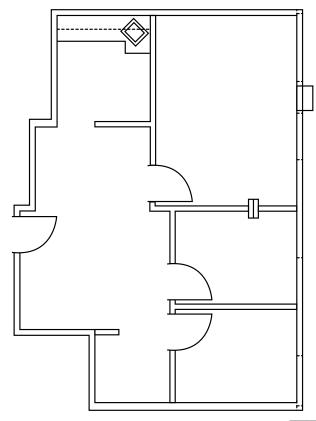

SUITE 405 | BLDG 380 - FOURTH FLOOR 889 SF

SUITE 412 | BLDG 380 - FOURTH FLOOR 830 SF

SUITE 414 | BLDG 380 - FOURTH FLOOR SUITE 415/416 | BLDG 380 - FOURTH FLOOR 1,621 SF 4,256 SF