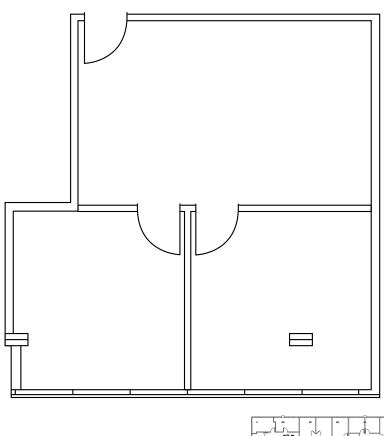

# SUITE 215 | BLDG 400 - SECOND FLOOR CURRENTLY IN SHELL - 2,044 SF

\*See below for proposed spec floor plan