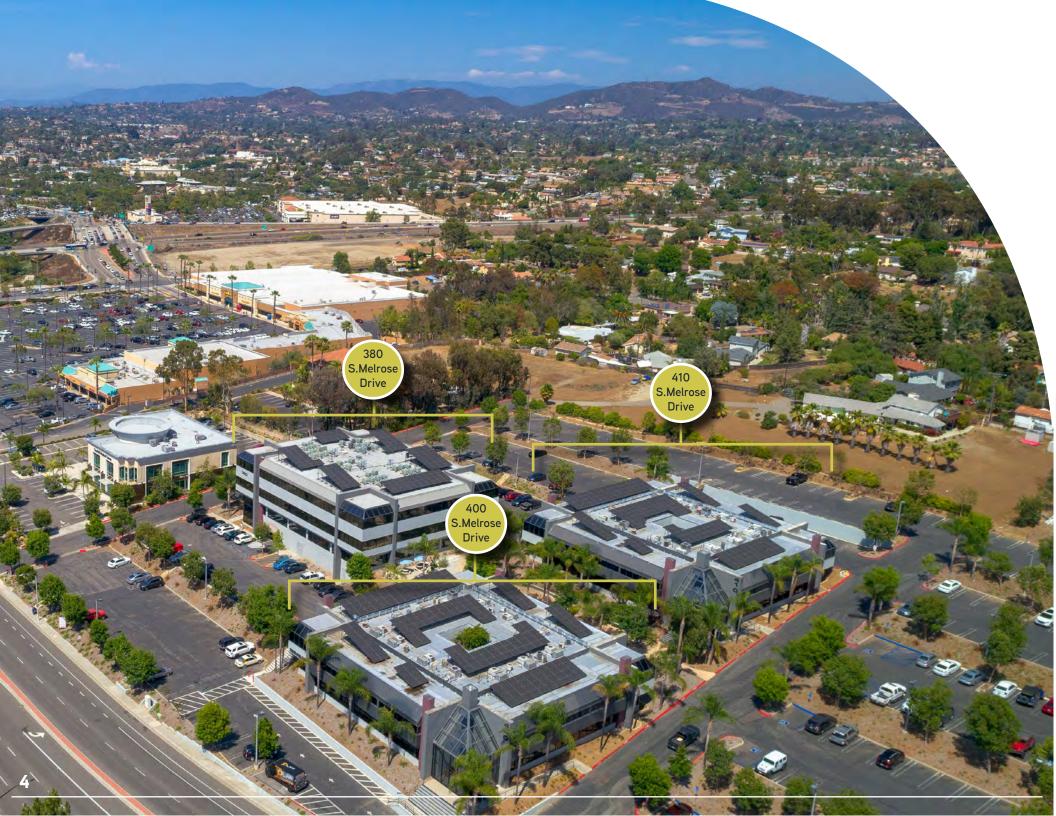

#### THE OFFERING

- Extensive renovations recently completed. The Atrium is Vista's most desirable office project
- Flexible lease terms & tenant improvement packages available
- 102,147 SF, 3-building multi-tenant office project
- Located in one of North San Diego County's premiere business locations, directly across the street from the North County Superior Court Complex and approx 300,000 square feet of walkable retail amenities
- Offers visibility and easy access to the freeway being less than 1/4 mile from the Melrose Drive exit off Hwy 78
- Unparalleled signage opportunities with exposure to South Melrose Drive (average traffic counts of approximately 32,875 cars per day)
- City of Vista Zoned Office Professional (OP)
- 345 surface parking spaces, reflecting an overall parking ratio of 4.05 spaces per 1,000 square feet of usable area