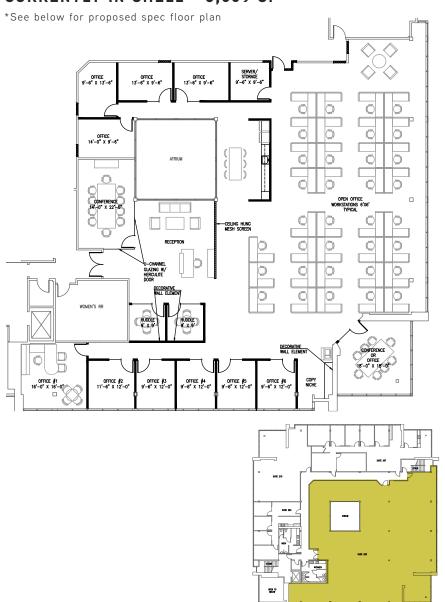

9 | BLDG 380 - SECOND FLOOR NEW SPEC SUITE - 2,279 SF



SUITE 402 | BLDG 380 - FOURTH FLOOR 1,026 SF





SUITE 405 | BLDG 380 - FOURTH FLOOR 889 SF



SUITE 412 | BLDG 380 - FOURTH FLOOR 830 SF







SUITE 414 | BLDG 380 - FOURTH FLOOR SUITE 415/416 | BLDG 380 - FOURTH FLOOR 1,621 SF 4,256 SF









# 9400

### **BLDG 400** AVAILABILITY

| FLOOR  | SUITE | RSF   | CONDITION      | AVAILABLE |
|--------|-------|-------|----------------|-----------|
| First  | 102   | 1,174 | Shell Space    | Vacant    |
| Second | 200   | 8,559 | Shell Space    | Vacant    |
| Second | 204   | 1,142 | New Spec Suite | Vacant    |
| Second | 215   | 2,044 | Shell Space    | Vacant    |

# SUITE 102 | BLDG 400 - FIRST FLOOR 1,174 SF



# SUITE 200 | BLDG 400 - SECOND FLOOR CURRENTLY IN SHELL - 8,559 SF



#### SUITE 204 | BLDG 400 - SECOND FLOOR NEW SPEC SUITE - 1,142 SF



# SUITE 215 | BLDG 400 - SECOND FLOOR CURRENTLY IN SHELL - 2,044 SF

\*See below for proposed spec floor plan













# 5410

### **BLDG 410** AVAILABILITY

| FLOOR  | SUITE | RSF   | ASKING RENT    | AVAILABLE |
|--------|-------|-------|----------------|-----------|
| First  | 101   | 914   | Built-out      | Vacant    |
| First  | 104   | 2,168 | Built-out      | Vacant    |
| First  | 106   | 848   | New Spec Suite | Vacant    |
| Second | 200-B | 2,078 | Shell Space    | Vacant    |
| Second | 202   | 3,388 | New Spec Suite | Vacant    |



SUITE 106 | BLDG 410 - FIRST FLOOR NEW SPEC SUITE - 848 SF



SUITE 200-B | BLDG 410 - SECOND FLOOR 2,078 SF





SUITE 202 | BLDG 410 - SECOND FLOOR NEW SPEC SUITE - 3,38