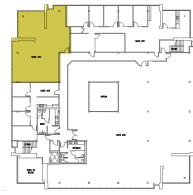

# **LEASING** AVAILABILITY

SECOND FLOOR

# BB 300

**BLDG 380** AVAILABILITY

| FLOOR  | SUITE   | RSF   | CONDITION      | AVAILABLE |
|--------|---------|-------|----------------|-----------|
| First  | 102     | 1,437 | New Spec Suite | Vacant    |
| First  | 106     | 1,005 | Built-out      | Vacant    |
| Second | 203     | 716   | New Spec Suite | Vacant    |
| Second | 205     | 1,482 | New Spec Suite | Vacant    |
| Second | 209     | 2,279 | New Spec Suite | Vacant    |
| Fourth | 402     | 1,026 | Built-out      | Vacant    |
| Fourth | 405     | 889   | Built-out      | Vacant    |
| Fourth | 412     | 830   | Built-out      | Vacant    |
| Fourth | 414     | 1,621 | Built-out      | Vacant    |
| Fourth | 415/416 | 4,256 | Built-out      | Vacant    |