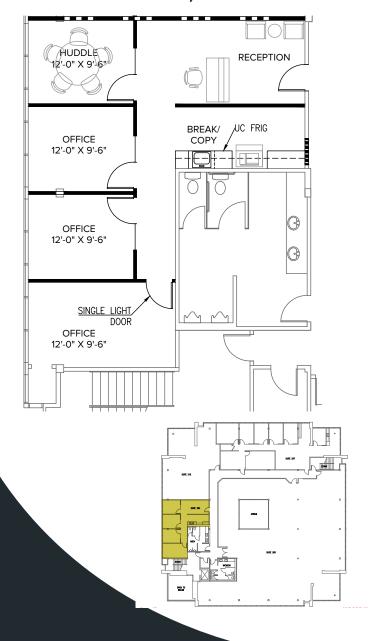

SUITE 106 | BLDG 410 - FIRST FLOOR NEW SPEC SUITE - 848 SF

SUITE 200-B | BLDG 410 - SECOND FLOOR 2,078 SF

SUITE 202 | BLDG 410 - SECOND FLOOR NEW SPEC SUITE - 3,388 SF