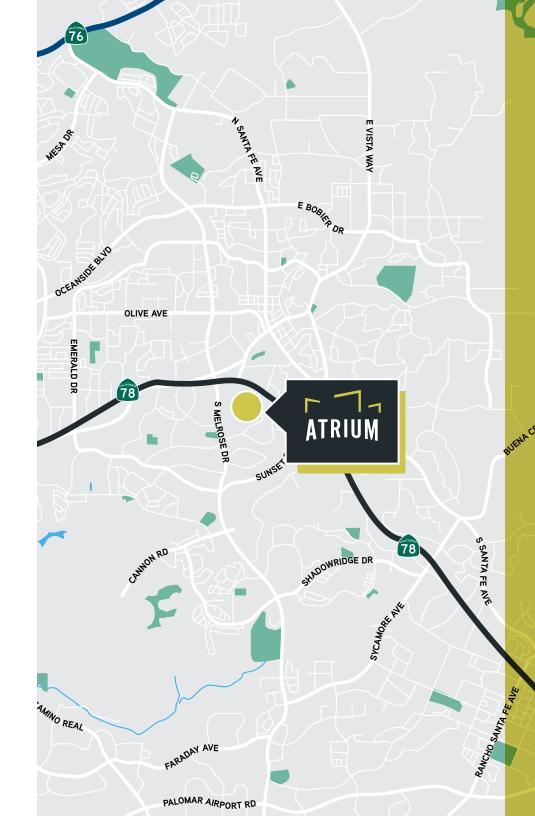

#### THE OFFERING

- Extensive renovations recently completed. The Atrium is Vista's most desirable office project
- Flexible lease terms & tenant improvement packages available
- 102,147 SF, 3-building multi-tenant office project
- Located in one of North San Diego County's premiere business locations, directly across the street from the North County Superior Court Complex and approx 300,000 square feet of walkable retail amenities
- Offers visibility and easy access to the freeway being less than 1/4 mile from the Melrose Drive exit off Hwy 78
- Unparalleled signage opportunities with exposure to South Melrose Drive (average traffic counts of approximately 32,875 cars per day)
- City of Vista Zoned Office Professional (OP)
- 345 surface parking spaces, reflecting an overall parking ratio of 4.05 spaces per 1,000 square feet of usable area