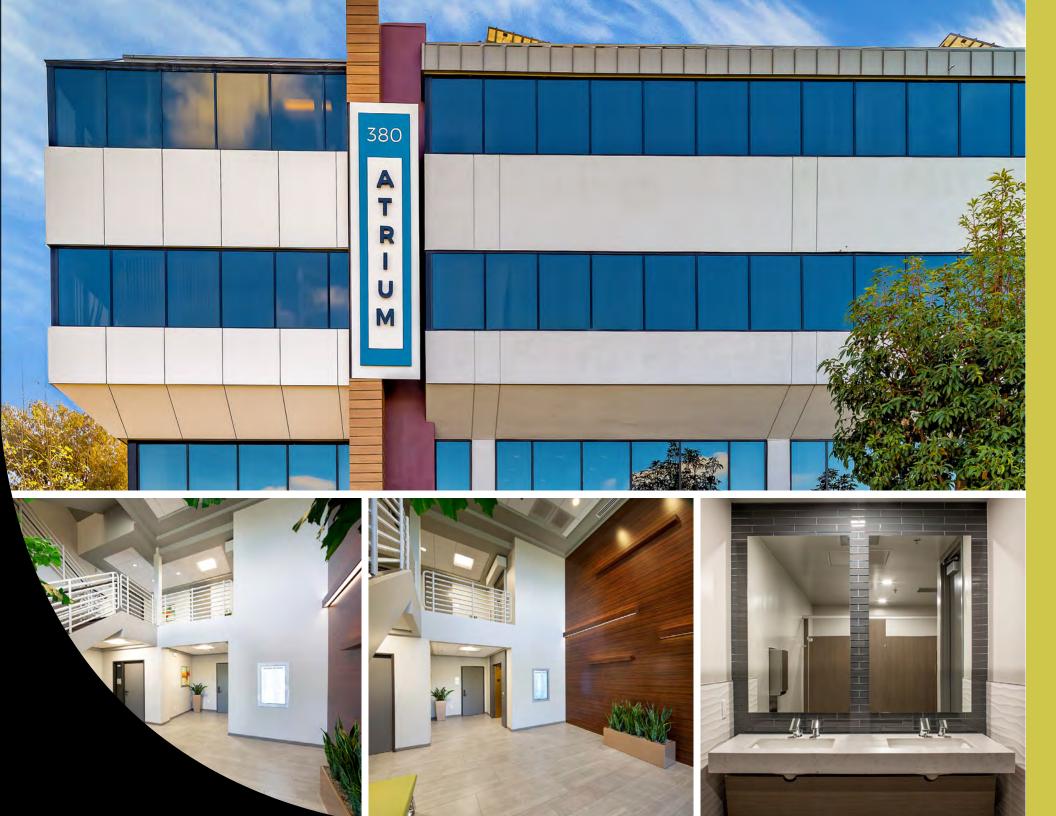

#### THE OFFERING

- Extensive renovations recently completed. The Atrium is Vista's most desirable office project
- Flexible lease terms & tenant improvement packages available
- 102,147 SF, 3-building multi-tenant office project
- Located in one of North San Diego County's premiere business locations, directly across the street from the North County Superior Court Complex and approx 300,000 square feet of walkable retail amenities
- Offers visibility and easy access to the freeway being less than 1/4 mile from the Melrose Drive exit off Hwy 78
- Unparalleled signage opportunities with exposure to South Melrose Drive (average traffic counts of approximately 32,875 cars per day)
- City of Vista Zoned Office Professional (OP)
- 345 surface parking spaces, reflecting an overall parking ratio of 4.05 spaces per 1,000 square feet of usable area

# BB 300

**BLDG 380** AVAILABILITY

| FLOOR  | SUITE   | RSF   | CONDITION      | AVAILABLE |
|--------|---------|-------|----------------|-----------|
| First  | 102     | 1,437 | New Spec Suite | Vacant    |
| First  | 106     | 1,005 | Built-out      | Vacant    |
| Second | 203     | 716   | New Spec Suite | Vacant    |
| Second | 205     | 1,482 | New Spec Suite | Vacant    |
| Second | 209     | 2,279 | New Spec Suite | Vacant    |
| Fourth | 402     | 1,026 | Built-out      | Vacant    |
| Fourth | 405     | 889   | Built-out      | Vacant    |
| Fourth | 412     | 830   | Built-out      | Vacant    |
| Fourth | 414     | 1,621 | Built-out      | Vacant    |
| Fourth | 415/416 | 4,256 | Built-out      | Vacant    |

SUITE 102 | BLDG 380 - FIRST FLOOR NEW SPEC SUITE - 1,438 SF

SUITE 106 | BLDG 380 - FIRST FLOOR 1,005 SF

# SUITE 203 | BLDG 380 - SECOND FLOOR NEW SPEC SUITE - 716 SF

SUITE 205 | BLDG 380 - SECOND FLOOR NEW SPEC SUITE - 1,482 SF

SUITE 209 | BLDG 380 - SECOND FLOOR NEW SPEC SUITE - 2,279 SF

SUITE 402 | BLDG 380 - FOURTH FLOOR 1,026 SF