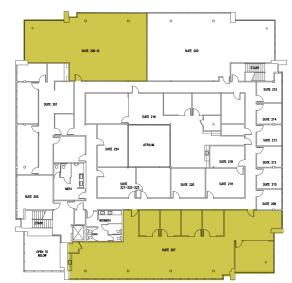

# **LEASING** AVAILABILITY

### **BLDG 400** AVAILABILITY

| FLOOR  | SUITE | RSF   | CONDITION      | AVAILABLE |
|--------|-------|-------|----------------|-----------|
| First  | 102   | 1,174 | Shell Space    | Vacant    |
| Second | 200   | 8,559 | Shell Space    | Vacant    |
| Second | 204   | 1,142 | New Spec Suite | Vacant    |
| Second | 215   | 2,044 | Shell Space    | Vacant    |

# SUITE 102 | BLDG 400 - FIRST FLOOR 1,174 SF

# SUITE 200 | BLDG 400 - SECOND FLOOR CURRENTLY IN SHELL - 8,559 SF

#### SUITE 204 | BLDG 400 - SECOND FLOOR NEW SPEC SUITE - 1,142 SF

# SUITE 215 | BLDG 400 - SECOND FLOOR CURRENTLY IN SHELL - 2,044 SF

\*See below for proposed spec floor plan