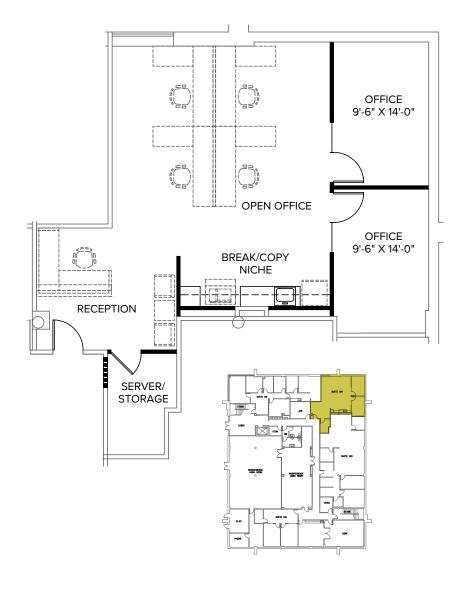

# BB 300

**BLDG 380** AVAILABILITY

| FLOOR  | SUITE   | RSF   | CONDITION      | AVAILABLE |
|--------|---------|-------|----------------|-----------|
| First  | 102     | 1,437 | New Spec Suite | Vacant    |
| First  | 106     | 1,005 | Built-out      | Vacant    |
| Second | 203     | 716   | New Spec Suite | Vacant    |
| Second | 205     | 1,482 | New Spec Suite | Vacant    |
| Second | 209     | 2,279 | New Spec Suite | Vacant    |
| Fourth | 402     | 1,026 | Built-out      | Vacant    |
| Fourth | 405     | 889   | Built-out      | Vacant    |
| Fourth | 412     | 830   | Built-out      | Vacant    |
| Fourth | 414     | 1,621 | Built-out      | Vacant    |
| Fourth | 415/416 | 4,256 | Built-out      | Vacant    |

SUITE 102 | BLDG 380 - FIRST FLOOR NEW SPEC SUITE - 1,438 SF

SUITE 106 | BLDG 380 - FIRST FLOOR 1,005 SF