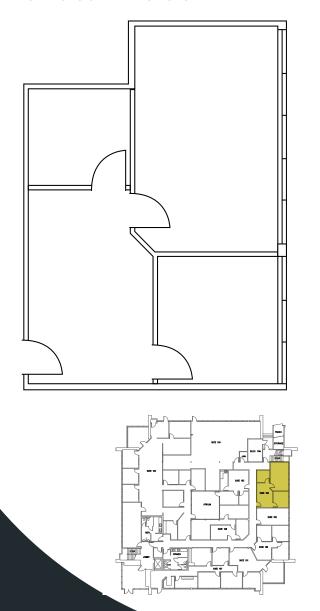

### **BLDG 410** AVAILABILITY

| FLOOR  | SUITE | RSF   | ASKING RENT    | AVAILABLE |
|--------|-------|-------|----------------|-----------|
| First  | 101   | 914   | Built-out      | Vacant    |
| First  | 104   | 2,168 | Built-out      | Vacant    |
| First  | 106   | 848   | New Spec Suite | Vacant    |
| Second | 200-B | 2,078 | Shell Space    | Vacant    |
| Second | 202   | 3,388 | New Spec Suite | Vacant    |

SUITE 106 | BLDG 410 - FIRST FLOOR NEW SPEC SUITE - 848 SF

SUITE 200-B | BLDG 410 - SECOND FLOOR 2,078 SF

SUITE 202 | BLDG 410 - SECOND FLOOR NEW SPEC SUITE - 3,388 SF