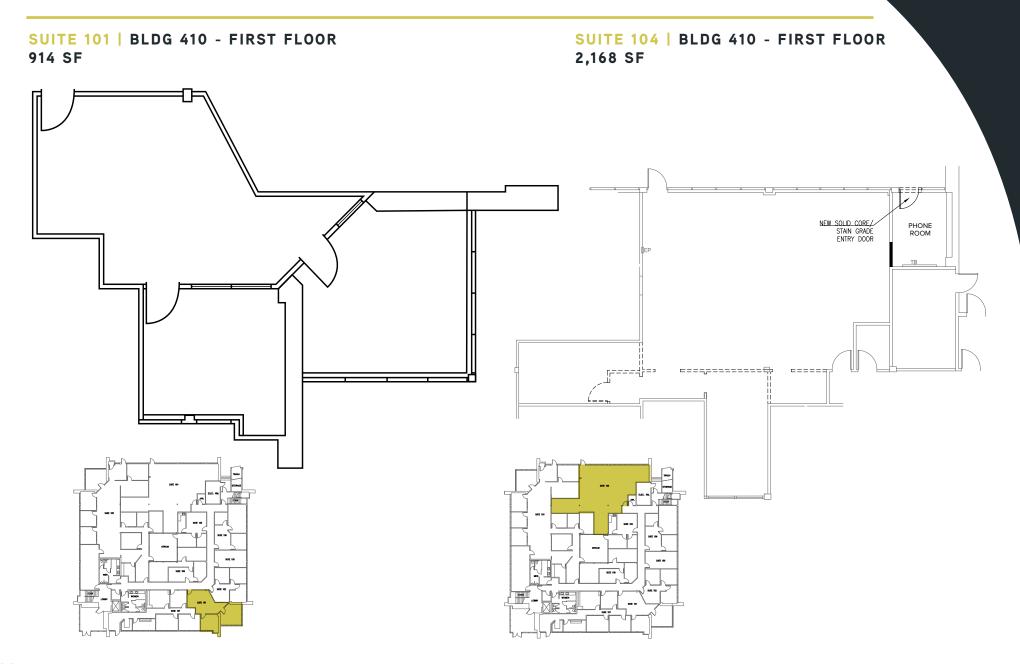

### **BLDG 410** AVAILABILITY

| FLOOR  | SUITE | RSF   | ASKING RENT    | AVAILABLE |
|--------|-------|-------|----------------|-----------|
| First  | 101   | 914   | Built-out      | Vacant    |
| First  | 104   | 2,168 | Built-out      | Vacant    |
| First  | 106   | 848   | New Spec Suite | Vacant    |
| Second | 200-B | 2,078 | Shell Space    | Vacant    |
| Second | 202   | 3,388 | New Spec Suite | Vacant    |