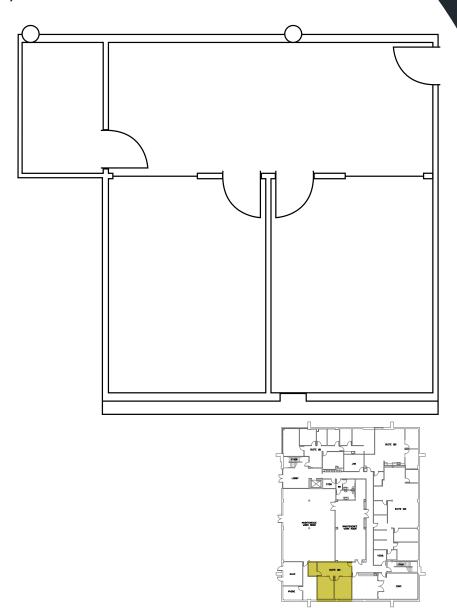

### **BLDG 400** AVAILABILITY

| FLOOR  | SUITE | RSF   | CONDITION      | AVAILABLE |
|--------|-------|-------|----------------|-----------|
| First  | 102   | 1,174 | Shell Space    | Vacant    |
| Second | 200   | 8,559 | Shell Space    | Vacant    |
| Second | 204   | 1,142 | New Spec Suite | Vacant    |
| Second | 215   | 2,044 | Shell Space    | Vacant    |

# SUITE 215 | BLDG 400 - SECOND FLOOR CURRENTLY IN SHELL - 2,044 SF

\*See below for proposed spec floor plan