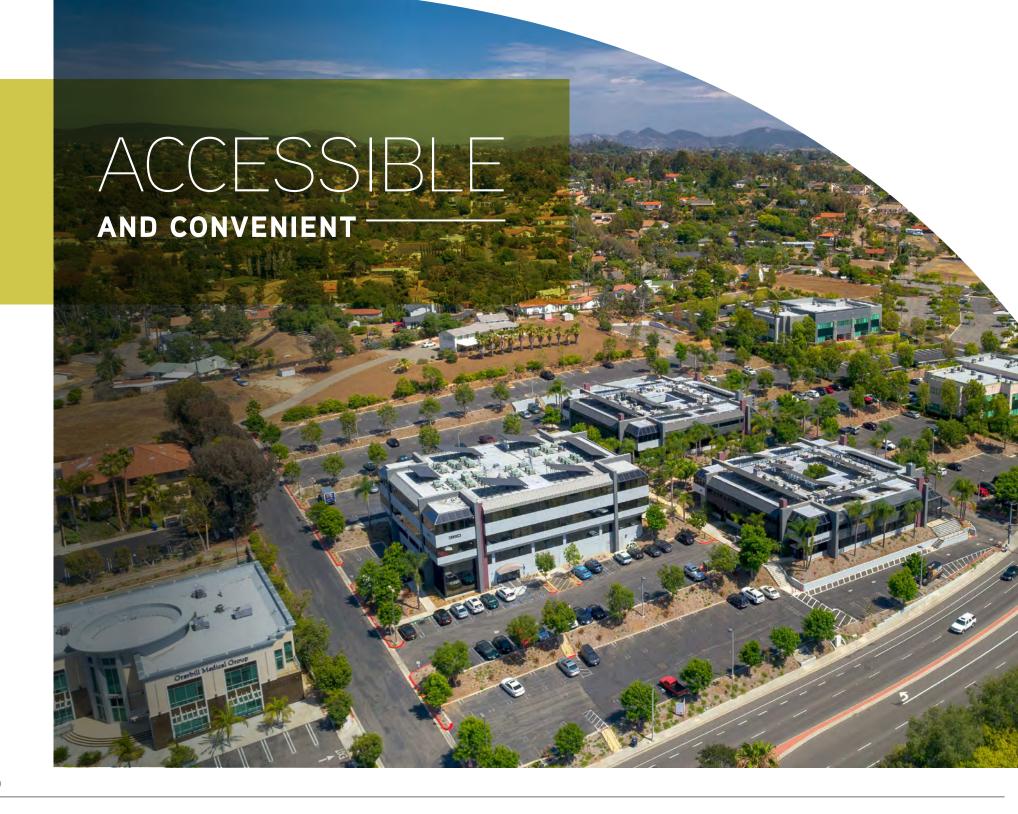

#### THE OFFERING

- Extensive renovations recently completed. The Atrium is Vista's most desirable office project
- Flexible lease terms & tenant improvement packages available
- 102,147 SF, 3-building multi-tenant office project
- Located in one of North San Diego County's premiere business locations, directly across the street from the North County Superior Court Complex and approx 300,000 square feet of walkable retail amenities
- Offers visibility and easy access to the freeway being less than 1/4 mile from the Melrose Drive exit off Hwy 78
- Unparalleled signage opportunities with exposure to South Melrose Drive (average traffic counts of approximately 32,875 cars per day)
- City of Vista Zoned Office Professional (OP)
- 345 surface parking spaces, reflecting an overall parking ratio of 4.05 spaces per 1,000 square feet of usable area