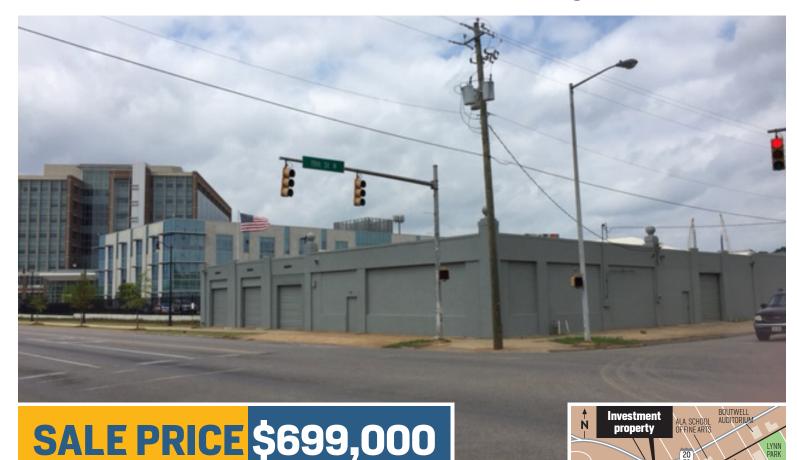

## DOWNTOWN INVESTMENT PROPERTY

LOCATION: 1430 Rev. Abraham Woods Jr. Blvd., Downtown Birmingham, AL 35203

**Facility size**: 23,080 sq. ft.

(can be divided)

**Land size**: 30,600 square feet **Year built**: 1920, 1950; part of roof

replaced 2015

**Zoning**: M-1, Light manufacturing **Construction**: Masonry with Dryvit

facade

**Office**: Approximately 500 sq. ft. **Electrical**: 480 volt, 3-phase

**Loading**: Four (4) drive-in; one (1)

covered dock (high)

**Fire Sprinkler**: Partially covered **Remarks**: Corner lot adjacent to new U.S. Treasury building; redevelopment

potential.

**N.O.I.** – \$52,173

Lease expires: May 31, 2020

SOCIAL SECURITY BLOC.