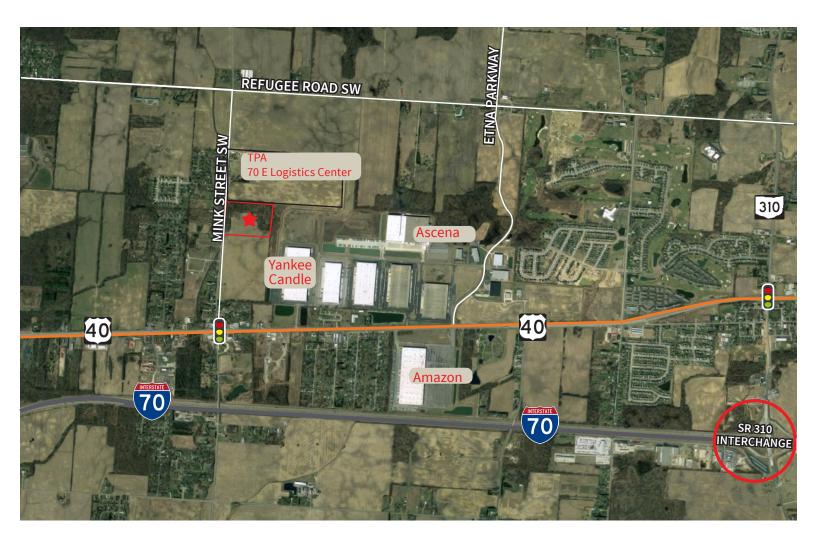

## 24.2 Acres - Zoned M-1 Shovel Ready

- Great access to I-70 via five lane SR 310 new interchange
- Pro business Etna location, home to Ascena, Amazon, Yankee
  Candle and Kohl's
- Water and sewer service along Mink Street, via Southwest Licking Water and Sewer District
- 15 Year 100% tax abatement available
- Shovel ready!

## The Perfect Location in Central Ohio

Etna Township is known for its pro-business environment and proximity to a robust labor pool. Located just minutes from downtown Columbus, Etna offers immediate access to I70 and the following: