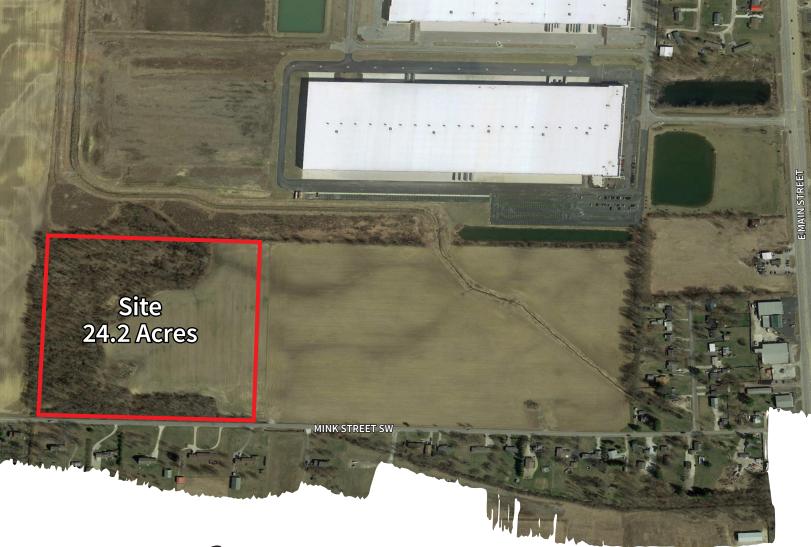

## 24.2 Acres - Zoned M-1 Shovel Ready

- Great access to I-70 via five lane SR 310 new interchange
- Pro business Etna location, home to Ascena, Amazon, Yankee
  Candle and Kohl's
- Water and sewer service along Mink Street, via Southwest Licking Water and Sewer District
- 15 Year 100% tax abatement available
- Shovel ready!

## 8781 Mink Street, Etna Township, OH 43062

**Brian Marsh** +1 614 460 4421

brian.marsh@am.jll com