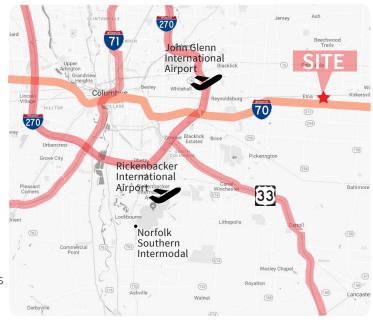

## The Perfect Location in Central Ohio

Etna Township is known for its pro-business environment and proximity to a robust labor pool. Located just minutes from downtown Columbus, Etna offers immediate access to I70 and the following:

- **2 miles** from I-70
- **6 miles** from I-270
- 8 miles from John Glenn International Airport

Etna Township is within a 600 mile radius of 50% of the U.S. population, 78% of the U.S. gross domestic product, more than 80% of Canada's business activity, and 62% of all U.S. manufacturing income making it and ideal location for logistics and manufacturing.