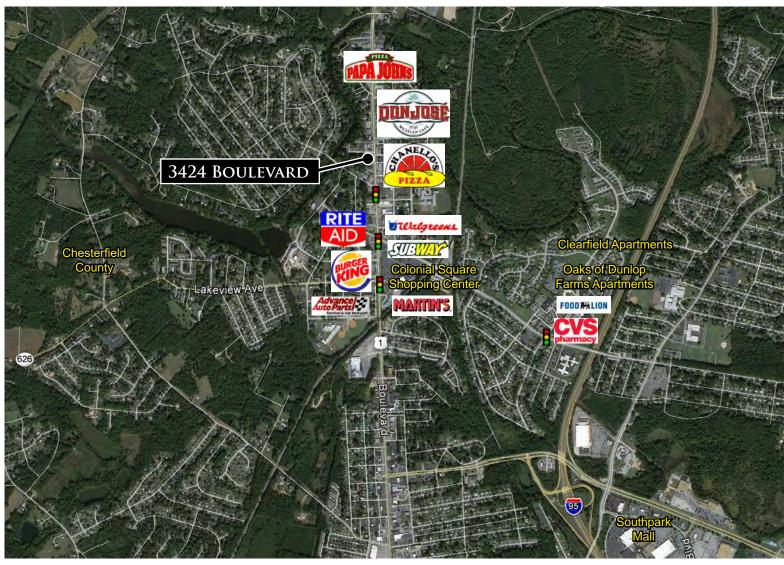

### 3424 BOULEVARD

Colonial Heights, Virginia 23834

#### **PROPERTY HIGHLIGHTS:**

- ► 1,500+/- SF professional office space
- ➤ Waiting room/reception, 3 offices, conference room & breakroom
- ► Conveniently located along Boulevard between Ellerslie Avenue & Harrowgate Road and easy access to I-95 (Temple Ave, Exit 54 & Woods Edge Road, Exit 58). Close proximity to abundant retail amenities.
- Large pylon signage with excellent exposure along US Route 1
- Upscale finishes throughout the space
- ► Lease Price \$14 PSF, plus utilities