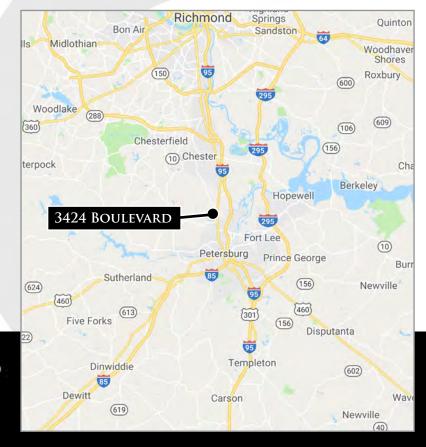

### 3424 BOULEVARD

Colonial Heights, Virginia 23834

#### **PROPERTY HIGHLIGHTS:**

- ► 1,500+/- SF professional office space
- ➤ Waiting room/reception, 3 offices, conference room & breakroom
- ► Conveniently located along Boulevard between Ellerslie Avenue & Harrowgate Road and easy access to I-95 (Temple Ave, Exit 54 & Woods Edge Road, Exit 58). Close proximity to abundant retail amenities.
- Large pylon signage with excellent exposure along US Route 1
- Upscale finishes throughout the space
- ► Lease Price \$14 PSF, plus utilities