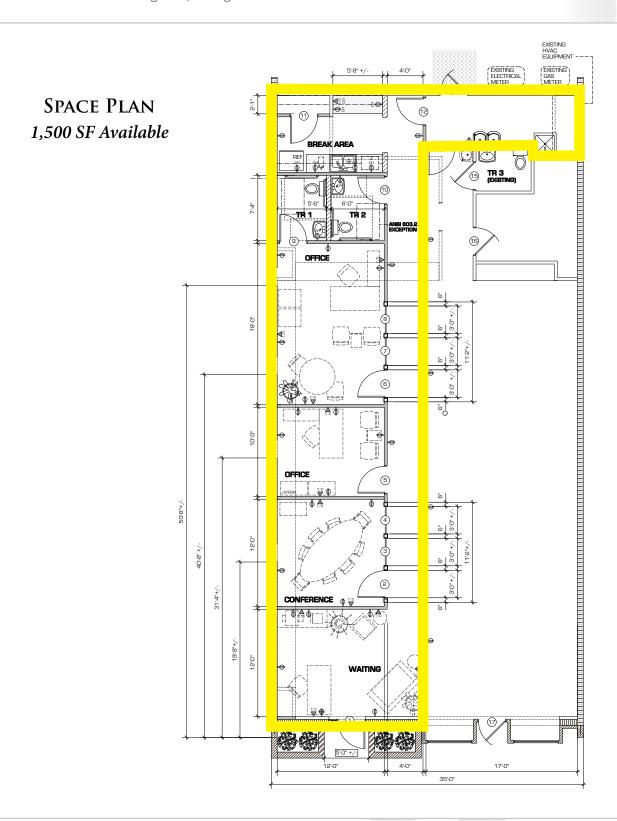

#### **PROPERTY HIGHLIGHTS:**

- ► 1,500+/- SF professional office space
- ➤ Waiting room/reception, 3 offices, conference room & breakroom
- ► Conveniently located along Boulevard between Ellerslie Avenue & Harrowgate Road and easy access to I-95 (Temple Ave, Exit 54 & Woods Edge Road, Exit 58). Close proximity to abundant retail amenities.
- Large pylon signage with excellent exposure along US Route 1
- Upscale finishes throughout the space
- ► Lease Price \$14 PSF, plus utilities