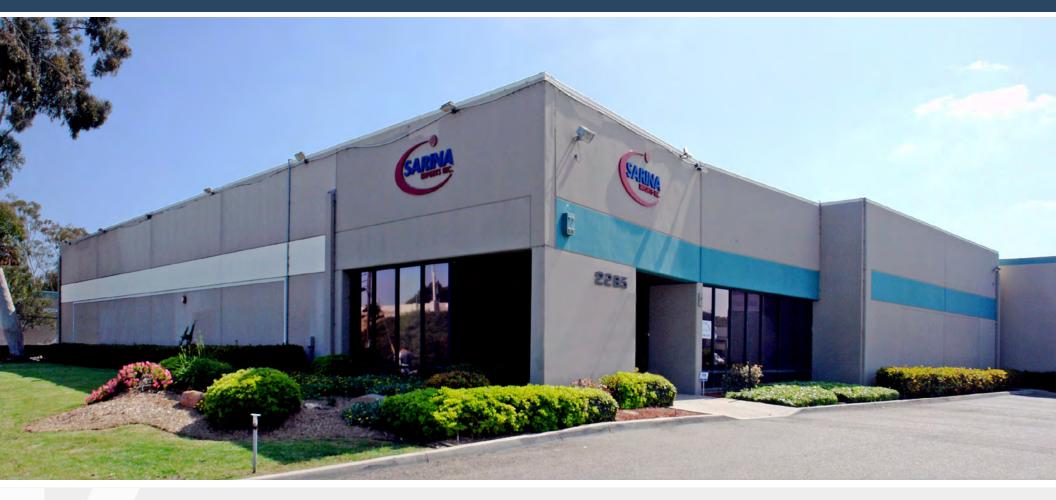

# FOR LEASE **±12,020 SF of Wholesale / Retail Warehouse**

2295 Main Street | San Diego, CA 92154

# PROPERTY FEATURES:

- Ideal for wholesale warehouse / retail tenants
- High visibility corner location at signalized intersection, 29,200\* cars per day on Main Street & Industrial Blvd
- Excellent I-5 freeway access
- 16' average clear height in warehouse
- Dock well capable and grade level loading
- Sprinklered

- Located in Enterprise and HUB Zone
- Zoning IL-2-1 (City of San Diego)
- Operating Expenses (\$0.21 NNN)
- ±4,000 SF of Offices
- Fenced Yard

**LEASE RATE: \$0.80 NNN** 

\*Source: SANDAG