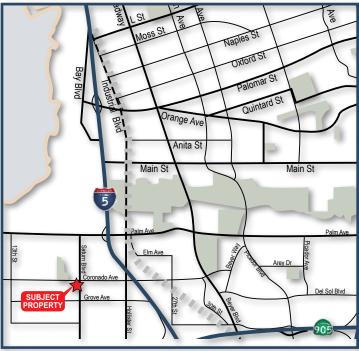

access
- 16' average clear height in warehouse
- Dock well capable and grade level loading
- Sprinklered

- Located in Enterprise and HUB Zone
- Zoning IL-2-1 (City of San Diego)
- Operating Expenses (\$0.21 NNN)
- ±4,000 SF of Offices
- Fenced Yard

**LEASE RATE: \$0.80 NNN** 

\*Source: SANDAG

## FOR LEASE | ±12,020 SF of Wholesale / Retail Warehouse

2295 Main Street | San Diego, CA 92154

### **SITE MAP**



## FLOOR PLAN | ±12,020 SF



#### **Art Bleier**

Senior Vice President Lic #00780529 858.458.3340 ableier@voitco.com

#### **Nick Price**

Senior Associate Lic #01773111 858.458.3334 nprice@voitco.com

#### **Josh West**

Associate Lic #01923375 858-458-3358 jwest@voitco.com



# FOR LEASE | ±12,020 SF of Wholesale / Retail Warehouse

2295 Main Street | San Diego, CA 92154







#### Art Bleier

Senior Vice President Lic #00780529 858.458.3340 ableier@voitco.com

#### **Nick Price**

Senior Associate Lic #01773111 858.458.3334 nprice@voitco.com

### **Josh West**

Associate Lic #01923375 858-458-3358 jwest@voitco.com