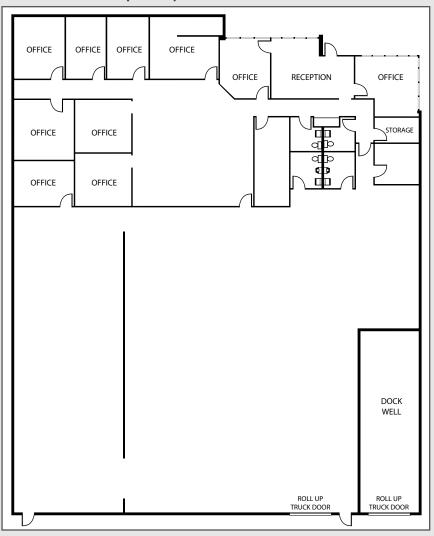

# FOR LEASE **±12,020 SF of Wholesale / Retail Warehouse**

2295 Main Street | San Diego, CA 92154





# PROPERTY FEATURES:

- Ideal for wholesale warehouse / retail tenants
- High visibility corner location at signalized intersection, 29,200\* cars per day on Main Street & Industrial Blvd
- Excellent I-5 freeway access
- 16' average clear height in warehouse
- Dock well capable and grade level loading
- Sprinklered

- Located in Enterprise and HUB Zone
- Zoning IL-2-1 (City of San Diego)
- Operating Expenses (\$0.21 NNN)
- ±4,000 SF of Offices
- Fenced Yard

**LEASE RATE: \$0.80 NNN** 

\*Source: SANDAG

## FOR LEASE | ±12,020 SF of Wholesale / Retail Warehouse

2295 Main Street | San Diego, CA 92154

### **SITE MAP**



## FLOOR PLAN | ±12,020 SF



#### **Art Bleier**

Senior Vice President Lic #00780529 858.458.3340 ableier@voitco.com

#### **Nick Price**

Senior Associate Lic #01773111 858.458.3334 nprice@voitco.com

#### **Josh West**

Associate Lic #01923375 858-458-3358 jwest@voitco.com



# FOR LEASE | ±12,020 SF of Wholesale / Retail Warehouse

2295 Main Street | San Diego, CA 92154







#### Art Bleier

Senior Vice President Lic #00780529 858.458.3340 ableier@voitco.com

#### **Nick Price**

Senior Associate Lic #01773111 858.458.3334 nprice@voitco.com

### **Josh West**

Associate Lic #01923375 858-458-3358 jwest@voitco.com