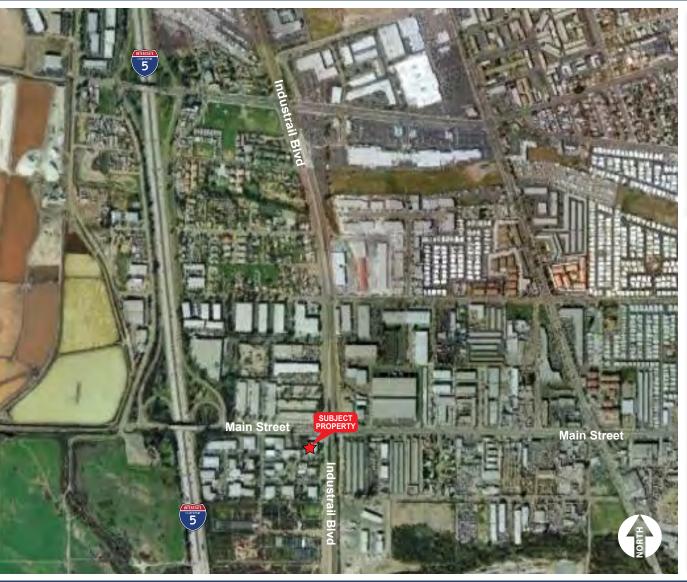

way access
- 16' average clear height in warehouse
- Dock well capable and grade level loading
- Sprinklered

- Located in Enterprise and HUB Zone
- Zoning IL-2-1 (City of San Diego)
- Operating Expenses (\$0.21 NNN)
- ±4,000 SF of Offices
- Fenced Yard

**LEASE RATE: \$0.80 NNN** 

\*Source: SANDAG

## FOR LEASE | ±12,020 SF of Wholesale / Retail Warehouse

2295 Main Street | San Diego, CA 92154

### **SITE MAP**



## FLOOR PLAN | ±12,020 SF



#### **Art Bleier**

Senior Vice President Lic #00780529 858.458.3340 ableier@voitco.com

#### **Nick Price**

Senior Associate Lic #01773111 858.458.3334 nprice@voitco.com

#### **Josh West**

Associate Lic #01923375 858-458-3358 jwest@voitco.com



# FOR LEASE | ±12,020 SF of Wholesale / Retail Warehouse

2295 Main Street | San Diego, CA 92154







#### Art Bleier

Senior Vice President Lic #00780529 858.458.3340 ableier@voitco.com

#### **Nick Price**

Senior Associate Lic #01773111 858.458.3334 nprice@voitco.com

### **Josh West**

Associate Lic #01923375 858-458-3358 jwest@voitco.com