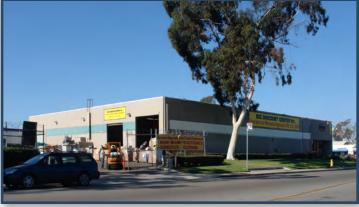

# FOR LEASE **±12,020 SF of Wholesale / Retail Warehouse**

2295 Main Street | San Diego, CA 92154

# PROPERTY FEATURES:

- Ideal for wholesale warehouse / retail tenants
- High visibility corner location at signalized intersection, 29,200\* cars per day on Main Street & Industrial Blvd
- Excellent I-5 freeway access
- 16' average clear height in warehouse
- Dock well capable and grade level loading
- Sprinklered

- Located in Enterprise and HUB Zone
- Zoning IL-2-1 (City of San Diego)
- Operating Expenses (\$0.21 NNN)
- ±4,000 SF of Offices
- Fenced Yard

**LEASE RATE: \$0.80 NNN** 

\*Source: SANDAG