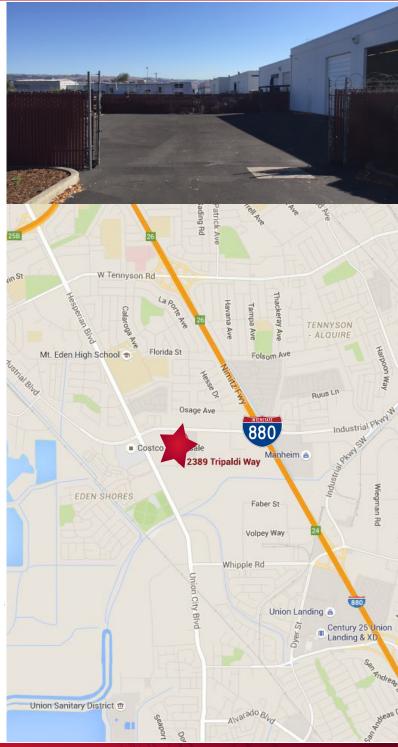

# 2389 TRIPALDI WAY | HAYWARD, CA AVAILABLE FOR LEASE

#### **FEATURES:**

- 8,800± Square Feet on 25,159± Square Foot Parcel
- 1,600± Square Foot Office Space
- One (1) Dock High Loading Door
- Three (3) 12'x14' Drive-In Loading Doors
- 400 Amps Power (Please Confirm)
- Paved & Secured Yard
- 16'-18' Clear Height
- Gas Line
- Corner Location
- Close Proximity to I-880 & HWY-92
- New Roof Installed August 2015
- Lease Rate: \$1.10/SF, I.G.