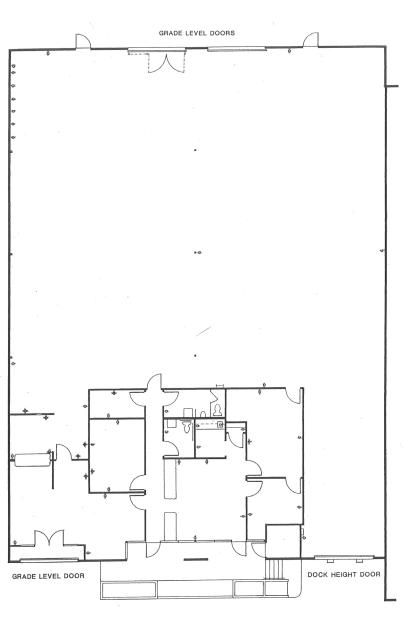

#### **FEATURES:**

- 8,800± Square Feet on 25,159± Square Foot Parcel
- 1,600± Square Foot Office Space
- One (1) Dock High Loading Door
- Three (3) 12'x14' Drive-In Loading Doors
- 400 Amps Power (Please Confirm)
- Paved & Secured Yard
- 16'-18' Clear Height
- Gas Line
- Corner Location
- Close Proximity to I-880 & HWY-92
- New Roof Installed August 2015
- Lease Rate: \$1.10/SF, I.G.