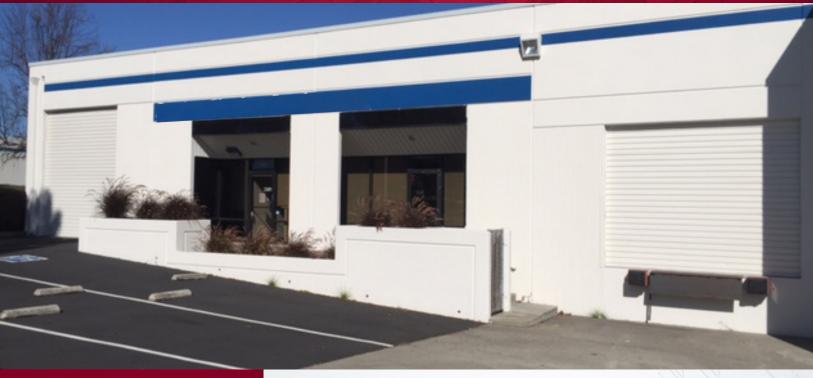

#### **FEATURES:**

- 8,800± Square Feet on 25,159± Square Foot Parcel
- 1,600± Square Foot Office Space
- One (1) Dock High Loading Door
- Three (3) 12'x14' Drive-In Loading Doors
- 400 Amps Power (Please Confirm)
- Paved & Secured Yard
- 16'-18' Clear Height
- Gas Line
- Corner Location
- Close Proximity to I-880 & HWY-92
- New Roof Installed August 2015
- Lease Rate: \$1.10/SF, I.G.