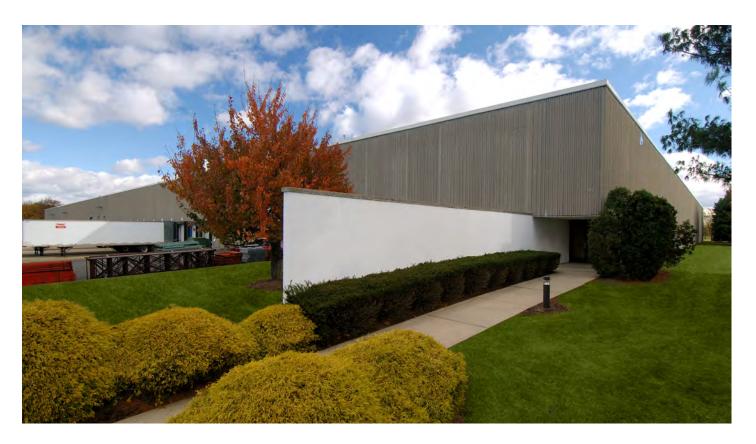

# 89,810 SF

## **Industrial Space For Lease**





## Prologis Monroe

Two South Middlesex Avenue Monroe, NJ 08831 USA



### **LOCATION**

- Immediate access to Route 130 and NJ Turnpike Exit 8A
- ± 30 miles from Newark Liberty International Airport
- ± 35 miles from Port Newark-Elizabeth
- ± 50 miles from New York City and Philadelphia

### **FACILITY**

- 218,088 SF total building size
- 89,810 SF available space
- 3,705 SF office
- 24'6" clear height
- 50' x 40' column spacing
- 10 dock doors
- 1 drive-in door
- Power: 400 amps, 3 phase, 480/277 volt

## **ADVANTAGES AND AMENITIES**

- Prologis Clear Lease® Know your lease expenses and capital costs with greater certainty before you sign
- Fast, cost-effective forklift and racking sourcing through Prologis Essentials

# 89,810 SF

## **Industrial Space For Lease**





## CBRE, Inc.