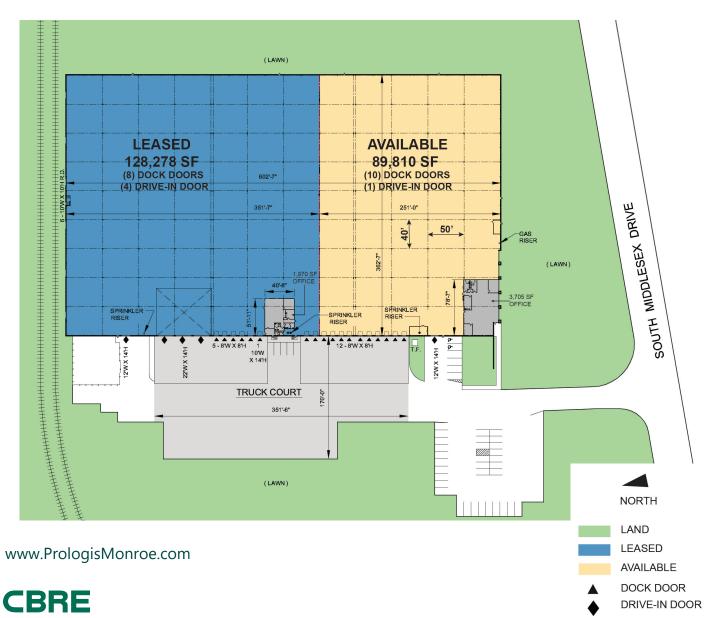

### **FACILITY**

- 218,088 SF total building size
- 89,810 SF available space
- 3,705 SF office
- 24'6" clear height
- 50' x 40' column spacing
- 10 dock doors
- 1 drive-in door
- Power: 400 amps, 3 phase, 480/277 volt