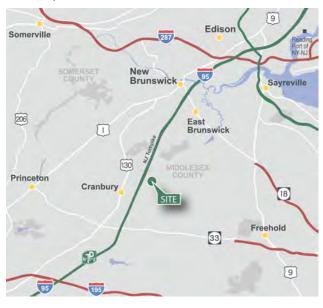

### **LOCATION**

- Immediate access to Route 130 and NJ Turnpike Exit 8A
- ± 30 miles from Newark Liberty International Airport
- ± 35 miles from Port Newark-Elizabeth
- ± 50 miles from New York City and Philadelphia