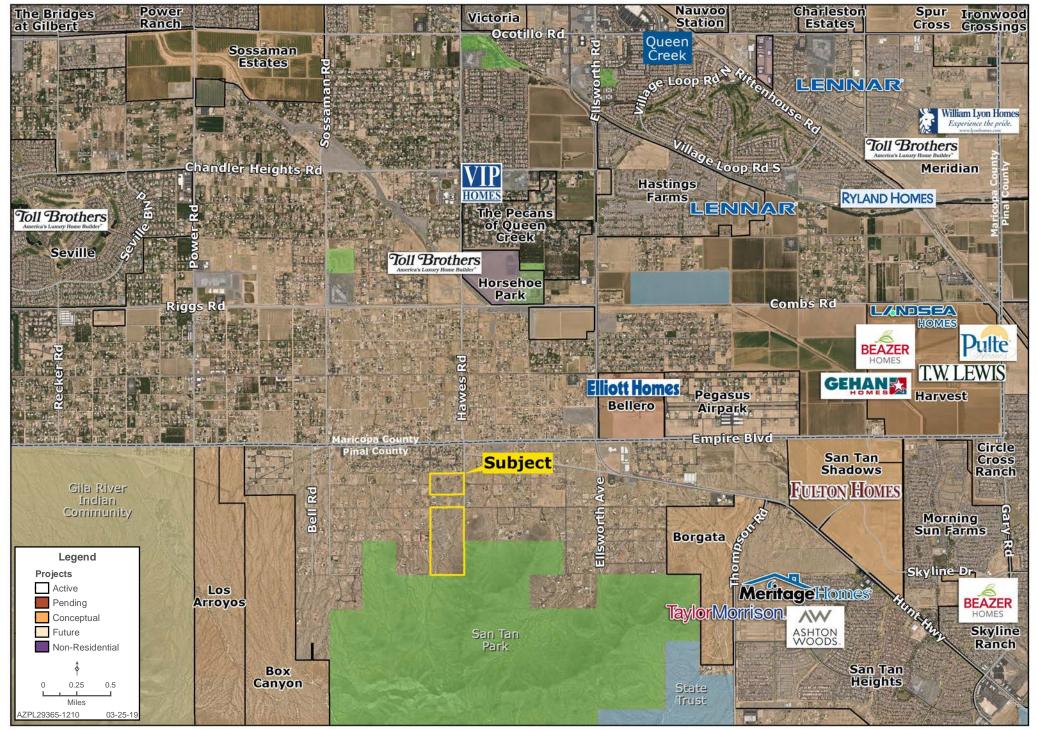

### SURROUNDING BUILDERS MAP

Bret Rinehart | Ben Heglie | Ryan Semro | 480.483.8100 | www.landadvisors.com