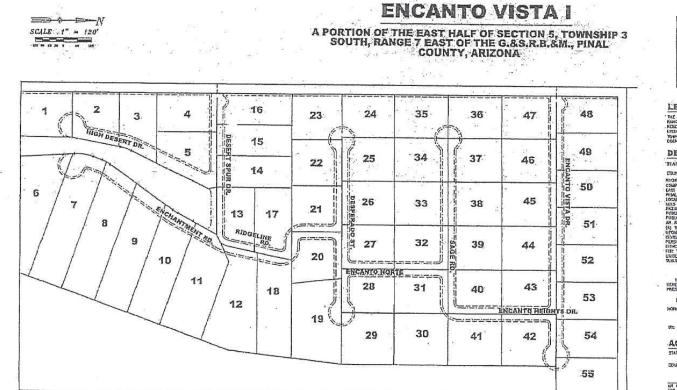

### ENCANTO VISTA I FINAL PLAT

SERVIC LISTING

#### OWNER

HOADON LAND HEVELOPHENT 4710 E FALCON UR. \$107 NESA AZ. 65215 (FIERE) 480-501-1070 (137) 480-681-8030

SITE DATA CROSS ANCA - 3483207 SF (79.8634 AC)

### NET ANEA - 3325500 Sr (76.3180 AC)

-----