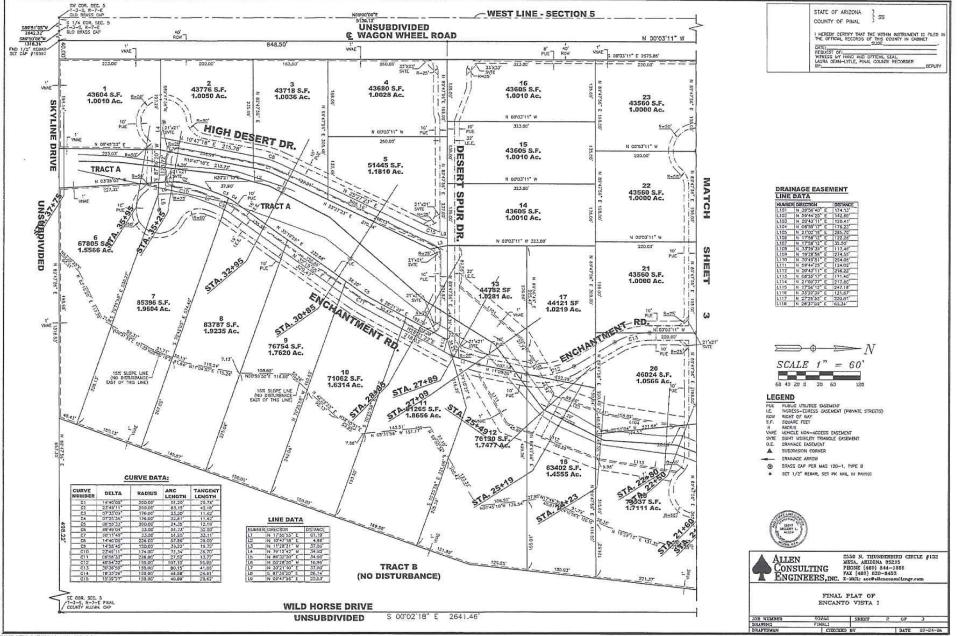

### ENCANTO VISTA I FINAL PLAT

SERVIC LISTING

#### OWNER

HOADON LAND HEVELOPHENT 4710 E FALCON UR. \$107 NESA AZ. 65215 (FIERE) 480-501-1070 (137) 480-681-8030

SITE DATA CROSS ANCA - 3483207 SF (79.8634 AC)

### NET ANEA - 3325500 Sr (76.3180 AC)

-----

## ENCANTO VISTA I FINAL PLAT

SPARCEL INFINAL PLATIFINAL Lobert, Adube PEF.pc.1, Adam