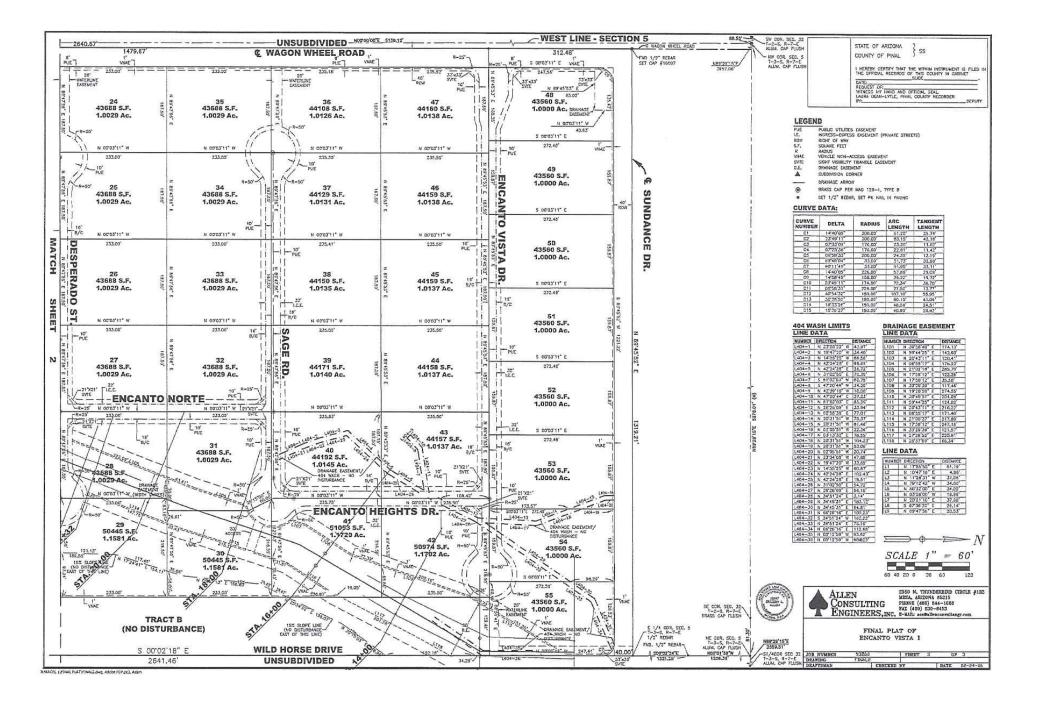

### ENCANTO VISTA I FINAL PLAT

SERVIC LISTING

#### OWNER

HOADON LAND HEVELOPHENT 4710 E FALCON UR. \$107 NESA AZ. 65215 (FIERE) 480-501-1070 (137) 480-681-8030

SITE DATA CROSS ANCA - 3483207 SF (79.8634 AC)

### NET ANEA - 3325500 Sr (76.3180 AC)

-----

## ENCANTO VISTA I FINAL PLAT

SPARCEL INFINAL PLATIFINAL Lobert, Adube PEF.pc.1, Adam