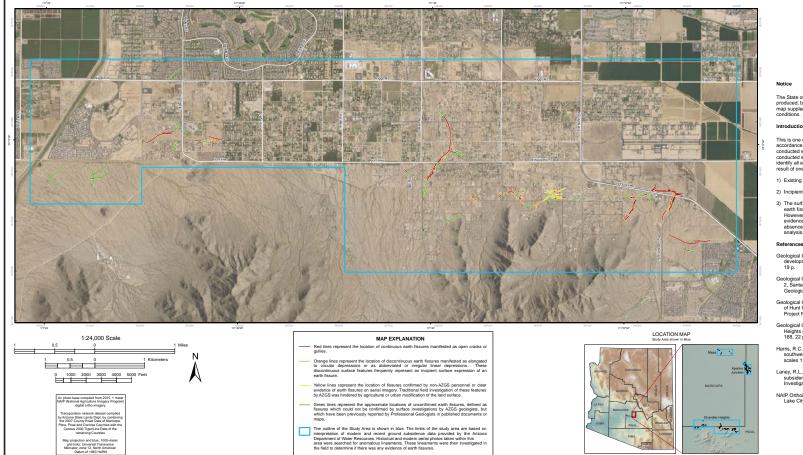

#### Earth Fissure Map of the Chandler Heights Study Area: Pinal and Maricopa County, Arizona

January 2016 Arizona Geological Survey

Digital Map Series - Earth Fissure Map 1 (DM-EF-1) version 3.0

The State of Arizona has made a reasonable effort to ensure the accuracy of this map when it was produced, but errors may be present and the state of Arizona does not guarantee its accuracy. The map supplements, and is not a substitute for, a professional inspection of property for defects and conditions.

#### Introduction

This is one of a series of earth fissure maps prepared by the Arizona Geological Survey (AZGS) in accordance with Arc. Rev. Stat. § 277-527.01(3). AZGS Collected location information from previously conducted earth fissure studies, reviewed available remote-sensing aerial and satellite imagery, and conducted surves cells investigations throughout the study area. A reasonable effort was made to identify all earth fissure is the study area. Nonetheless, some fissures may remain unmapped as a result of once runs of the factowing:

1) Existing fissures may have been masked by construction or agricultural activities.

2) Incipient fissures may lack clear surface expression.

3) The surface expression of fissures changes constantly as new earth fissures develop and old earth fissures fill in. A blank area on the map does not guarantee earth fissures are not present. However, blank areas within the study area boundary have been investigated, and no surface evidence of fissures was found as of the date of map publication. Determining the presence or absence of a fissure at any specific site may require additional mapping and/or geotechnical analysis.