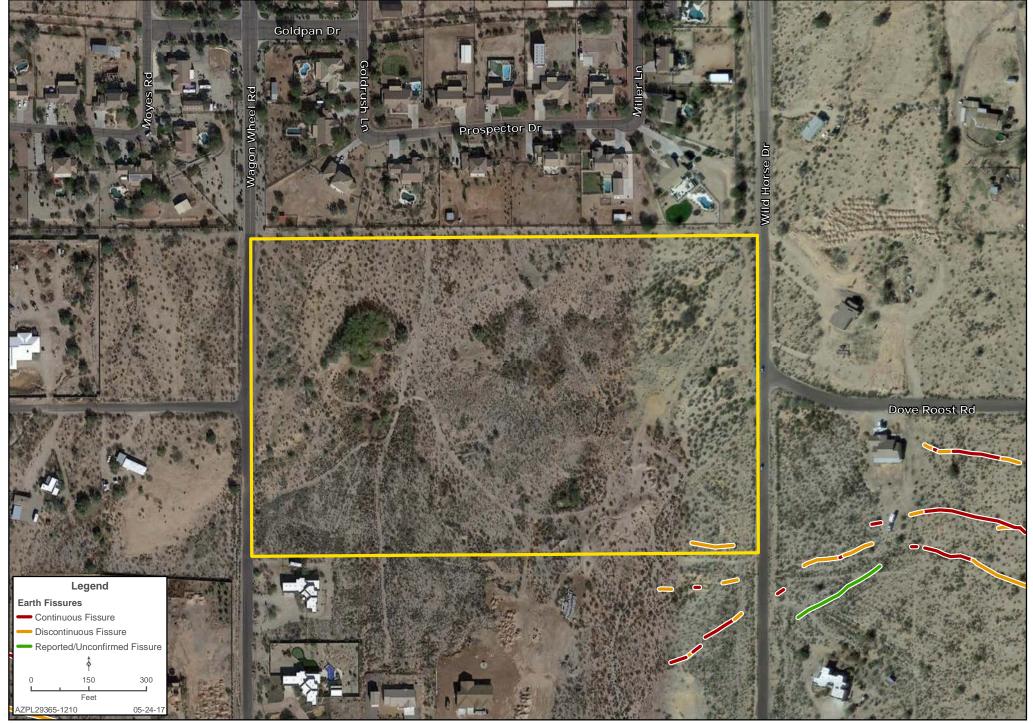

### COMMENTS

- The property is situated at the base of the San Tan Mountains and benefits from views of surrounding mountains and Phoenix city lights.
- Final Plat previously submitted in 2006 for 76 lots ranging from 43,560-85,396 square feet.
- A portion of the northern +/-25 acres may be impacted by Earth Fissures (see EFM for Chandler Heights study area).

### **APPROXIMATE FISSURE LOCATIONS**

Bret Rinehart | Ben Heglie | Ryan Semro | 480.483.8100 | www.landadvisors.com

While the Land Advisors® Organization makes every effort to provide accurate and complete information, there is no warranty, expressed or implied, as to the accuracy, reliability or completeness of furnished data. This information can not be reproduced in part or whole without prior written permission. © 2017 The Land Advisors Organization. All rights reserved.

### ENCANTO VISTA I & II FISSURE MAP