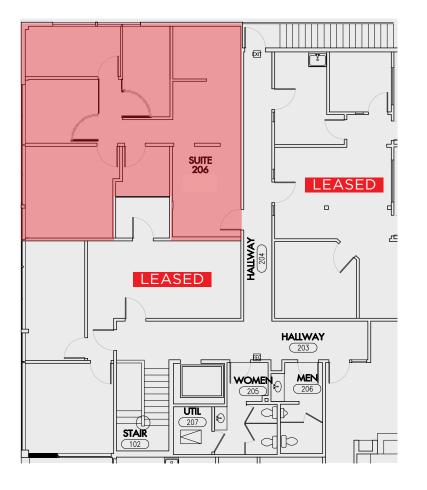

SUITE 206 - 1,148 RSF

+ Includes a reception, four offices, a copy/work room and a break area

- + Professionally managed and well maintained building
- + Common area restrooms
- + HVAC
- + Complimentary shared on-site parking