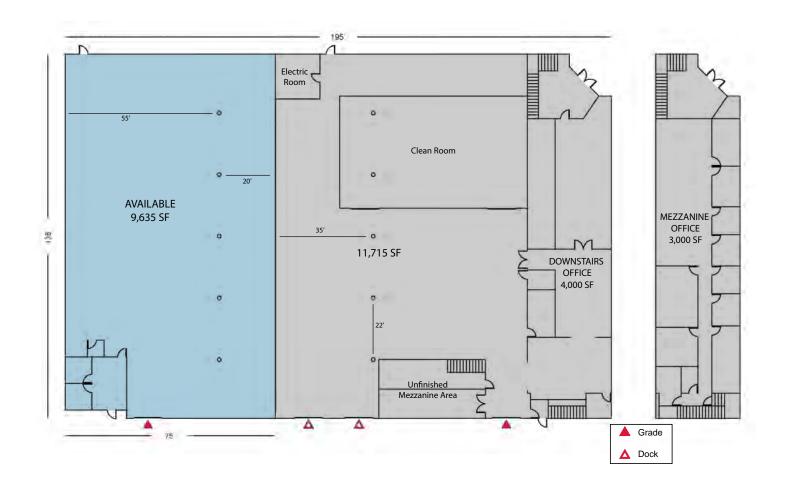

### Near Harbour Pointe Golf Course

9.635 SF with 500 SF office

24' ceiling height with sprinklers

Heavy 480V 3-phase power

Grade level loading

Located just off the Mukilteo Speedway

Lease rate of \$0.55 PSF/NNN

See building plan on reverse side