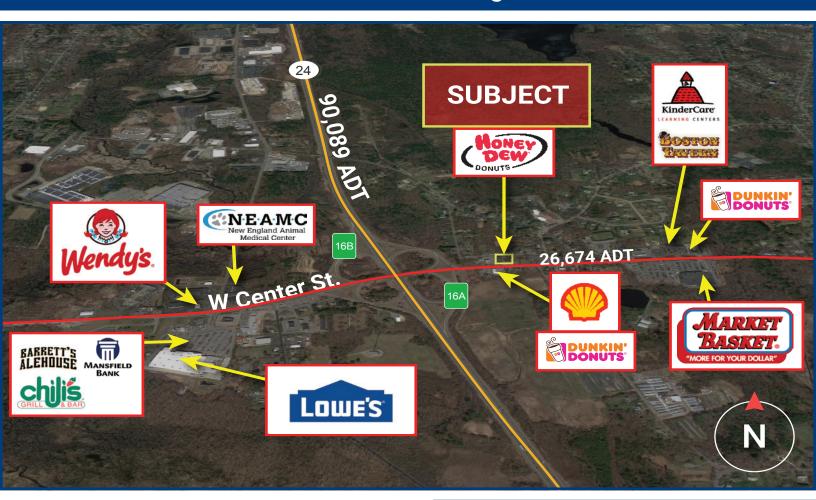

## WEST BRIDGEWATER PAD OPPORTUNITY ON BUSY ROUTE 106

479 W Center Street, West Bridgewater, MA 02379

### Highlights:

- · Great site visibility
- Just off the Route 24 ramps
- Limited existing QSR competition
- 8,000 SF retail store recently permitted for this site
- Approximately 26, 674 vehicle trips a day passing the site

### **Property Profile:**

**Total Land Area:** 31,000 SF

**Traffic Count:** 26,674 ADT

**Frontage:** 200 +/- FT

This is sitting close to the

**Space Description:** Route 24/106 ramps and has

full visibility from Route 106