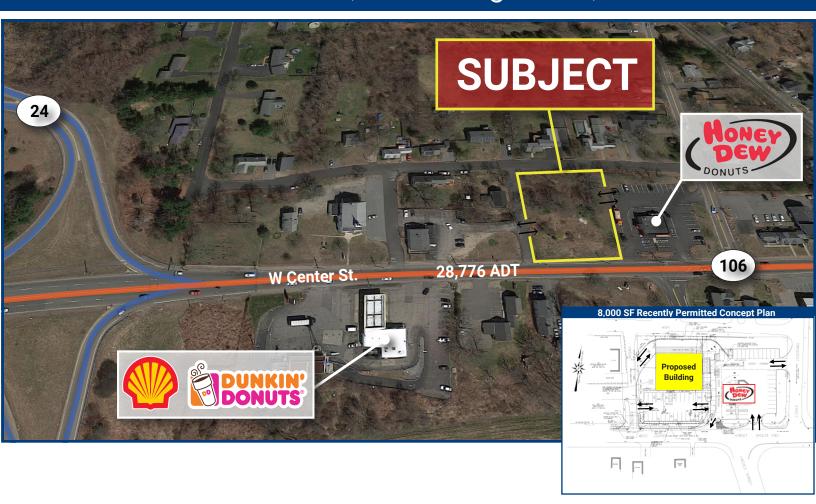

## WEST BRIDGEWATER PAD OPPORTUNITY ON BUSY ROUTE 106

479 W Center Street, West Bridgewater, MA 02379

### Highlights:

- · Great site visibility
- Just off the Route 24 ramps
- Limited existing QSR competition
- 8,000 SF retail store recently permitted for this site
- Approximately 26, 674 vehicle trips a day passing the site

### **Property Profile:**

**Total Land Area:** 31,000 SF

**Traffic Count:** 26,674 ADT

**Frontage:** 200 +/- FT

This is sitting close to the

**Space Description:** Route 24/106 ramps and has

full visibility from Route 106