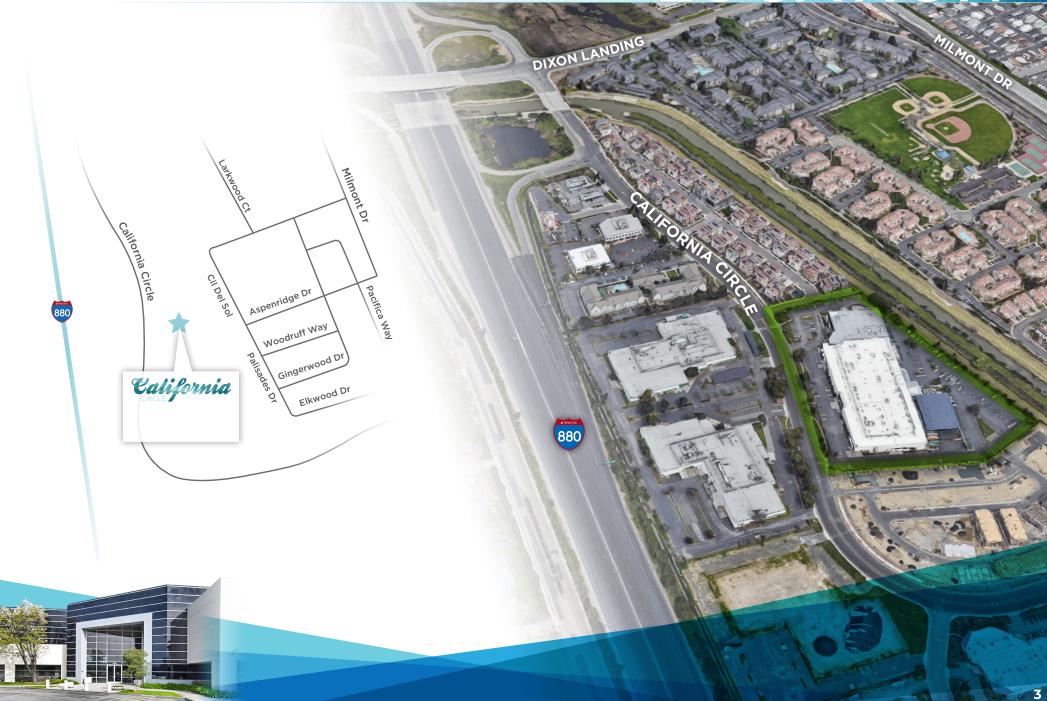

1436 Palifornia

MILPITAS, CA

F AND



CIRCLE

### FOR LEASE ±67,000 SF TWO-STORY OFFICE



# HIGHLIGHTS



±67,000 SF Two-Story Office



Approximately 25 Offices, Conference Rooms

**SI** 

Cafeteria

Board Room



Attractive Reception Area



Enclosed Patio



Ground Floor Showers with Locker Room



Elevator Served



Headquarters Image



Motivated, Flexible Ownership





## LOCATION





## FLOORPLANS

1st FLOOR

2nd FLOOR





408.982.8440 | kpoe@ngkf.com CA RE Lic # 00933278

CIRCLE

1436 Palilornia

MILPITAS, CA



#### FOR LEASE ±67,000 SF WO-STORY OFFIC

The distributor of this communication is performing acts for which a real estate license is required. The information contained herein has been obtained from sources deemed reliable but has not been verified and no guarantee, warranty or representation, either express or implied, is made with respect to such information. Terms of sale or lease and availability are subject to change or withdrawal without notice. 08-1878 | 06/20