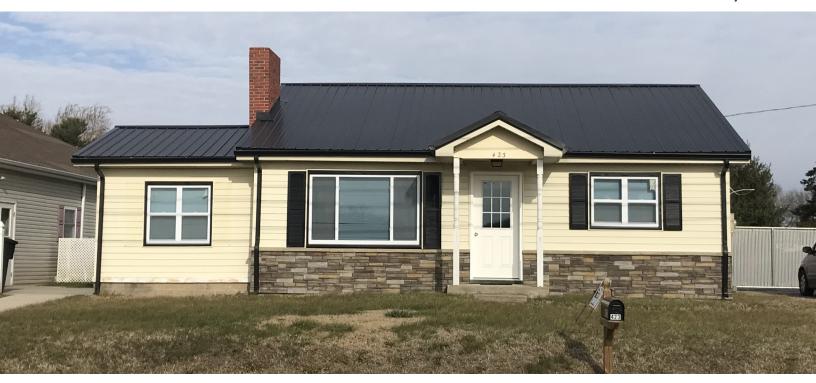

## Office For Lease

423 Webbs Lane

Dover, DE

## **Property Information**

- ⇒ Easy access to Rt 13, Rt 1, and New Burton Road
- ⇒ New siding, roof and windows, large fenced in yard for secure storage
- ⇒ Nicely fit out interior
- $\Rightarrow$  1,050+/- SF Building on 0.32+/- Acres
- ⇒ Tax ID: 5-16-08511-01-1100-000
- ⇒ Lease Price: \$2,000 per month NNN