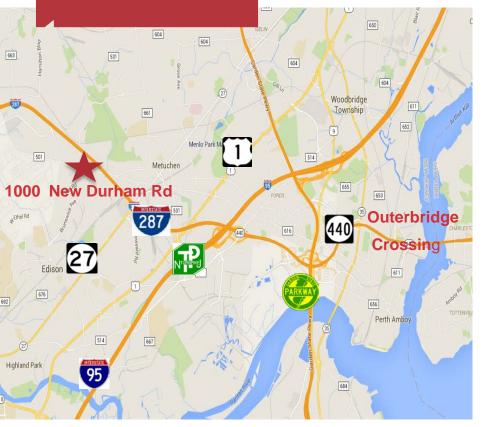

## 1000 New Durham Rd

Edison, New Jersey

## A Sample of Local Amenities...

- Target, Kohls, Staples, Macys, Burlington, Lowes
- Dunkin Donuts, Starbucks, Quick Check, 7-11
- Walgreens, CVS
- Chase Bank, Bank of America, PNC, TD Bank
- McDonalds, Burger King, Wendy's Corner Bakery Cafe
- Red Lobster, Red Robin, Chipotle, Joe's Crab Shack
- Fairfield Inn, Hampton Inn, Holiday Inn, Best Western