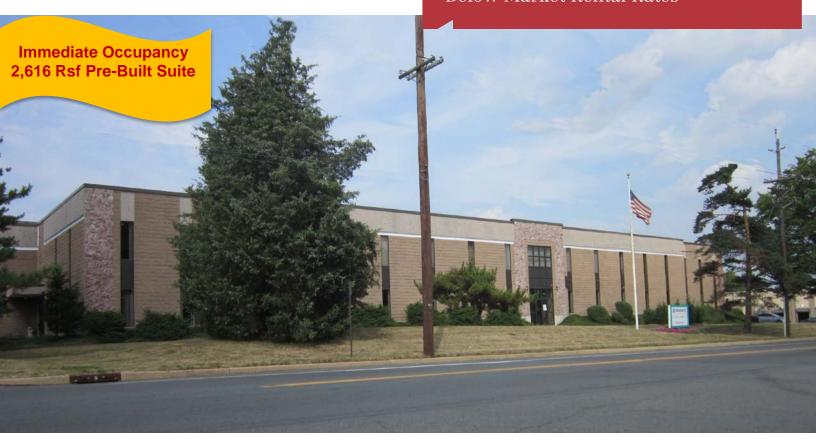

## 1000 New Durham Rd

Edison, New Jersey

## **Property Features**

- Below Market Rental Rates
- Common Area Upgrades
- 13,509 SF Office Space
- Divisible to 2,616 SF (Immediate Availability)
- Raw space finished to suit
- Close to I-287/ Route 27
- Minutes from NJ Turnpike and Garden State Parkway
- High Parking Ratio
- Shopping, Restaurants, Banking & Hotels nearby