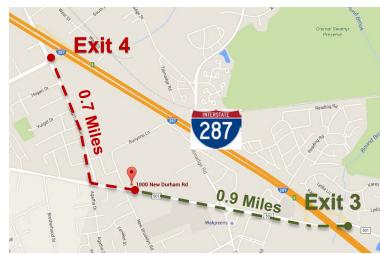

## **Property Features**

- Below Market Rental Rates
- Common Area Upgrades
- 13,509 SF Office Space
- Divisible to 2,616 SF (Immediate Availability)
- Raw space finished to suit
- Close to I-287/ Route 27
- Minutes from NJ Turnpike and Garden State Parkway
- High Parking Ratio
- Shopping, Restaurants, Banking & Hotels nearby