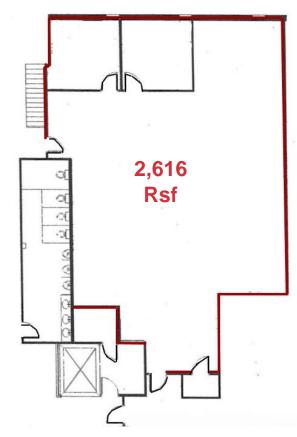

## **Property Features**

- Below Market Rental Rates
- Common Area Upgrades
- 13,509 SF Office Space
- Divisible to 2,616 SF (Immediate Availability)
- Raw space finished to suit
- Close to I-287/ Route 27
- Minutes from NJ Turnpike and Garden State Parkway
- High Parking Ratio
- Shopping, Restaurants, Banking & Hotels nearby