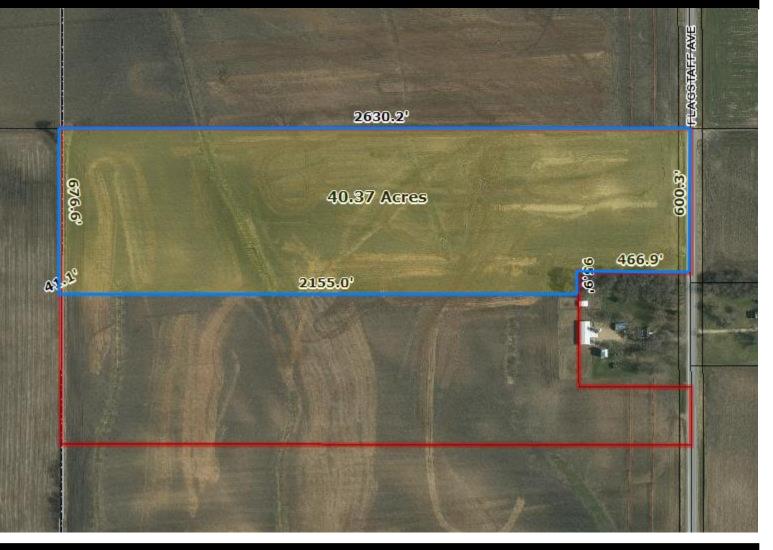

## SITE MAP

## FARMINGTON LAND DEVELOPMENT PARCEL

### **18679 FLAGSTAFF AVENUE, FARMINGTON, MN 55024**

This site map shows an approximate 40 acre parcel situated on the north half of the existing 80 acre site. Actual division lines and corresponding measurements to be determined.