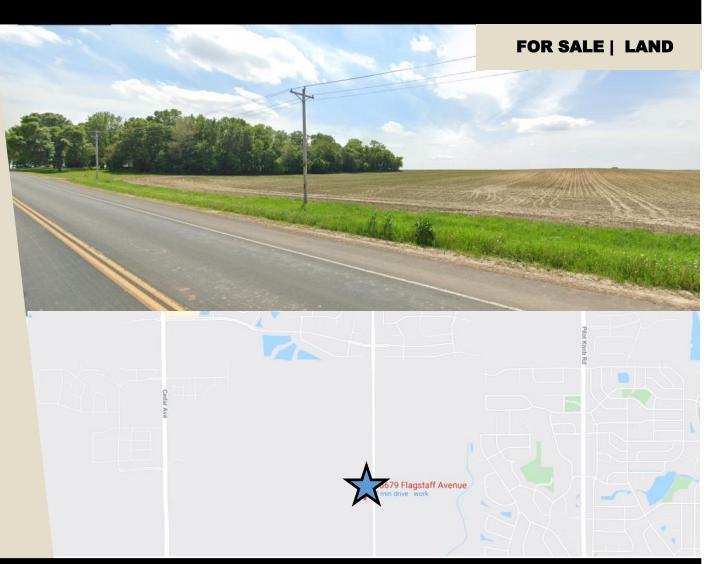

# FARMINGTON LAND DEVELOPMENT PARCEL

## 18679 FLAGSTAFF AVENUE, FARMINGTON, MN 55024

DISCLAIMER: The information contained herein is deemed reliable but is not guaranteed. We have not verified its accuracy nor do we make any warranty or representation about it. You and your tax and legal advisors should conduct your own investigation of the property and transaction.