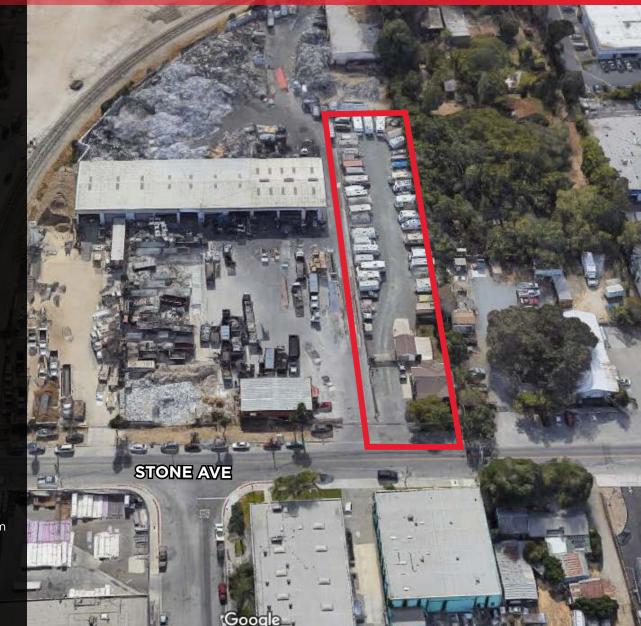

## **PROPERTY HIGHLIGHTS**

- Gross Site Area: ±33,000 SF (±0.76 AC)
- APNS 456-11-041; 456-11-042
- Zoning: Heavy Industrial
- Current Use: RV Storage w/
  1,100± SF House
- Please Call For Pricing
- DO NOT DISTURB TENANT