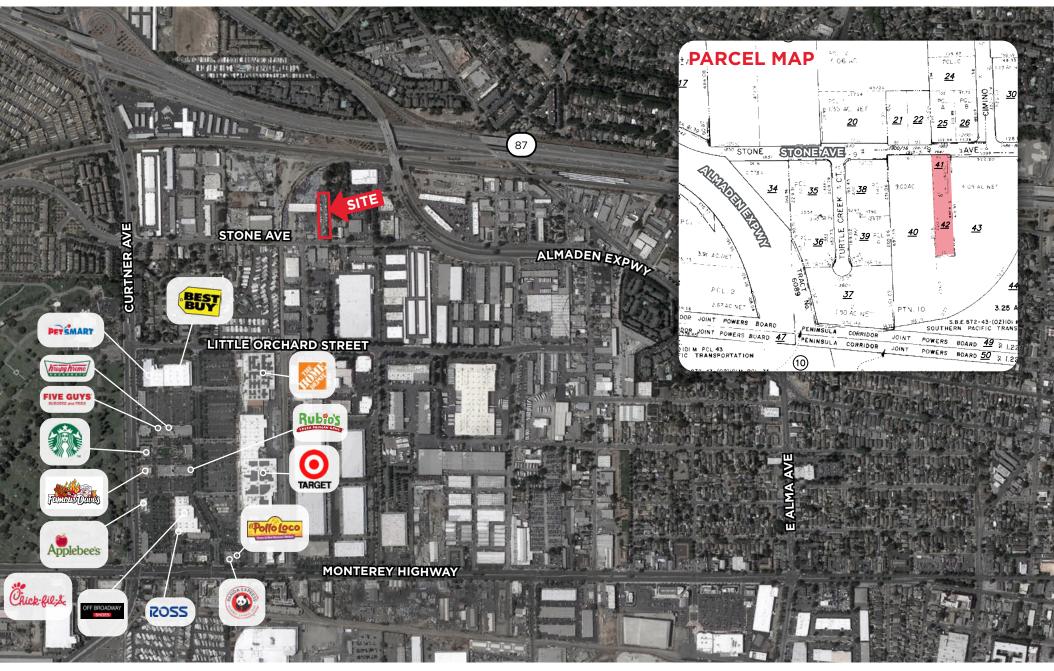

## **PROPERTY HIGHLIGHTS**

- Gross Site Area: ±33,000 SF (±0.76 AC)
- APNS 456-11-041; 456-11-042
- Zoning: Heavy Industrial
- Current Use: RV Storage w/
  1,100± SF House
- Please Call For Pricing
- DO NOT DISTURB TENANT