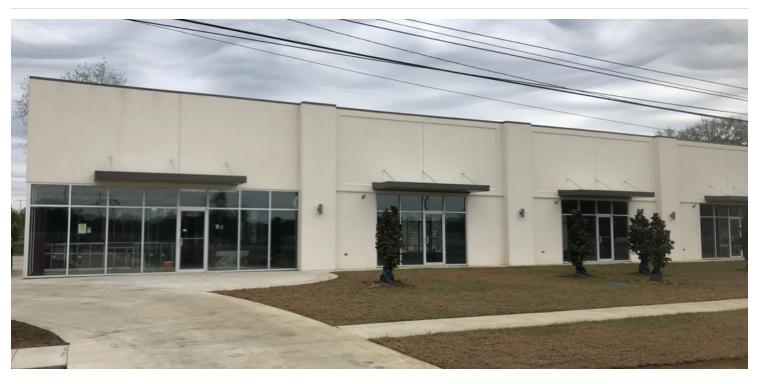

#### **Property Overview**

The subject property for lease is a brand new 6,000 sqft retail strip center that was completed early 2018. The space consists of up to 4 bays with one of the end cap's having an existing drive-thru. Located on the going-to-work side of one of the most heavily trafficked streets in Acadiana, it makes a breakfast concept a no brainer. Other potential uses for the center are personal office, salon, medical practice, fitness, to name a few. The building is located at a median crossover giving full access to vehicles traveling south on Johnston St.

## Strip Center

LEASE TYPE | NNN

**TOTAL SPACE** | 1,200 - 1,500 SF

LEASE TERM | Negotiable

LEASE RATE | \$21.00 SF/yr

| SUITE | TENANT     | SIZE (SF) | LEASE TYPE | LEASE RATE    | DESCRIPTION                                                                                                                      |
|-------|------------|-----------|------------|---------------|----------------------------------------------------------------------------------------------------------------------------------|
| А     | JET COFFEE | 1,800 SF  | NNN        | \$21.00 SF/yr | Endcap unit with a drive thru. Due to location and traffic, ideal for coffee, donuts, breakfast or other "heading-to-work" stop: |
| В     | Available  | 1,200 SF  | NNN        | \$21.00 SF/yr | Interior space. Vanilla box delivery.                                                                                            |
| С     | Available  | 1,500 SF  | NNN        | \$21.00 SF/yr | Interior space. Vanilla box delivery.                                                                                            |
| D     | Available  | 1,500 SF  | NNN        | \$21.00 SF/yr | End cap unit. Vanilla box delivery.                                                                                              |