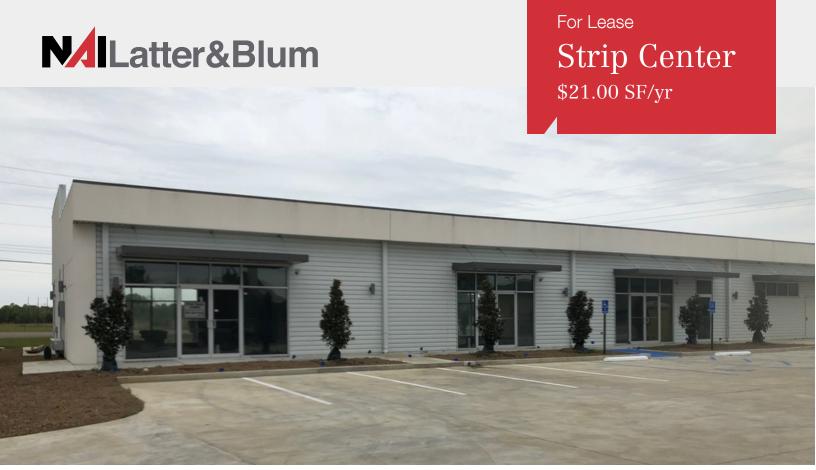

## Camino Place

101 Camino Real Rd, Lafayette, Louisiana 70503

### **Property Highlights**

- Johnston Street Strip Center For Lease
- 4,200 sqft leasable area
- Suites ranging from 1,200-4,200 sqft
- EXCELLENT Visibility in one of the heaviest trafficked areas of Lafayette
- 30,366 VPD
- Drive-thru available
- Ingress and Egress to and from both directions on Johnston St

#### Lease Rate

\$21.00 SF/yr (NNN)

#### **Property Overview**

The subject property for lease is a brand new 6,000 sqft retail strip center that was completed early 2018. The space consists of up to 4 bays with one of the end cap's having an existing drive-thru. Located on the going-to-work side of one of the most heavily trafficked streets in Acadiana, it makes a breakfast concept a no brainer. Other potential uses for the center are personal office, salon, medical practice, fitness, to name a few. The building is located at a median crossover giving full access to vehicles traveling south on Johnston St.