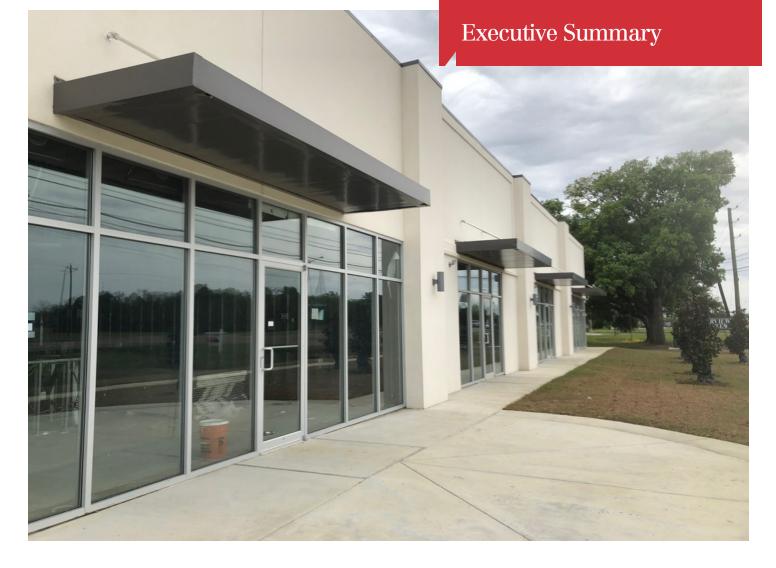

#### **Property Overview**

The subject property for lease is a brand new 6,000 sqft retail strip center that was completed early 2018. The space consists of up to 4 bays with one of the end cap's having an existing drive-thru. Located on the going-to-work side of one of the most heavily trafficked streets in Acadiana, it makes a breakfast concept a no brainer. Other potential uses for the center are personal office, salon, medical practice, fitness, to name a few. The building is located at a median crossover giving full access to vehicles traveling south on Johnston St.