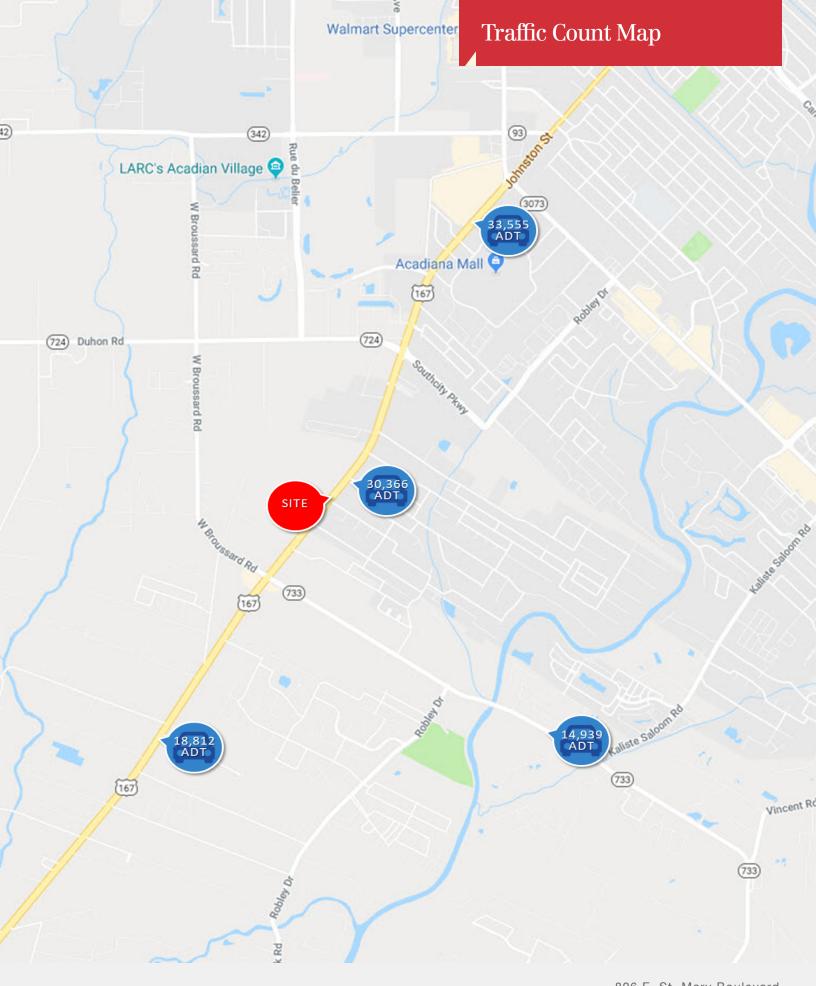

### **Property Highlights**

- Johnston Street Strip Center For Lease
- 4,200 sqft leasable area
- Suites ranging from 1,200-4,200 sqft
- EXCELLENT Visibility in one of the heaviest trafficked areas of Lafayette
- 30,366 VPD
- Drive-thru available
- Ingress and Egress to and from both directions on Johnston St

806 E. St. Mary Boulevard Lafayette, LA 70503 337 233 9541 tel latterblum.com

| AVAILABLE SF:  | 1,200 - 4,200 SF    |
|----------------|---------------------|
| LEASE RATE:    | \$21.00 SF/yr (NNN) |
| LOT SIZE:      | 0.722 Acres         |
| BUILDING SIZE: | 6,000 SF            |
| YEAR BUILT:    | 2018                |
| ZONING:        | CM-1                |
| MARKET:        | Lafayette           |
| CROSS STREETS: | Johnston Street     |
| TRAFFIC COUNT: | 30,366 VPD          |
|                |                     |

#### **Property Overview**

The subject property for lease is a brand new 6,000 sqft retail strip center that was completed early 2018. The space consists of up to 4 bays with one of the end cap's having an existing drive-thru. Located on the going-to-work side of one of the most heavily trafficked streets in Acadiana, it makes a breakfast concept a no brainer. Other potential uses for the center are personal office, salon, medical practice, fitness, to name a few. The building is located at a median crossover giving full access to vehicles traveling south on Johnston St.

#### **Location Overview**

The subject property is located on the coming-into-Lafayette side of the most trafficked street in the area between Lafayette and Maurice. Johnston Street is the street that comes to mind when thinking about Lafayette, the "main drag", connecting I-10 to Abbeville. This particular area of Johnson Street is experiencing the most growth as everything continues to grow South. Because of the strong demographics such as high incomes, large population and household figures, and high traffic counts recent developments such as Rouse's, multiple luxury car dealerships, a 27,000 sqft retail development, etc. have come out of the ground.