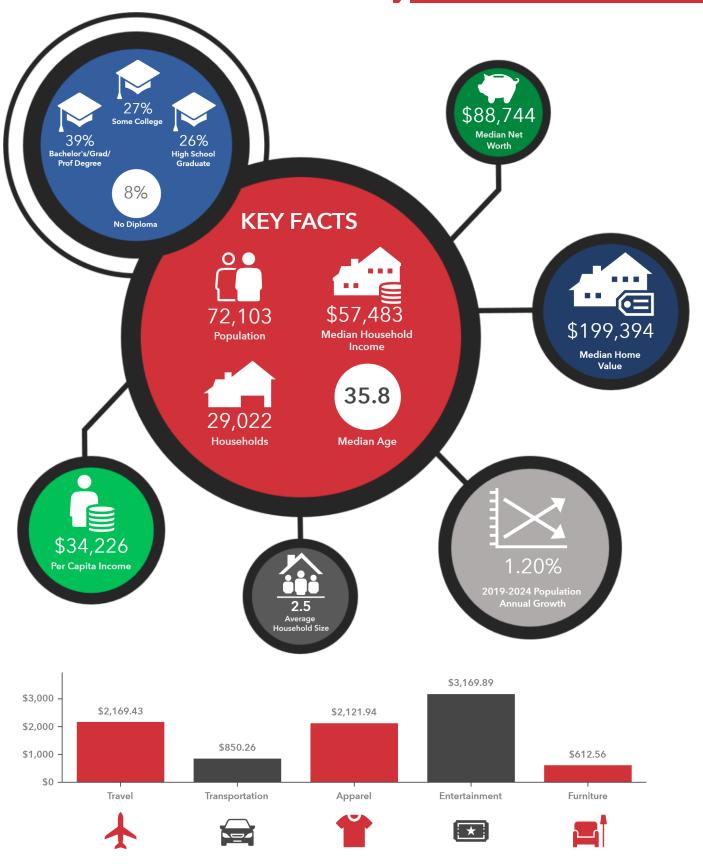

## Demographics

\*Spending facts are average annual dollars per household

10 minute drive time