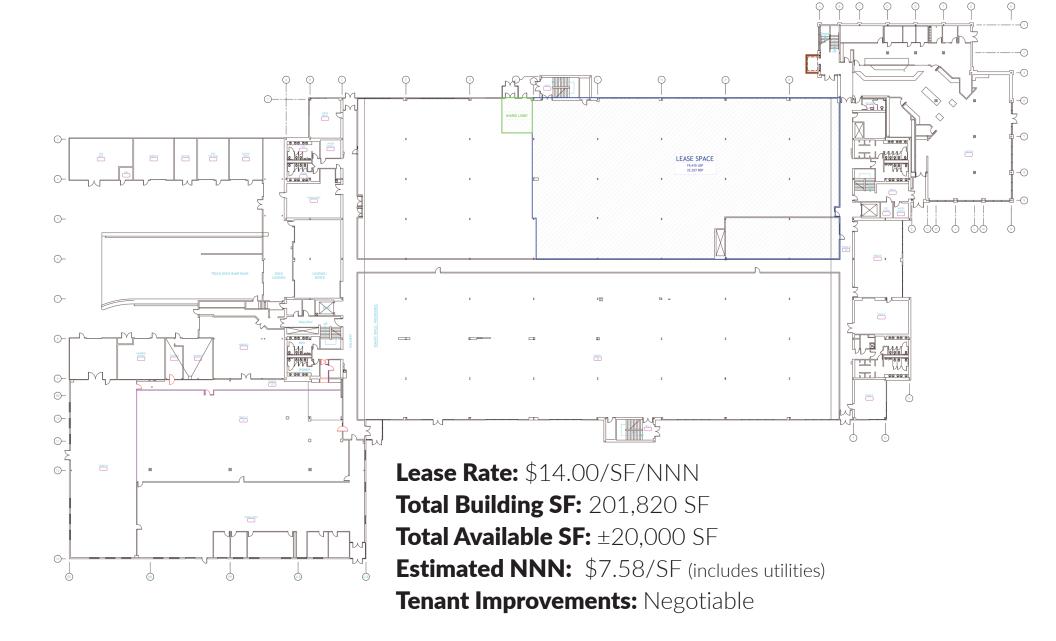

- Call Center Space Available
- 6/1,000 parking, minimum
- Amenities include:
  - on-site cafeteria
  - work out facility
  - conference center
  - high ceilings
  - high-quality improvements
- Monument signage available