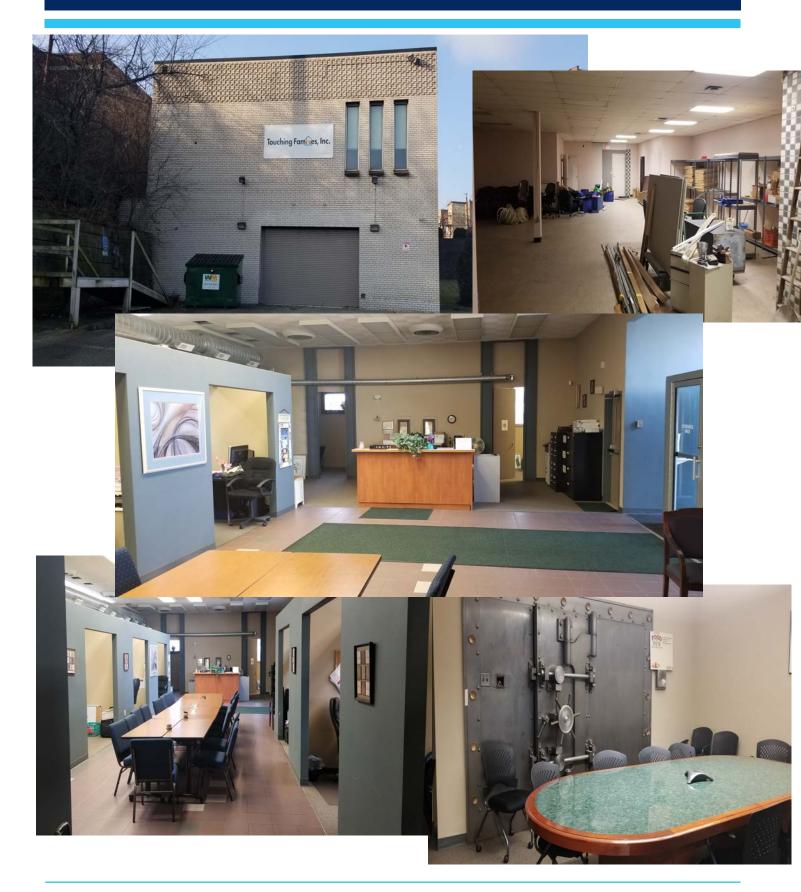

## **Property Highlights**

- HIGH CAP RATE INVESTMENT OPPORTUNITY
- · 8,000 SF 2 Level Building
- · Zoned C-2 Commercial
- · High Visibility from Rt. 837
- Positioned across the street from RIDC City Center of Duquesne
- On-site Available Parking
- 5 minutes to the Waterfront
- 25 minutes from Downtown Pittburgh