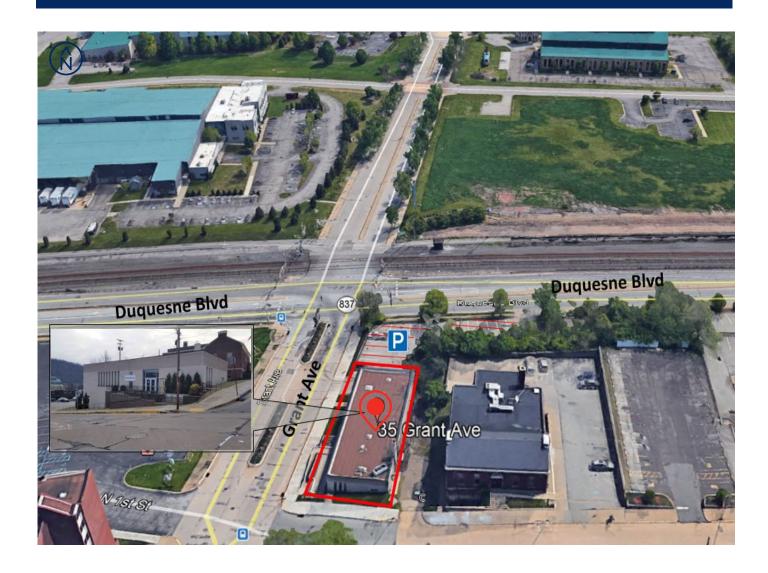

## **INVESTMENT OPPORTUNITY**

Asking Price: \$275,000 \$265,000

**35 GRANT AVENUE** Duquesne, PA 15110

Partnership, Performance,

## **Property Highlights**

- HIGH CAP RATE INVESTMENT OPPORTUNITY
- · 8,000 SF 2 Level Building
- · Zoned C-2 Commercial
- · High Visibility from Rt. 837
- Positioned across the street from RIDC City Center of Duquesne
- On-site Available Parking
- 5 minutes to the Waterfront
- 25 minutes from Downtown Pittburgh