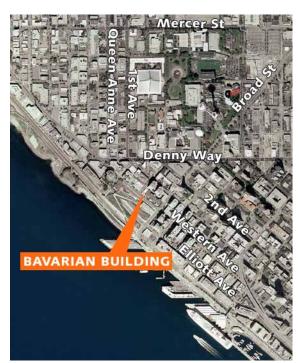

## Bavarian Building

2934 Western Avenue Seattle, WA

| 10,800 SF of building, 1.5 floors                |
|--------------------------------------------------|
| 7,200 SF lot (60' x 120')                        |
| Across the street from Olympic<br>Scultpure Park |
| Unobstructed western views                       |
| Zoning: DMR/R 125/65                             |
| Heavy power                                      |
| Several freezers and coolers                     |
| Owner / user building or<br>redevelopment site   |
| For sale: \$1,800,000                            |

### 2934western.com



### Location



### Contact

**Jeff Loftus** 206.248.7326 jloftus@kiddermathews.com

Kraig Heeter 206.248.7313 kheeter@kiddermathews.com

Jim Kidder, SIOR 206.248.7328 jkidder@kiddermathews.com

## For Sale

This information supplied herein is from sources we deem reliable. It is provided without any representation, warranty or guarantee, expressed or implied as to its accuracy. Prospective Buyer or Tenant should conduct an independent investigation and verification of all matters deemed to be material, including, but not limited to, statements of noome and expenses. Consult your atforney, accountant, or other professional advisor.



# For Sale

### **Bavarian Building**





#### Contact

Jeff Loftus 206.248.7326 jloftus@kiddermathews.com Kraig Heeter 206.248.7313 kheeter@kiddermathews.com Jim Kidder,