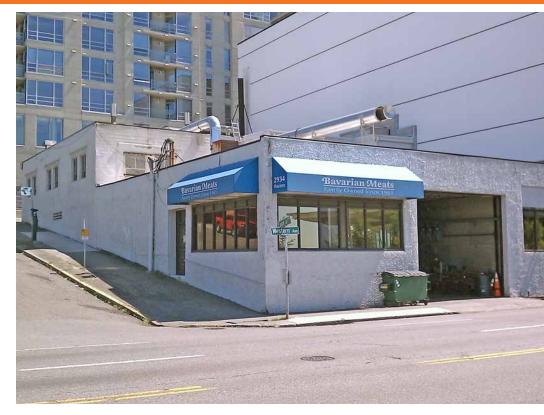

## Bavarian Building

2934 Western Avenue Seattle, WA

| 10,800 SF of building, 1.5 floors                |
|--------------------------------------------------|
| 7,200 SF lot (60' x 120')                        |
| Across the street from Olympic<br>Scultpure Park |
| Unobstructed western views                       |
| Zoning: DMR/R 125/65                             |
| Heavy power                                      |
| Several freezers and coolers                     |
| Owner / user building or<br>redevelopment site   |
| For sale: \$1,800,000                            |

### **Bavarian Building**