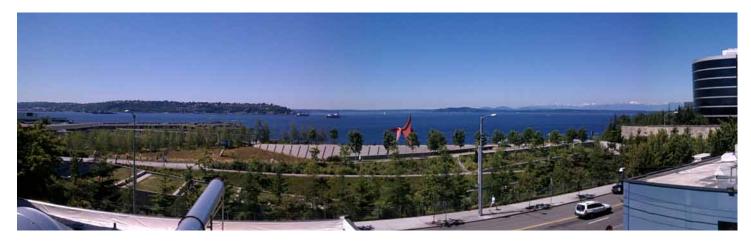

## Bavarian Building

2934 Western Avenue Seattle, WA

| 10,800 SF of building, 1.5 floors                |
|--------------------------------------------------|
| 7,200 SF lot (60' x 120')                        |
| Across the street from Olympic<br>Scultpure Park |
| Unobstructed western views                       |
| Zoning: DMR/R 125/65                             |
| Heavy power                                      |
| Several freezers and coolers                     |
| Owner / user building or<br>redevelopment site   |
| For sale: \$1,800,000                            |