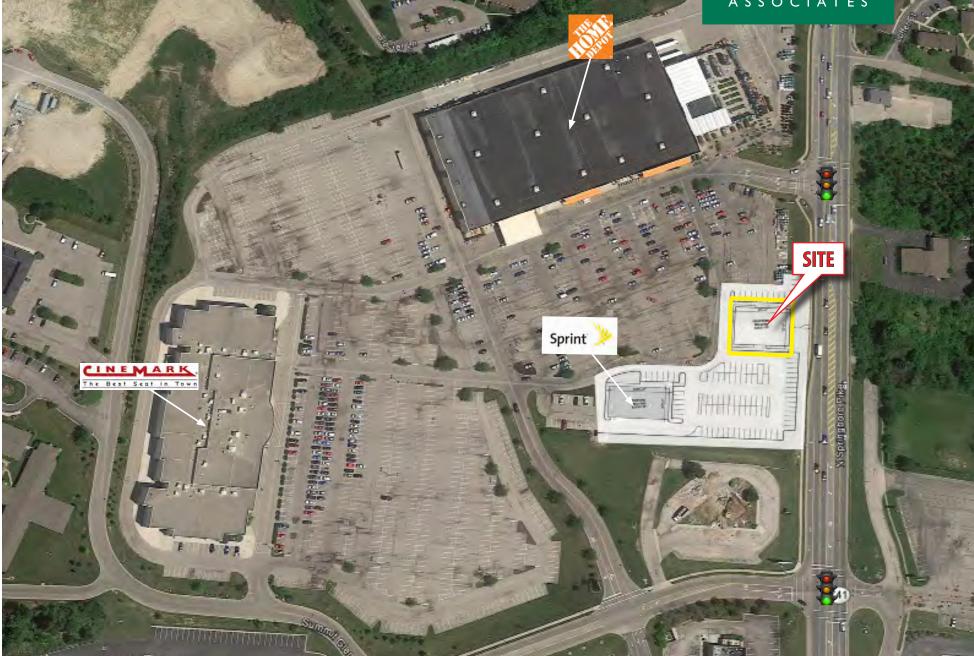

#### HIGHLIGHTS

- Proposed: New 6,300 SF building
- Located just north of Dayton Mall
- High visibility on Springboro Pike
- Adjacent to Home Depot, Best Buy and Rave Theater
- Major retailers in the area include Lowes, Walmart, Utla, DSW Dick's Sporting Goods, and Macy's