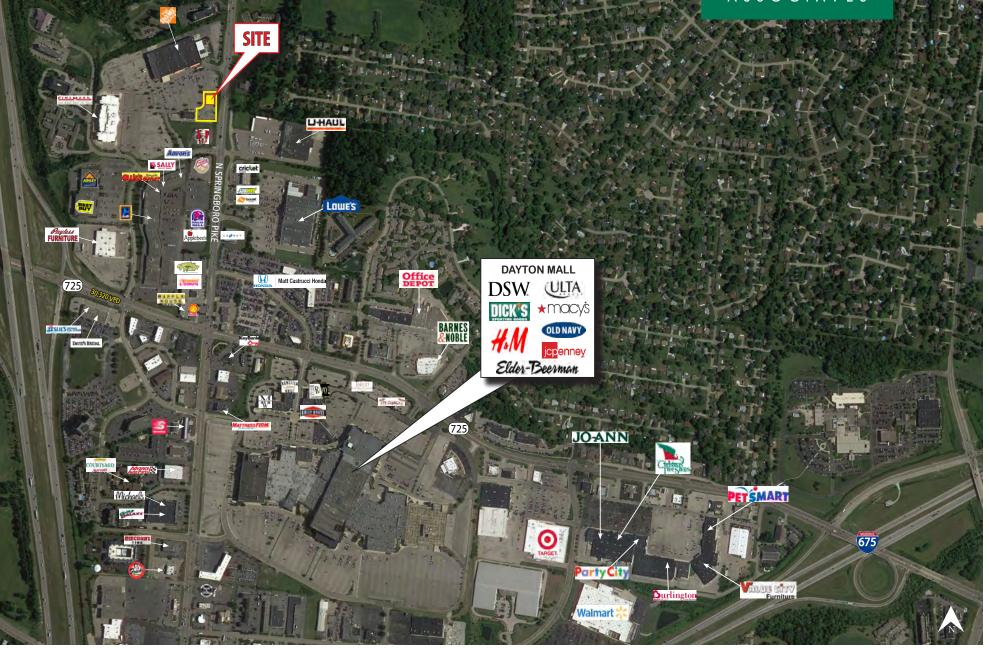

#### HIGHLIGHTS

- Proposed: New 6,300 SF building
- Located just north of Dayton Mall
- High visibility on Springboro Pike
- Adjacent to Home Depot, Best Buy and Rave Theater
- Major retailers in the area include Lowes, Walmart, Utla, DSW Dick's Sporting Goods, and Macy's