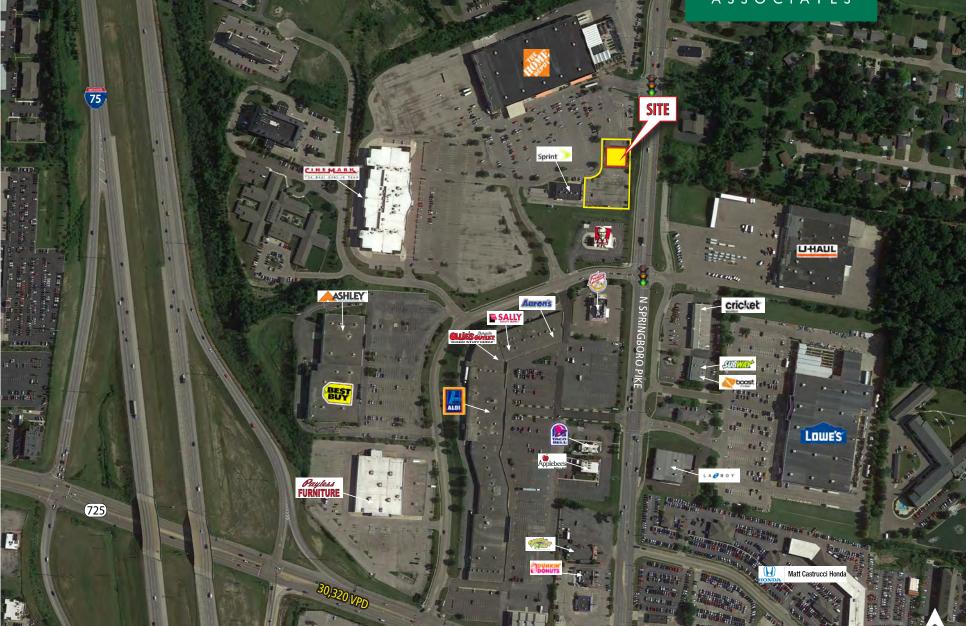

#### HIGHLIGHTS

- Proposed: New 6,300 SF building
- Located just north of Dayton Mall
- High visibility on Springboro Pike
- Adjacent to Home Depot, Best Buy and Rave Theater
- Major retailers in the area include Lowes, Walmart, Utla, DSW Dick's Sporting Goods, and Macy's

#### TRAFFIC COUNTS

- 24,779 VPD on Springboro Pike, south of 725
- 105,902 VPD on I-75, south Miamisburg Centerville Road