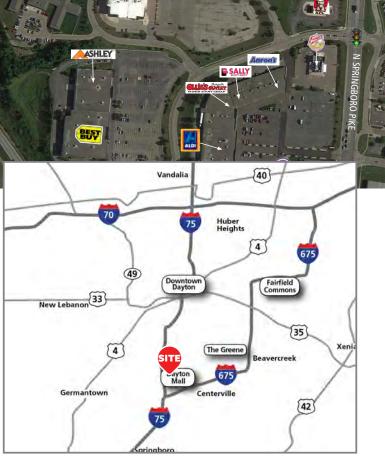

#### HIGHLIGHTS

- Proposed: New 6,300 SF building
- Located just north of Dayton Mall
- High visibility on Springboro Pike
- Adjacent to Home Depot, Best Buy and Rave Theater
- Major retailers in the area include Lowes, Walmart, Utla, DSW Dick's Sporting Goods, and Macy's

#### TRAFFIC COUNTS

- 24,779 VPD on Springboro Pike, south of 725
- 105,902 VPD on I-75, south Miamisburg Centerville Road