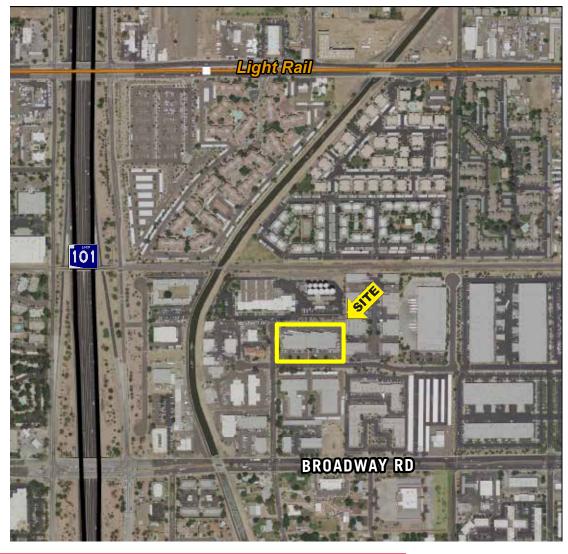

## **Building Features**

• ±40,628 SF

Available: 20,328 SF
Suite 101-102: 20.328 SF

- 50% office build out or assembly space
- Small cleanroom area
- Truckwell and Grade level Loading
- Excellent access to 101 freeway as well as the 202 Red Mountain and US-60 Superstition Freeways
- 16' clear height
- 1200 amps of 277/480 power to the building
- 2.3/1000 parking
- Fully Sprinklered
- Built in 1998
- 1 Mile from the Apache Blvd Light Rail stop.
- 12 Minutes from Sky Harbor International Airport