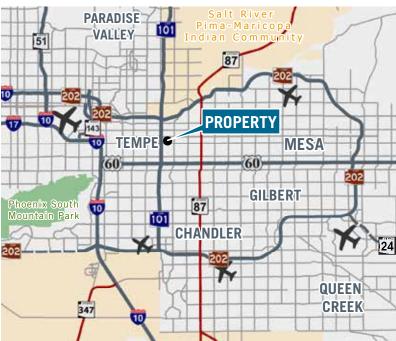

## **Building Features**

• ±40,628 SF

Available: 20,328 SF
Suite 101-102: 20.328 SF

- 50% office build out or assembly space
- Small cleanroom area
- Truckwell and Grade level Loading
- Excellent access to 101 freeway as well as the 202 Red Mountain and US-60 Superstition Freeways
- 16' clear height
- 1200 amps of 277/480 power to the building
- 2.3/1000 parking
- Fully Sprinklered
- Built in 1998
- 1 Mile from the Apache Blvd Light Rail stop.
- 12 Minutes from Sky Harbor International Airport