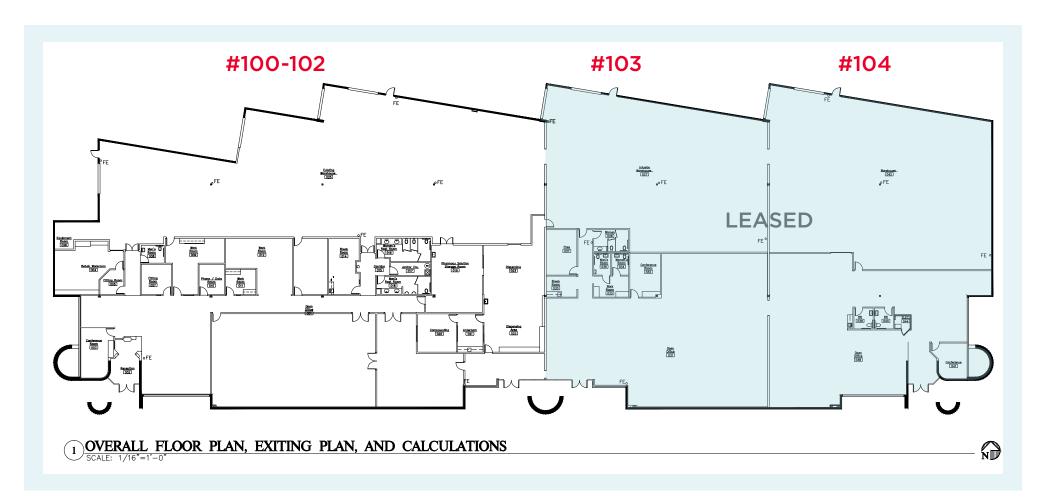

## **Building Features**

• ±40,628 SF

Available: 20,328 SF
Suite 101-102: 20.328 SF

- 50% office build out or assembly space
- Small cleanroom area
- Truckwell and Grade level Loading
- Excellent access to 101 freeway as well as the 202 Red Mountain and US-60 Superstition Freeways
- 16' clear height
- 1200 amps of 277/480 power to the building
- 2.3/1000 parking
- Fully Sprinklered
- Built in 1998
- 1 Mile from the Apache Blvd Light Rail stop.
- 12 Minutes from Sky Harbor International Airport