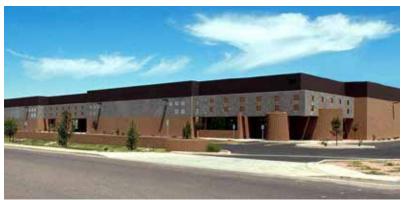

## Broadway Business Park

2546 West Birchwood Avenue | Mesa, Arizona

## **Building Features**

• ±40,628 SF

Available: 20,328 SF
Suite 101-102: 20.328 SF

- 50% office build out or assembly space
- Small cleanroom area
- Truckwell and Grade level Loading
- Excellent access to 101 freeway as well as the 202 Red Mountain and US-60 Superstition Freeways
- 16' clear height
- 1200 amps of 277/480 power to the building
- 2.3/1000 parking
- Fully Sprinklered
- Built in 1998
- 1 Mile from the Apache Blvd Light Rail stop.
- 12 Minutes from Sky Harbor International Airport