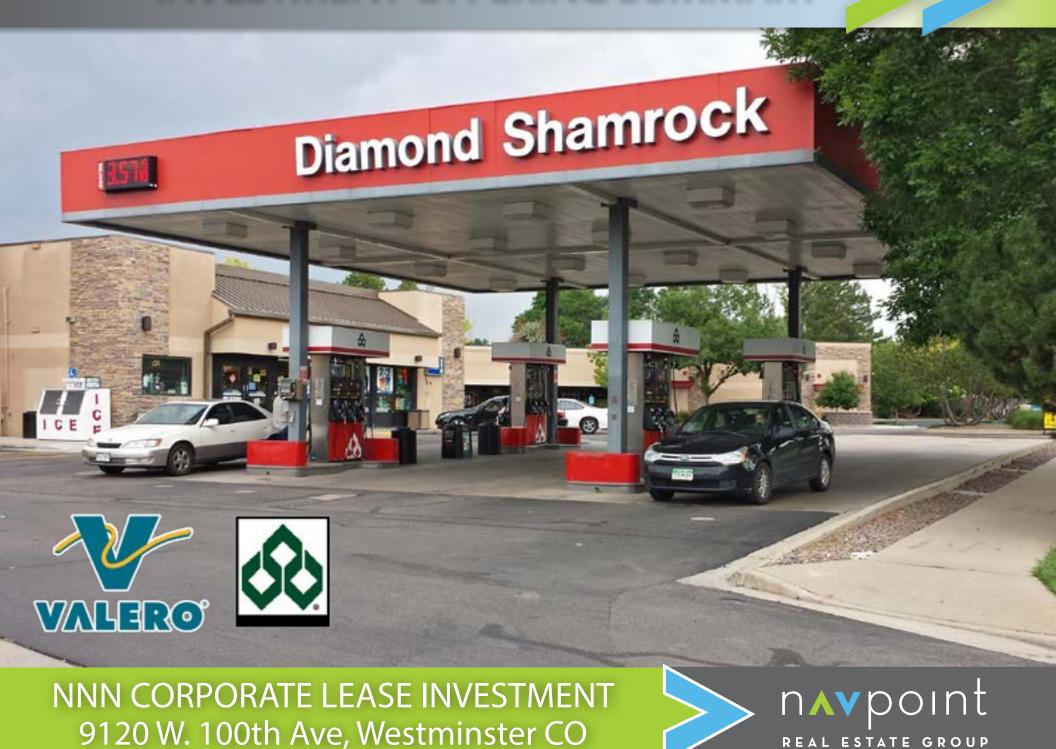

## Offering Highlights: 9120 W. 100th Ave, Westminster CO

- Publicly traded Tenant in Valero (Diamond Shamrock Branding) Ticker Symbol: VLO
- New 7 year corporate lease signed in 2014
- Three 5 year options to extend
- Easy access from Wadsworth and 100th Ave.
- >> Shadow anchored by King Soopers with 27,719 VPD on W 100th Ave at W 99th Ave and 34,474 VPD on W 100th Ave at Wadsworth Pkwy.

## NNN Corporate Lease Investment

City: Westminster County: Jefferson

Lot Size: 16,329 SF

Building Size: 2,400 SF

Year Constructed: 1982/ Renovated 2008

Lease Type: NNN
Occupancy: 100%

Sales Price: \$760,000