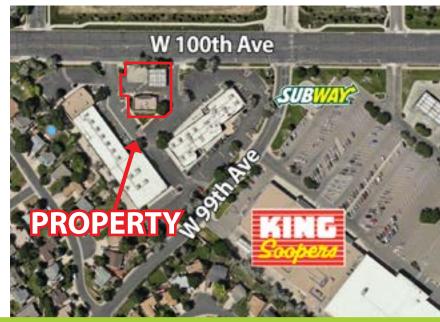

## Offering Highlights: 9120 W. 100th Ave, Westminster CO

- Publicly traded Tenant in Valero (Diamond Shamrock Branding) Ticker Symbol: VLO
- New 7 year corporate lease signed in 2014
- Three 5 year options to extend
- Easy access from Wadsworth and 100th Ave.
- >> Shadow anchored by King Soopers with 27,719 VPD on W 100th Ave at W 99th Ave and 34,474 VPD on W 100th Ave at Wadsworth Pkwy.