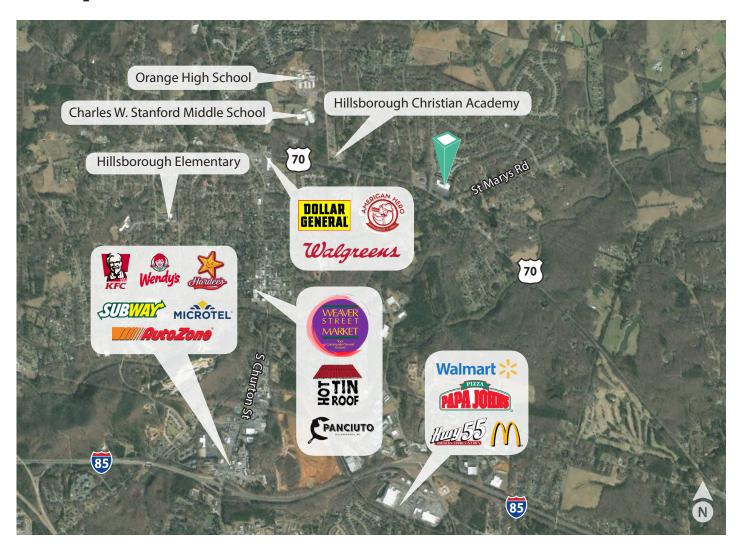

| 3,800 sf |
| K     | Available | 2,500 sf |
| L&M   | Available | 4,975 sf |

## Tenant Roster

| Suite  | Tenant                           | Size      |
|--------|----------------------------------|-----------|
| C      | Kid Stop                         | 2,500 sf  |
| D      | Zhang Garden                     | 1,475 sf  |
| Е      | MA Hair Salon                    | 1,475 sf  |
| F      | Marleny Patricia Ferreira        | 1,475 sf  |
| G      | Subway                           | 1,475 sf  |
| H&I    | Vinny's Italian Grill & Pizzeria | 4,000 sf  |
| J      | Ooh La La Pet Spa                | 1,300 sf  |
| Anchor | Food Lion                        | 38,000 sf |





avisonyoung.com

**Jack Graham**, Principal D +1 919 913 1100 jack.graham@avisonyoung.com

## **Nearby Amenities**



## Demographics

| Esri 2020          | 1 Mile    | 3 Miles  | 5 Miles  |
|--------------------|-----------|----------|----------|
| Population         | 2,966     | 17,235   | 25,271   |
| Households         | 1,134     | 6,704    | 9,842    |
| Avg. Household In- | \$101,008 | \$71,860 | \$70,857 |



avisonyoung.com

**Jack Graham**, Principal D +1 919 913 1100 jack.graham@avisonyoung.com