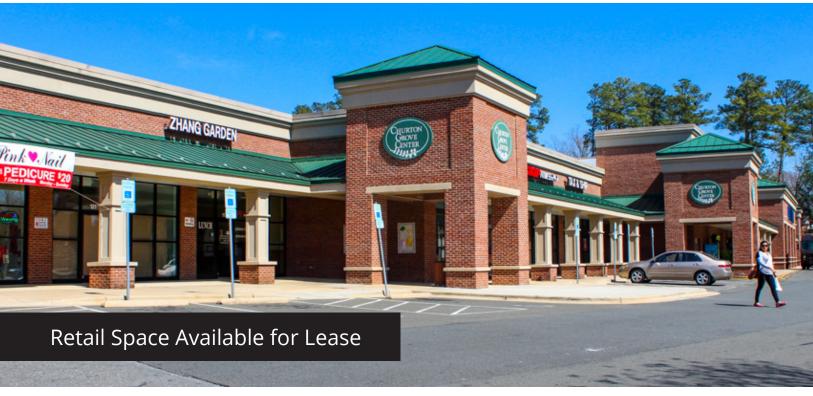

## **Churton Grove Center**

### Opportunity

- Busy Food Lion anchored center located in affluent area of Hillsborough, NC
- Exceptional demographics with strong growth
- Great tenant mix
- Flexible space configuration
- Salon/spa space available

#### Location

- Located within highly visible Churton Grove Center
- Easy access to US Highway 70
- Situated in a rapidly growing area of Hillsborough
- Fully built out shopping center with a 400-home neighborhood just behind the center