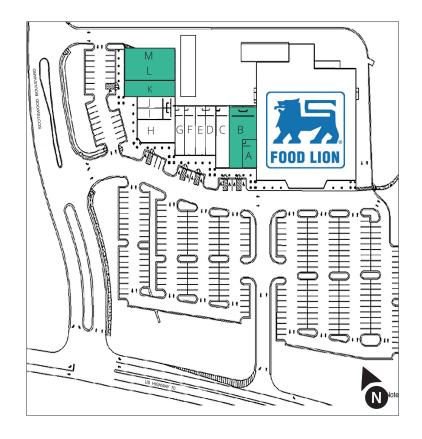

### Available for Lease

| Suite | Tenant    | Size     |
|-------|-----------|----------|
| Α     | Available | 1,200 sf |
| В     | Available | 3,800 sf |
| K     | Available | 2,500 sf |
| L&M   | Available | 4,975 sf |

## Tenant Roster

| Suite  | Tenant                           | Size      |
|--------|----------------------------------|-----------|
| C      | Kid Stop                         | 2,500 sf  |
| D      | Zhang Garden                     | 1,475 sf  |
| Е      | MA Hair Salon                    | 1,475 sf  |
| F      | Marleny Patricia Ferreira        | 1,475 sf  |
| G      | Subway                           | 1,475 sf  |
| H&I    | Vinny's Italian Grill & Pizzeria | 4,000 sf  |
| J      | Ooh La La Pet Spa                | 1,300 sf  |
| Anchor | Food Lion                        | 38,000 sf |