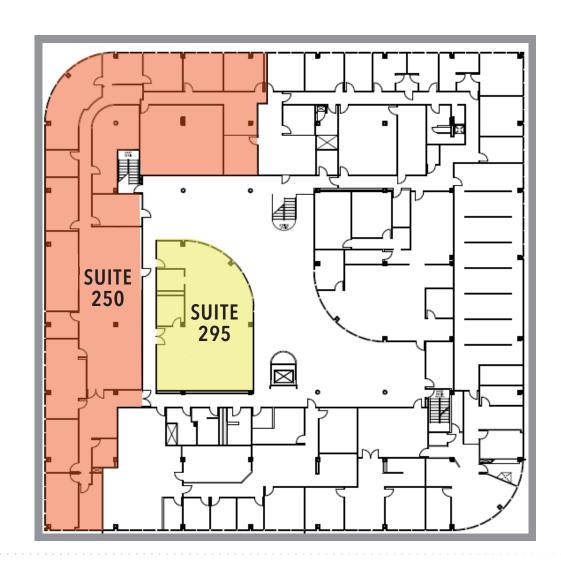

## LIFE SCIENCE SPACE FOR LEASE 2575 WEST BELLFORT STREET

HOUSTON, TEXAS 77054

LEVEL 2 SUITE 250

10,037 SF Available

LEVEL 2 SUITE 295

2,242 SF Available

1900 West Loop South Suite 1300 Houston, Texas 77027