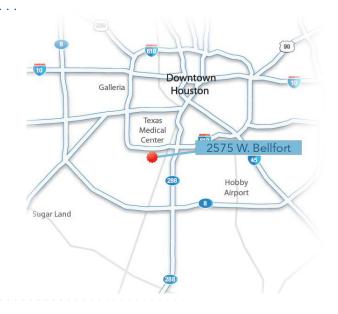

EASE **2575 WEST BELLFORT STREET** HOUSTON, TEXAS 77054

# LIFE SCIENCE SPACE FOR LEASE

**COMMENTS** 

2nd-generation lab space

2016 renovated building

Energy efficient LED lighting

Surface and covered parking available

Out of all floodplains

3.5/1,000 Parking Ratio

24 hour HVAC

PARKING

Back-up building generator

HOUSTON, TEXAS 77054



1900 West Loop South Suite 1300 Houston, Texas 77027

> T 713.270.7700 F 713.270.6285 transwestern.com



#### **PROPERTY DESCRIPTION**

57,246 RSF two-story

Life Science focused building

#### LOCATION

South Texas Medical Center adjacent to NRG.

On the Metro Line

#### **LEASE RATE**

#### \$23.00/ RSF, NNN AVAILABILITY

#### 12,279 SF

#### CONTACT JUSTIN BRASELL

Healthcare Advisory Services 713.231.1595 justin.brasell@transwestern.com







#### CHRISTIAN CONNELL

Healthcare Advisory Services 713.231.1588 christian.connell@transwestern.com The information provided herein was obtained from sources believed reliable; however, Transwestern makes no guarantees, warranties or representations as to the completeness or accuracy thereof. The presentation of this property is submitted subject to errors, omissions, change of price or conditions, prior sale or lease, or withdrawal without notice. Copyright © 2019 Transwestern.

## LIFE SCIENCE SPACE FOR LEASE 2575 WEST BELLFORT STREET

HOUSTON, TEXAS 77054

LEVEL 2 SUITE 250

10,037 SF Available

LEVEL 2 SUITE 295

2,242 SF Available





1900 West Loop South Suite 1300 Houston, Texas 77027

> T 713.270.7700 F 713.270.6285 transwestern.com

#### CONTACT JUSTIN BRASELL

Healthcare Advi