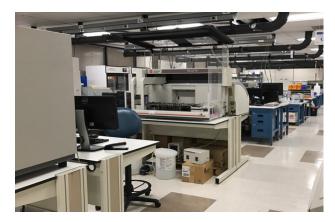

# LIFE SCIENCE SPACE FOR LEASE

**COMMENTS** 

2nd-generation lab space

2016 renovated building

Energy efficient LED lighting

Surface and covered parking available

Out of all floodplains

3.5/1,000 Parking Ratio

#### **PROPERTY DESCRIPTION**

57,246 RSF two-story

Life Science focused building