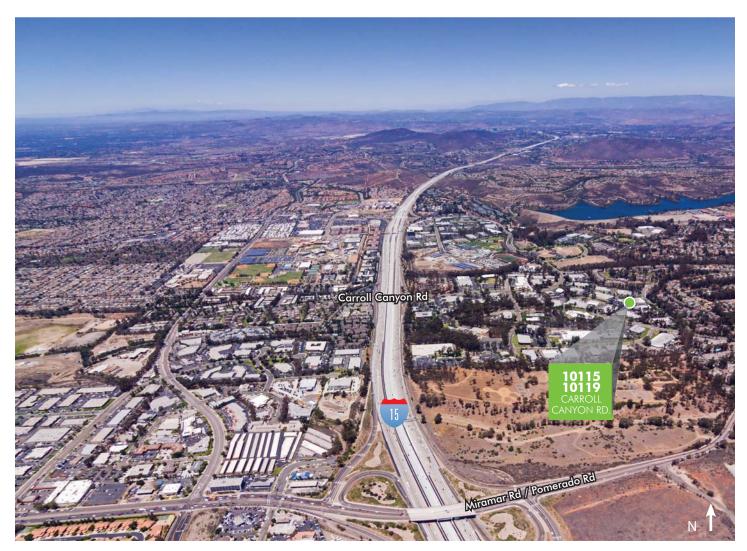

- + Natural gas stubbed to building
- + AT&T fiber connectivity to building
- + Outstanding freeway access, immediately off Interstate 15
- + Located in Scripps Ranch which is the most attractive business park environment in San Diego
- + Close proximity to all business services, retail, restaurants, hotels, etc.
- + Neighbors include Teledyne, Siemens, Kone, LG, and many other fine companies
- + Lease rate: \$1.20/SF/Mo. Net of Expenses