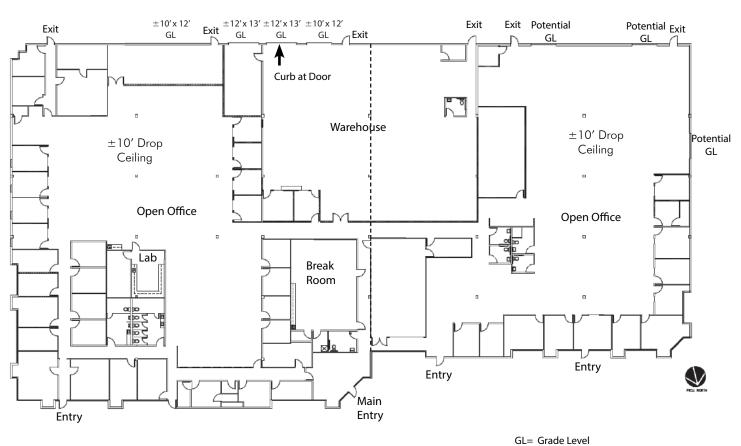

## FLOOR PLAN: ±35,840 SF FREESTANDING BUILDING (DIVISIBLE)

## 10119 Carroll Canyon Rd ±20,197 SF

## 10115 Carroll Canyon Rd ±15,643 SF

Loading Door

©2018 CBRE, Inc. CBRE and the CBRE logo are service marks of CBRE, Inc. and/or its affiliated or related companies in the United States and other countries. We obtained the information herein from sources we believe to be reliable. However, we have not verified its accuracy and make no guarantee, warranty or representation about it. It is submitted subject to the possibility of errors, omissions, change of price, rental or other conditions, prior sale, lease or financing, or withdrawal without notice. We include projections, opinions, assumptions or estimates for example only, and they may not represent current or future performance of the property. You and your tax and legal advisors should conduct your own investigation of the property and transaction.