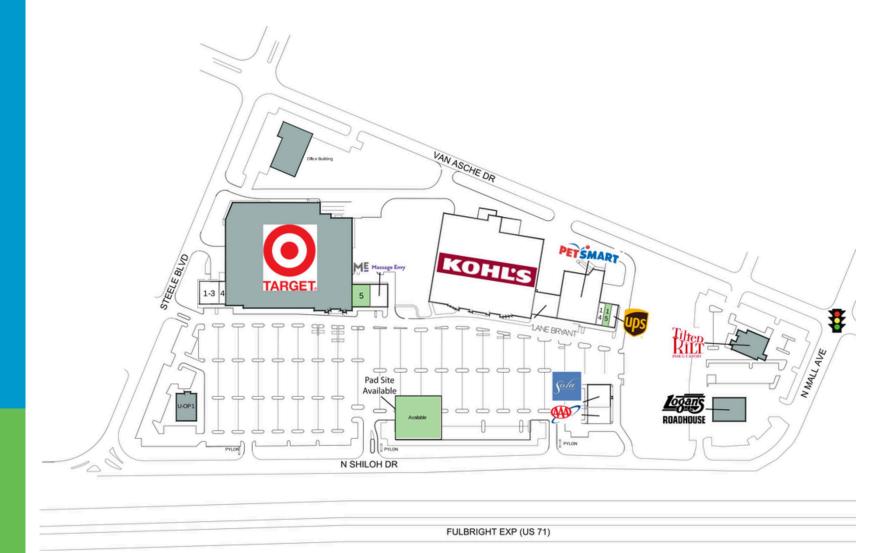

# **Steele Crossing**

N. Shiloh Dr, Steele Blvd & Van Asche Dr 3533-3595 Shiloh Dr Fayetteville, AR72703

GLA:261,665

Contact: Dan Nieman

P. 404.817.3772 C. 704.796.2437

E. dnieman@dlcmgmt.com

This site plan indicates the general layout of the shopping center and is not a warranty, representation, or agreement on the part of the landlord that the shopping center will be exactly as depicted herein.

#### **AVAILABLE SPACES**

PAD 0 SF 5 3,920 SF 15 1,400 SF

#### **CURRENT TENANTS**

Massage Envy

8

 1-3
 Orthodontic Centers of America
 4,200 SF
 14
 Beautiful Nails
 1,400 SF
 51
 Kohl's
 86,584 SF

 4
 Medic Rental
 1,400 SF
 16
 The UPS Store
 1,400 SF
 56
 PetSmart
 18,949 SF

4,870 SF

**1** Lane Bryant 5,600 SF **22** AAA 3,395 SF

17 Sola Salon Studios

3,780 SF