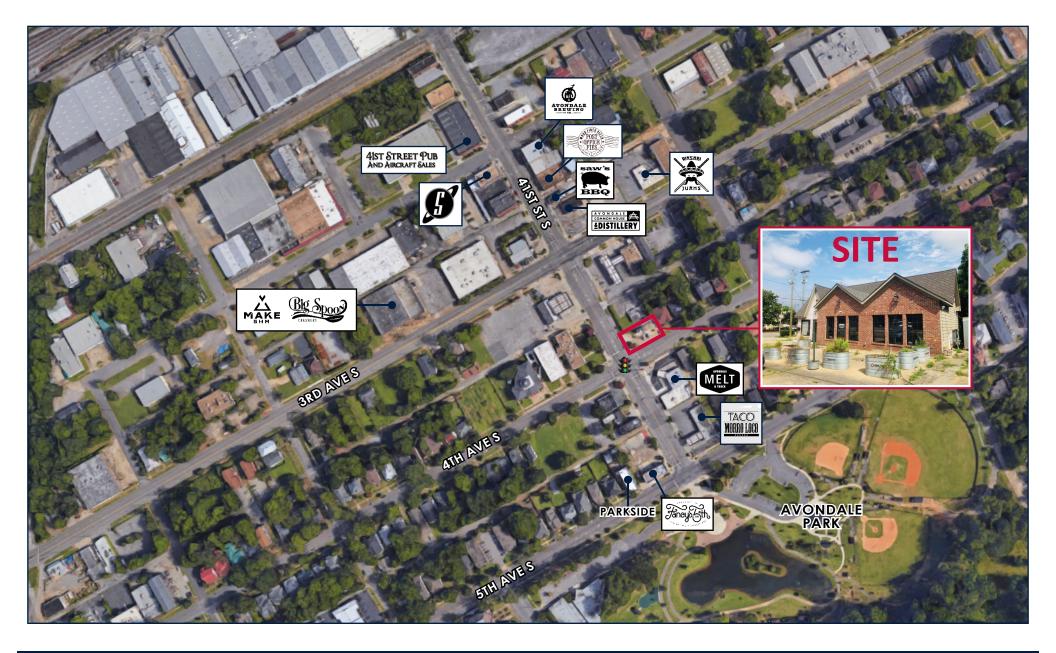

## AVONDALE RESTAURANT

4100 4TH AVENUE S, BIRMINGHAM, ALABAMA 35222

 Highly visible corner location in popular Avondale district which has seen tremendous growth in the past five years with both retail and residential occupancy growing to well over 90%