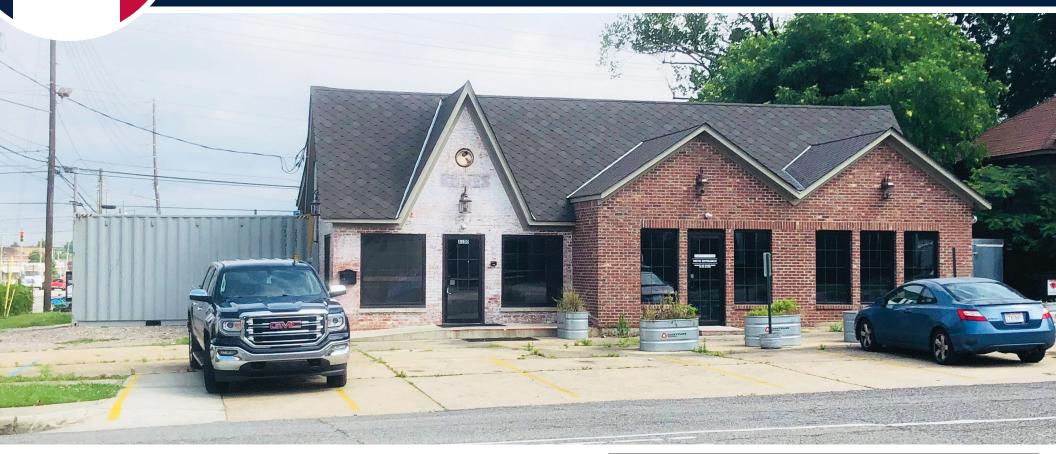

## AVONDALE RESTAURANT

4100 4TH AVENUE S, BIRMINGHAM, ALABAMA 35222

 Highly visible corner location in popular Avondale district which has seen tremendous growth in the past five years with both retail and residential occupancy growing to well over 90%

• **PROPERTY** 1,708 SF

AVAILABLE Immediately

• **DETAILS** Walk-in dry storage and cooler; vent hood; on-site parking

| POPULATION | DAYTIME POP | AVG HH INCOME |
|------------|-------------|---------------|
| 164,852    | 188,169     | \$ 73,514     |