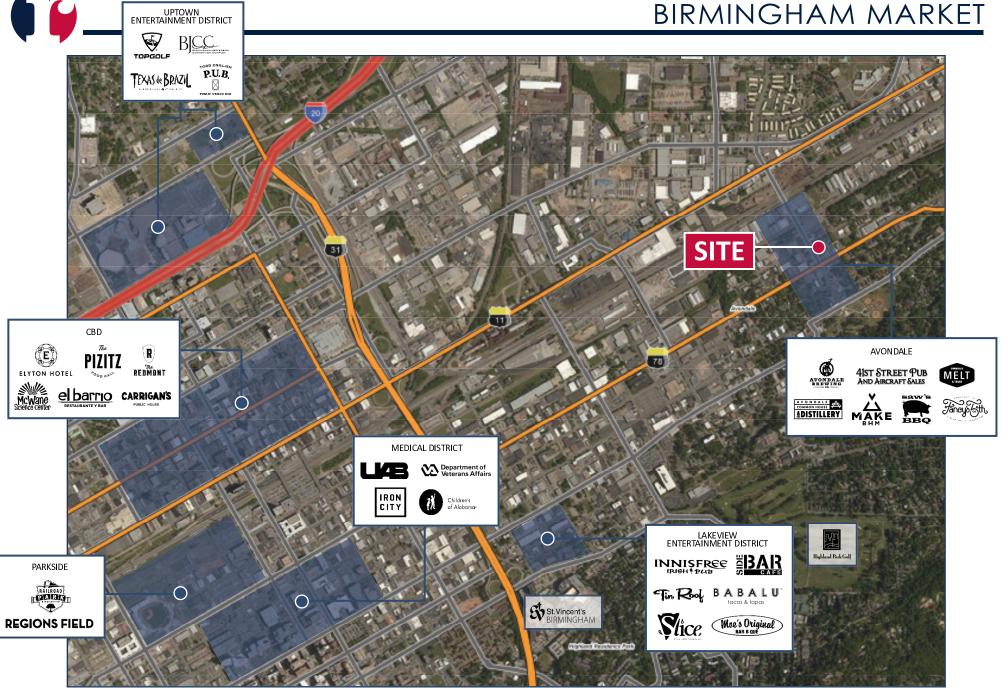

## AVONDALE RESTAURANT

4100 4TH AVENUE S, BIRMINGHAM, ALABAMA 35222

 Highly visible corner location in popular Avondale district which has seen tremendous growth in the past five years with both retail and residential occupancy growing to well over 90%