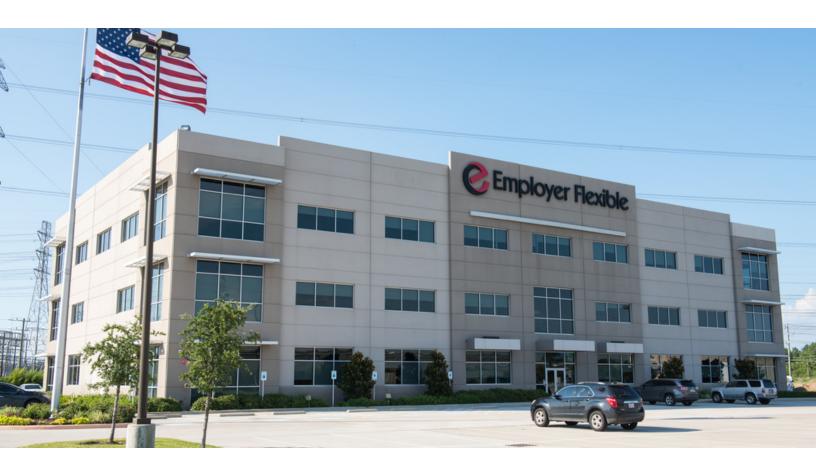

## **Office building for lease**

7102 N Sam Houston Pky W, Houston, TX 77064

## Your journey. Your space. Your experience.

- Owner occupied building
- New construction built in 2014
- Parking ratio of 4.0/1,000 sf
- Easy access to Sam Houston Pkwy, Hwy 249, Hwy 290, and I-45

| Spaces | Lease Rate (NNN) | Space Size       |
|--------|------------------|------------------|
| 100    | \$16.50 SF/yr    | 5,713 - 8,382 SF |
| 110    | \$16.50 SF/yr    | 2,669 - 8,382 SF |
| 120    | \$16.50 SF/yr    | 3,227 SF         |
| 140    | \$16.50 SF/yr    | 1,426 SF         |
| 210    | \$16.50 SF/yr    | 1,397 SF         |