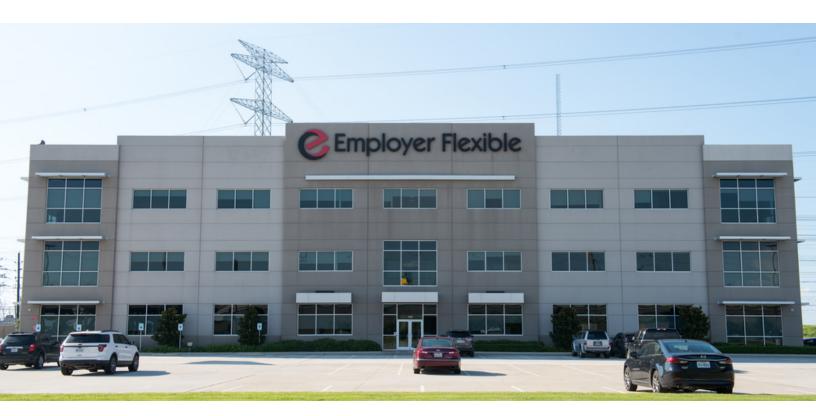

## **Office building for lease**

7102 N Sam Houston Pky W, Houston, TX 77064

## Your journey. Your space. Your experience.

- Owner occupied building
- New construction built in 2014
- Parking ratio of 4.0/1,000 sf
- Easy access to Sam Houston Pkwy, Hwy 249, Hwy 290, and I-45

| Spaces | Lease Rate (NNN) | Space Size       |
|--------|------------------|------------------|
| 100    | \$16.50 SF/yr    | 5,713 - 8,382 SF |
| 110    | \$16.50 SF/yr    | 2,669 - 8,382 SF |
| 120    | \$16.50 SF/yr    | 3,227 SF         |
| 140    | \$16.50 SF/yr    | 1,426 SF         |
| 210    | \$16.50 SF/yr    | 1,397 SF         |