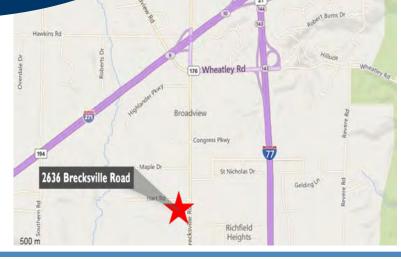

# 2636 BRECKSVILLE ROAD RICHFIELD, OHIO 44286

- 25,000 SF available for lease
- Warehouse, retail and office space options
- 9' 24' ceiling height
- 12 truck level doors
- 80 parking spaces
- Excellent access to I-271 and I -77
- \$11.00/SF NNN for office space
  \$5.00/ SF NNN for warehouse space

## 2636 BRECKSVILLE ROAD RICHFIELD, OHIO 44286