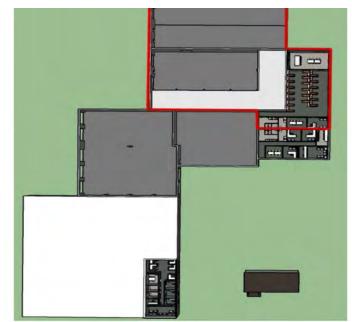

# 2636 BRECKSVILLE ROAD RICHFIELD, OHIO 44286

- 25,000 SF available for lease
- Warehouse, retail and office space options
- 9' 24' ceiling height
- 12 truck level doors
- 80 parking spaces
- Excellent access to I-271 and I -77
- \$11.00/SF NNN for office space
  \$5.00/ SF NNN for warehouse space