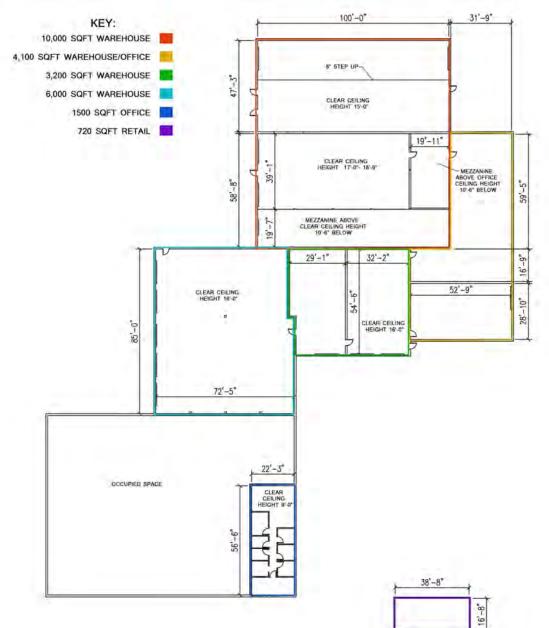

# 2636 BRECKSVILLE ROAD RICHFIELD, OHIO 44286

- 25,000 SF available for lease
- Warehouse, retail and office space options
- 9' 24' ceiling height
- 12 truck level doors
- 80 parking spaces
- Excellent access to I-271 and I -77
- \$11.00/SF NNN for office space
  \$5.00/ SF NNN for warehouse space

# 2636 BRECKSVILLE ROAD RICHFIELD, OHIO 44286

## POTENTIAL LAYOUTS