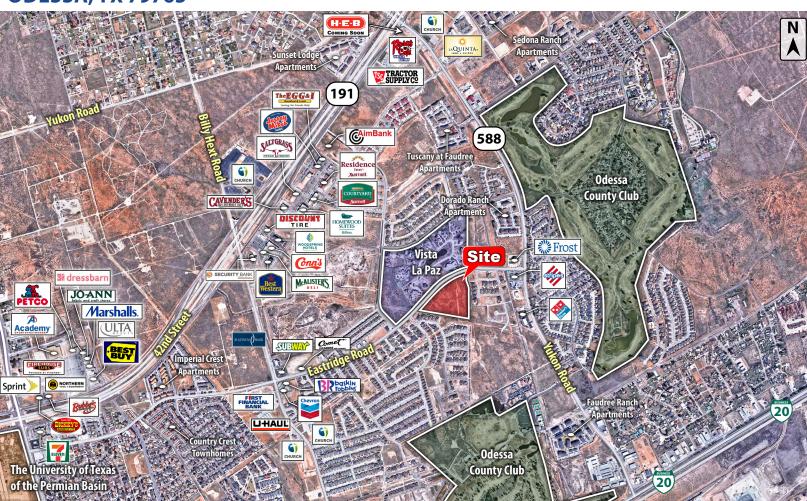

#### **NEARBY TENANTS**

#### **PROPERTY INFORMATION**

**LOCATION:** 

Located just west of Yukon Road on the south side of Eastridge Road in Odessa, TX.

**DESCRIPTION:** 

This 12 Acre tract is strategically positioned in quickly developing east Odessa. The city's strongest retail corridor is less than 1 mile to the northwest and The Odessa County Club sits less than 1/2 mile to the south and the east. Area tenants include Walmart, Target, Academy, Best Buy, Petco, Courtyard, La Quinta, Homewood Suites, Woodspring Hotels and many more.