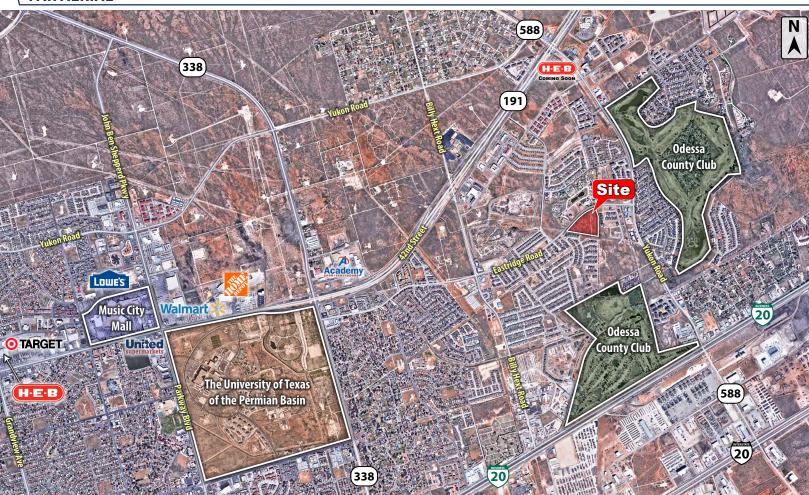

LAND FOR SALE

### COLDWELL BANKER COMMERCIAL

# 7402 EASTRIDGE ROAD ODESSA, TX 79765

**CAPITAL ADVISORS** 



#### **NEARBY TENANTS**













#### **PROPERTY INFORMATION**

**LOCATION:** 

Located just west of Yukon Road on the south side of Eastridge Road in Odessa, TX.

**DESCRIPTION:** 

This 12 Acre tract is strategically positioned in quickly developing east Odessa. The city's strongest retail corridor is less than 1 mile to the northwest and The Odessa County Club sits less than 1/2 mile to the south and the east. Area tenants include Walmart, Target, Academy, Best Buy, Petco, Courtyard, La Quinta, Homewood Suites, Woodspring Hotels and many more.

SIZE: 12.14 Acres

**PRICE:** \$1,100,000



## **ADDITIONAL INFORMATION**



CAPITAL ADVISORS

#### **FAR AERIAL**



#### **SURVEY**

# 

#### **CLOSE AERIAL**





ODESSA, TX

COLDWELL BANKER COMMERCIAL

CAPITAL ADVISORS

CITY MAP



# **DEMOGRAPHICS**

| POPULATION                                     | 1 MILE     | 3 MILES          | 5 MILES           |
|------------------------------------------------|------------|------------------|-------------------|
| TOTAL POPULATION (approx.)                     | 1,950      | 10,062           | 35,544            |
| AVERAGE AGE                                    | 43.0       | 36.3             | 34.2              |
| AVERAGE AGE (MALE)                             | 43.0       | 35.5             | 33.1              |
| AVERAGE AGE (FEMALE)                           | 43.1       | 37.2             | 35.3              |
|