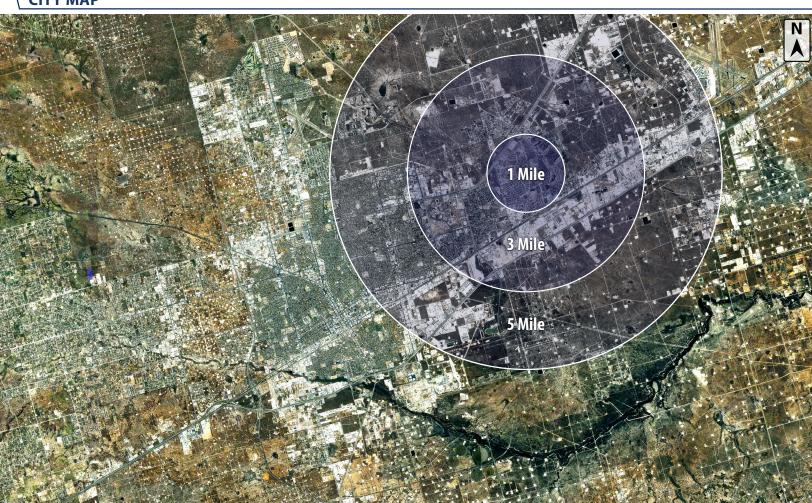

# **DEMOGRAPHICS**

| POPULATION                                     | 1 MILE     | 3 MILES          | 5 MILES           |
|------------------------------------------------|------------|------------------|-------------------|
| TOTAL POPULATION (approx.)                     | 1,950      | 10,062           | 35,544            |
| AVERAGE AGE                                    | 43.0       | 36.3             | 34.2              |
| AVERAGE AGE (MALE)                             | 43.0       | 35.5             | 33.1              |
| AVERAGE AGE (FEMALE)                           | 43.1       | 37.2             | 35.3              |
|                                                |            |                  |                   |
|                                                |            |                  |                   |
| HOUSEHOLDS & INCOME                            | 1 MILE     | 3 MILES          | 5 MILES           |
| HOUSEHOLDS & INCOME TOTAL HOUSEHOLDS (approx.) | 1 MILE 710 | 3 MILES<br>4,132 | 5 MILES<br>14,376 |
|                                                |            |                  |                   |
| TOTAL HOUSEHOLDS (approx.)                     | 710        | 4,132            | 14,376            |