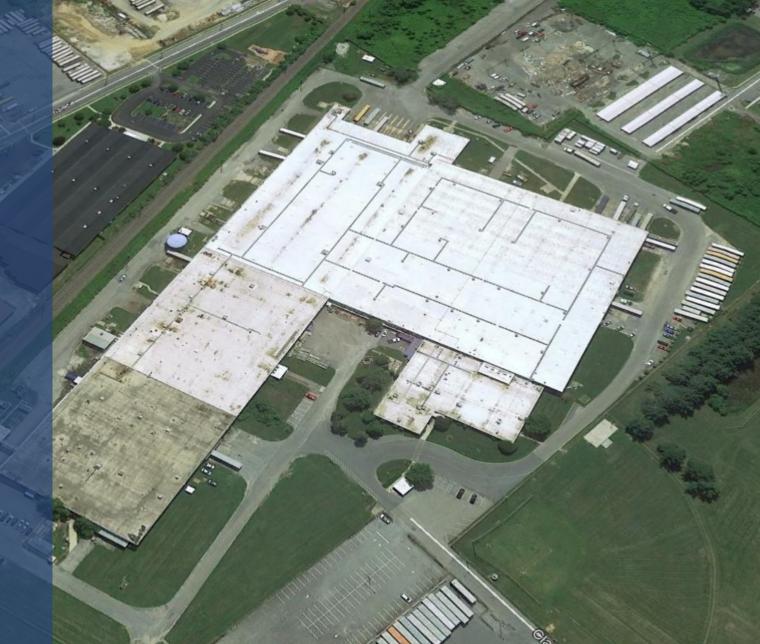

WAREHOUSE SPACE FOR LEASE

> 2 UNITS AVAILABLE

8,500+/- SF & 54,000+/- SF





### **R & R COMMERCIAL REALTY**

46 South State Street Dover, DE 19901

WWW.RANDRCOMMERCIALREALTY.COM

#### **CHARLES RODRIGUEZ**

# CONTENTS

| OVERVIEW           | 3 |
|--------------------|---|
| PROPERTY PHOTOS    | 4 |
| AVAILABLE UNITS    | 5 |
| AERIAL MAP         | 6 |
| STREET MAP         | 7 |
| COMMUNITY OVERVIEW | 8 |
| COMPANY PROFILE    | 9 |





#### **R & R COMMERCIAL REALTY**

46 South State Street Dover, DE 19901

WWW.RANDRCOMMERCIALREALTY.COM

#### CHARLES RODRIGUEZ

BROKER (302) 674-3400 OFFICE (302) 423-3400 Cell CCROD@RANDRCOMMERCIALREALTY.COM

## OVERVIEW

Large warehouse with two spaces available. Building is fully sprinklered and units have dock door access. Easy access to Route 1, Route 13, Route 8 and other major shipping arteries. Immediate occupancy availa