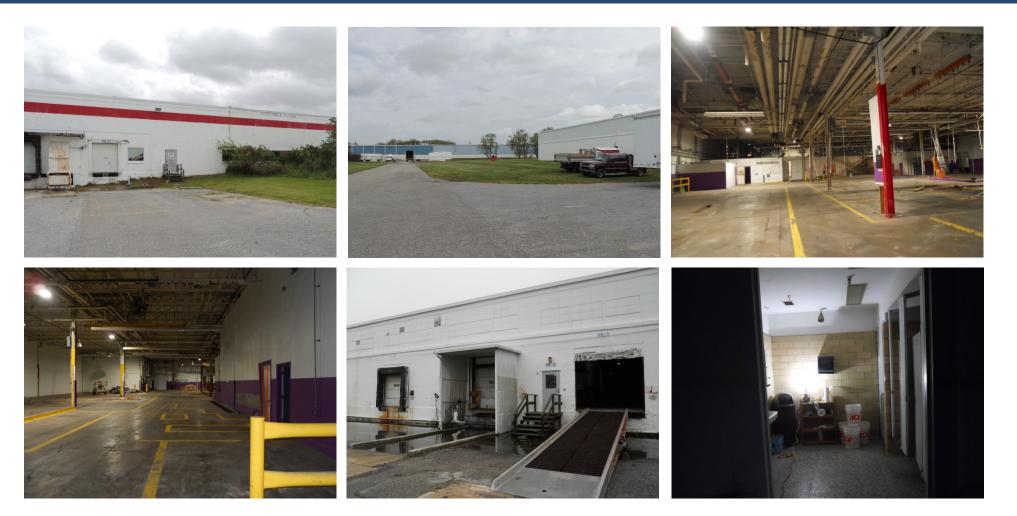

## **PROPERTY PHOTOS**

## OVERVIEW

Large warehouse with two spaces available. Building is fully sprinklered and units have dock door access. Easy access to Route 1, Route 13, Route 8 and other major shipping arteries. Immediate occupancy available with pricing from \$4.75 psf.

#### **PROPERTY HIGHLIGHTS**

- Fully Sprinklered
- Large Spaces
- Dock Doors
- Zoned IPM