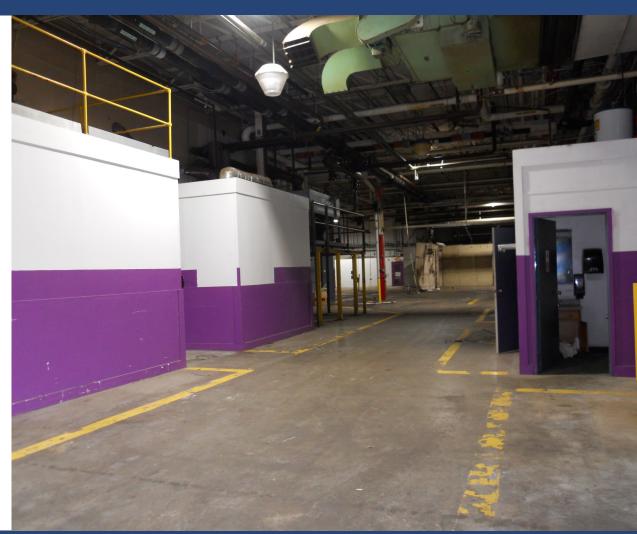

## **PROPERTY PHOTOS**

## OVERVIEW

Large warehouse with two spaces available. Building is fully sprinklered and units have dock door access. Easy access to Route 1, Route 13, Route 8 and other major shipping arteries. Immediate occupancy available with pricing from \$4.75 psf.

#### **PROPERTY HIGHLIGHTS**

- Fully Sprinklered
- Large Spaces
- Dock Doors
- Zoned IPM