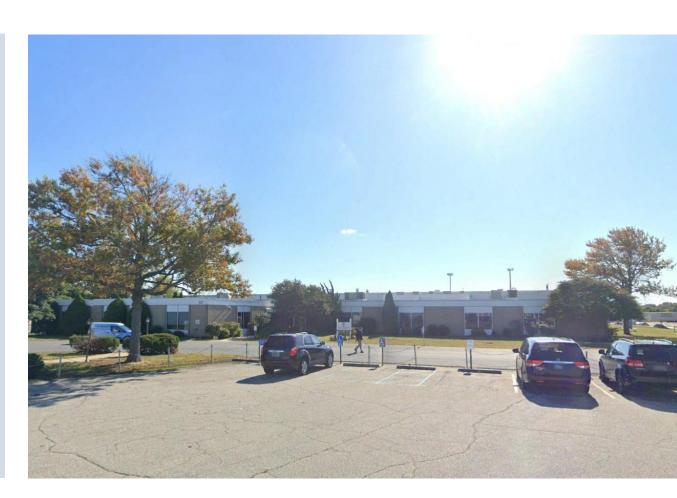

WAREHOUSE SPACE FOR LEASE

> 2 UNITS AVAILABLE

8,500+/- SF & 54,000+/- SF





### **R & R COMMERCIAL REALTY**

46 South State Street Dover, DE 19901

WWW.RANDRCOMMERCIALREALTY.COM

#### **CHARLES RODRIGUEZ**

# CONTENTS

| OVERVIEW           | 3 |
|--------------------|---|
| PROPERTY PHOTOS    | 4 |
| AVAILABLE UNITS    | 5 |
| AERIAL MAP         | 6 |
| STREET MAP         | 7 |
| COMMUNITY OVERVIEW | 8 |
| COMPANY PROFILE    | 9 |





#### **R & R COMMERCIAL REALTY**

46 South State Street Dover, DE 19901

WWW.RANDRCOMMERCIALREALTY.COM

#### CHARLES RODRIGUEZ

BROKER (302) 674-3400 OFFICE (302) 423-3400 Cell CCROD@RANDRCOMMERCIALREALTY.COM

## OVERVIEW

Large warehouse with two spaces available. Building is fully sprinklered and units have dock door access. Easy access to Route 1, Route 13, Route 8 and other major shipping arteries. Immediate occupancy available with pricing from \$4.75 psf.

#### **PROPERTY HIGHLIGHTS**

- Fully Sprinklered
- Large Spaces
- Dock Doors
- Zoned IPM

### **PROPERTY SUMMARY**

- 2 Spaces Available
- Pricing from \$4.75 psf
- Immediate Occupancy

### LOCATION HIGHLIGHTS

• Easy Access to All Major Routes





#### R & R COMMERCIAL REALTY

46 South State Street Dover, DE 19901

WWW.RANDR