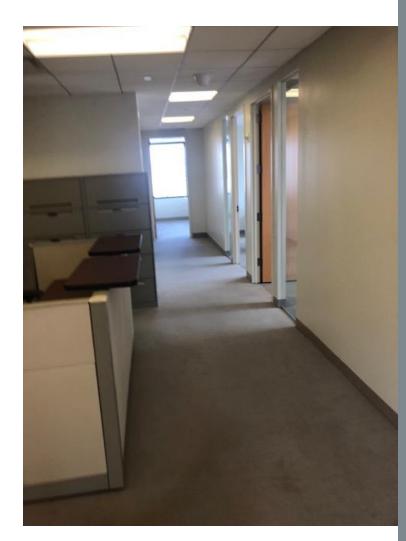

### **FEATURES**:

- Great views, double corner
- Attractive, efficient layout
- 5 windowed offices, 1 interior office, open area
- Pantry
- Submetered electric
- Furniture available
- Across from Bloomberg Headquarters
- · Garage in building
- First tower floor stop (Crossover Floor)
- One block from subway