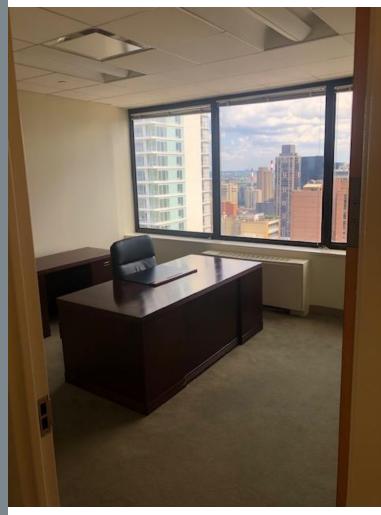

### **FEATURES**:

- Great views, double corner
- Attractive, efficient layout
- 5 windowed offices, 1 interior office, open area
- Pantry
- Submetered electric
- Furniture available
- Across from Bloomberg Headquarters
- · Garage in building
- First tower floor stop (Crossover Floor)
- One block from subway