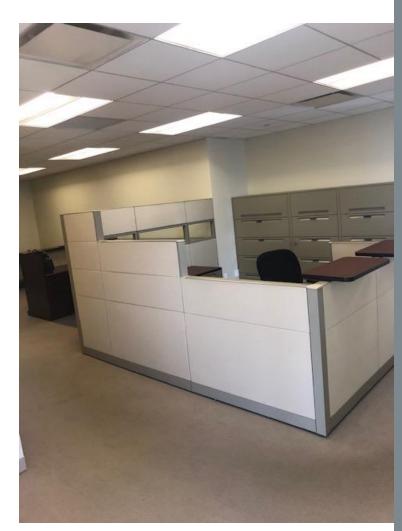

### **FEATURES**:

- Great views, double corner
- Attractive, efficient layout
- 5 windowed offices, 1 interior office, open area
- Pantry
- Submetered electric
- Furniture available
- Across from Bloomberg Headquarters
- · Garage in building
- First tower floor stop (Crossover Floor)
- One block from subway