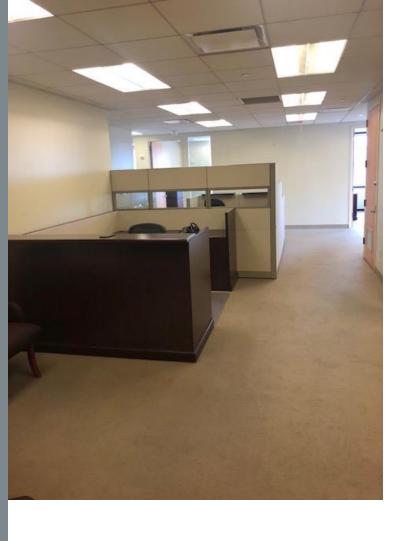

### **FEATURES**:

- Great views, double corner
- Attractive, efficient layout
- 5 windowed offices, 1 interior office, open area
- Pantry
- Submetered electric
- Furniture available
- Across from Bloomberg Headquarters
- · Garage in building
- First tower floor stop (Crossover Floor)
- One block from subway