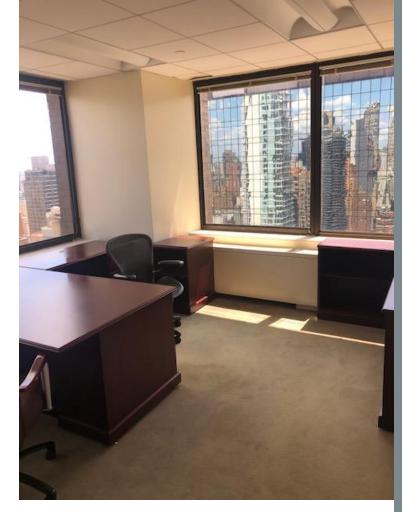

### **FEATURES**:

- Great views, double corner
- Attractive, efficient layout
- 5 windowed offices, 1 interior office, open area
- Pantry
- Submetered electric
- Furniture available
- Across from Bloomberg Headquarters
- · Garage in building
- First tower floor stop (Crossover Floor)
- One block from subway