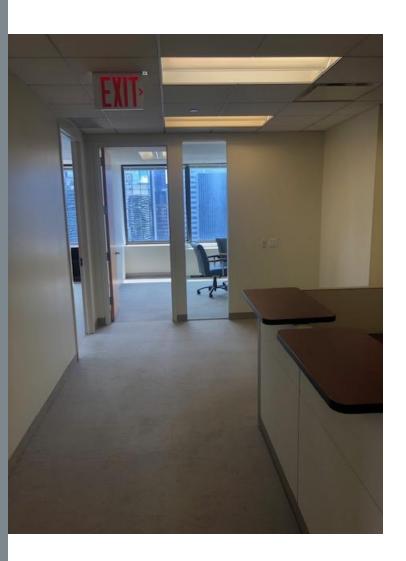

### **FEATURES**:

- Great views, double corner
- Attractive, efficient layout
- 5 windowed offices, 1 interior office, open area
- Pantry
- Submetered electric
- Furniture available
- Across from Bloomberg Headquarters
- · Garage in building
- First tower floor stop (Crossover Floor)
- One block from subway