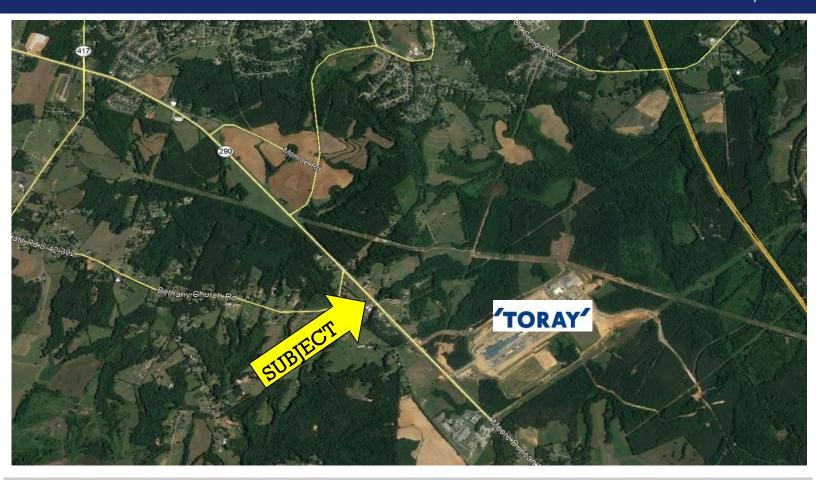

## Land

Moore-Duncan Highway Moore, SC

- 1.12± acres located on Moore-Duncan Highway (Highway 290) in Moore, SC
- 123'± road frontage
- · Additional land may be available
- · Demographics available upon request
- Spartanburg County Tax Map #: 5-39-00-010.13
- Approximately 2 miles to Hwy 417
- Approximately 3 miles to Highway 221

SALE PRICE: \$130,000

Moore-Duncan Highway Moore, SC