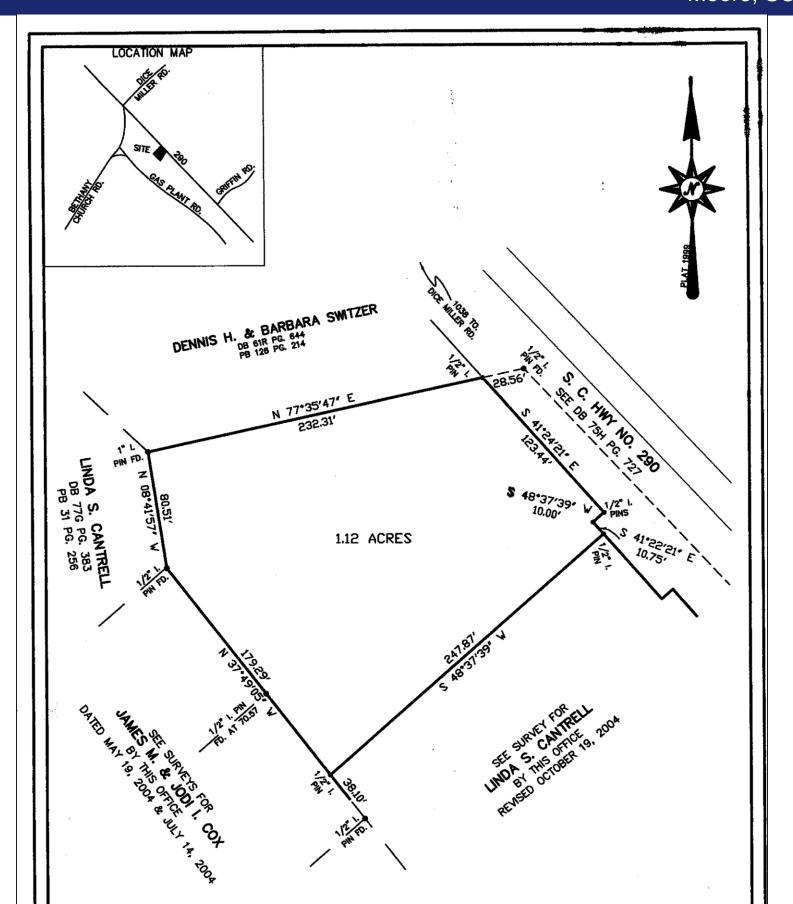

## Land

Moore-Duncan Highway Moore, SC

- 1.12± acres located on Moore-Duncan Highway (Highway 290) in Moore, SC
- 123'± road frontage
- · Additional land may be available
- · Demographics available upon request
- Spartanburg County Tax Map #: 5-39-00-010.13
- Approximately 2 miles to Hwy 417
- Approximately 3 miles to Highway 221

SALE PRICE: \$130,000

Moore-Duncan Highway Moore, SC