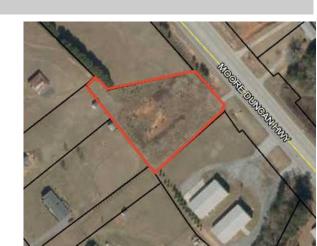

## Land

Moore-Duncan Highway Moore, SC

- 1.12± acres located on Moore-Duncan Highway (Highway 290) in Moore, SC
- 123'± road frontage
- · Additional land may be available
- · Demographics available upon request
- Spartanburg County Tax Map #: 5-39-00-010.13
- Approximately 2 miles to Hwy 417
- Approximately 3 miles to Highway 221

SALE PRICE: \$130,000

Moore-Duncan Highway Moore, SC