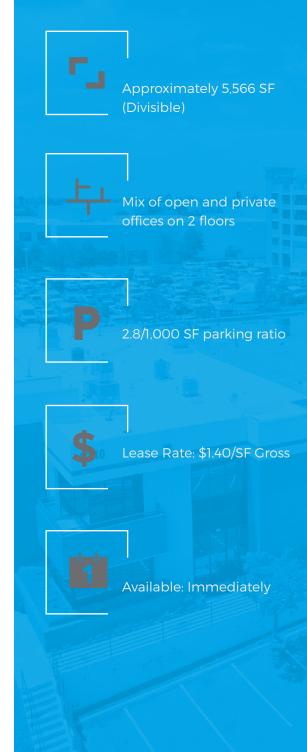

| ADDRESS                        | SIZE      | LEASE RATE      | AVAILABLE   | COMMENTS                                                                                                                    |
|--------------------------------|-----------|-----------------|-------------|-----------------------------------------------------------------------------------------------------------------------------|
| 9320 Hazard Way<br>Suite A1    | 6,567 SF  | \$1.40/SF Gross | Immediately | Approximately 90% office/10% warehouse with (1) grade level loading door. Can be combined with B1 for a total of 11,232 SF. |
| 9320 Hazard Way<br>Suite B1    | 4,665 SF  | \$1.40/SF Gross | Immediately | Approximately 95% office/ 5% warehouse with (1) grade level loading door. Can be combined with A1 for a total of 11,232 SF. |
| 9340 Hazard Way<br>Suite A1/B3 | 5,566 SF* | \$1.40/SF Gross | Immediately | 100% office on two floors (can be divided). Mix of open office and private offices.                                         |

\* Suite A1/B3 is divisible to ±1,287 and ±4,279 SF

Lease Rate: \$1.40/SF Gross

Available: Immediately