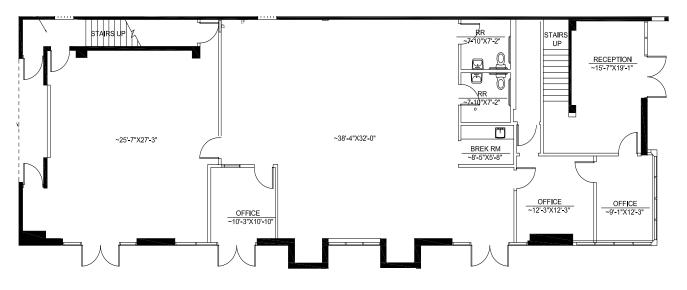

#### 9320 HAZARD WAY, SUITE A1

### 2nd Floor (± 3,193 SF)

1st Floor (± 3,374 SF)

Approximately 6,567 SF (Can be combined with Suite B1)

Approximately 90% office / 10% warehouse with (1) grade level loading door.

2.8/1,000 SF parking ratio

Lease Rate: \$1.40/SF Gross

Available: Immediately