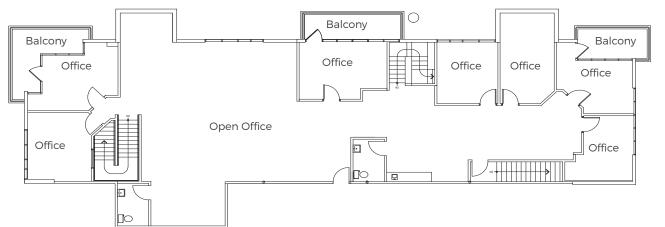

## FLOOR PLAN

#### 9340 HAZARD WAY, SUITE B3/A1

#### Suite A1 2nd Floor (± 4,279 SF)

Suite B3 1st Floor (± 1,287 SF)