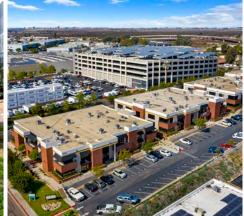

# PROPERTY FEATURES

Office and flex suites between 1,287 - 11,232 SF available Part of a two (2) building project totaling ±46,548 SF

Prime location in Kearny Mesa

Approximately 2.8/1,000 SF parking ratio