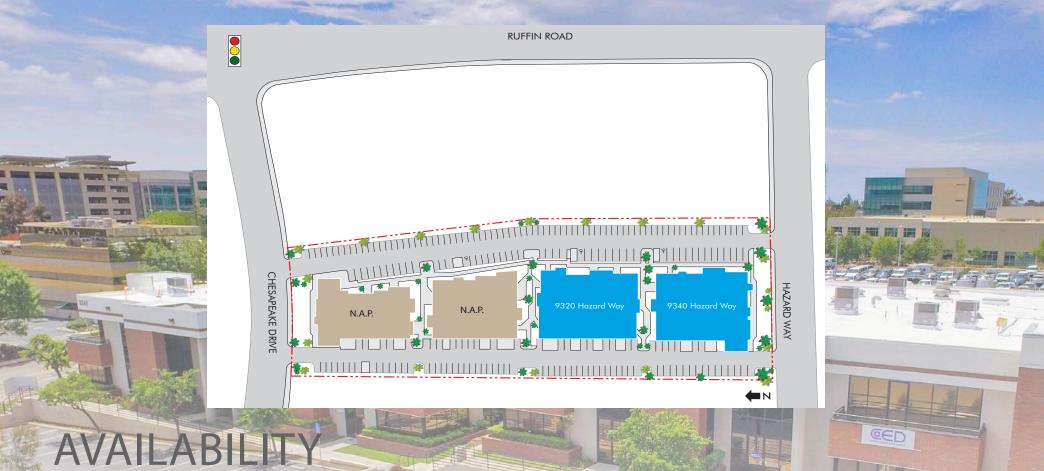

# PROPERTY FEATURES

Office and flex suites between 1,287 - 11,232 SF available Part of a two (2) building project totaling ±46,548 SF

Prime location in Kearny Mesa

Approximately 2.8/1,000 SF parking ratio

| ADDRESS                        | SIZE      | LEASE RATE      | AVAILABLE   | COMMENTS                                                                                                                    |
|--------------------------------|-----------|-----------------|-------------|-----------------------------------------------------------------------------------------------------------------------------|
| 9320 Hazard Way<br>Suite A1    | 6,567 SF  | \$1.40/SF Gross | Immediately | Approximately 90% office/10% warehouse with (1) grade level loading door. Can be combined with B1 for a total of 11,232 SF. |
| 9320 Hazard Way<br>Suite B1    | 4,665 SF  | \$1.40/SF Gross | Immediately | Approximately 95% office/ 5% warehouse with (1) grade level loading door. Can be combined with A1 for a total of 11,232 SF. |
| 9340 Hazard Way<br>Suite A1/B3 | 5,566 SF* | \$1.40/SF Gross | Immediately | 100% office on two floors (can be divided). Mix of open office and private offices.                                         |