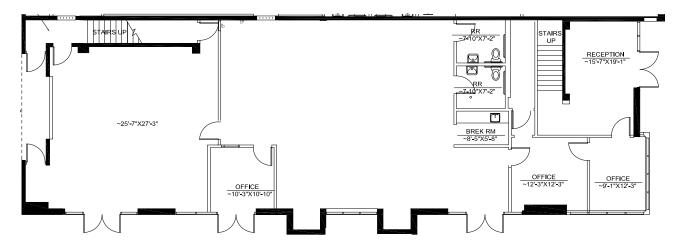

### **FLOOR PLAN**

#### 9320 HAZARD WAY, SUITE B1

#### 2nd Floor (± 1,595 SF)

#### 1st Floor (± 3,070 SF)

Approximately 4,665 SF (Can be combined with Approximately 95% office / 5% warehouse with (1) grade level loading door. 2.8/1,000 SF parking ratio Lease Rate: \$1.40/SF Gross Available: Immediately