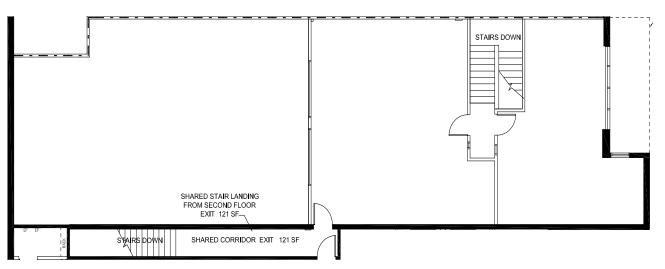

### **FLOOR PLAN**

#### 9320 HAZARD WAY, SUITE B1

#### 2nd Floor (± 1,595 SF)

#### 1st Floor (± 3,070 SF)

Approximately 4,665 SF (Can be combined with Approximately 95% office / 5% warehouse with (1) grade level loading door. 2.8/1,000 SF parking ratio Lease Rate: \$1.40/SF Gross Available: Immediately