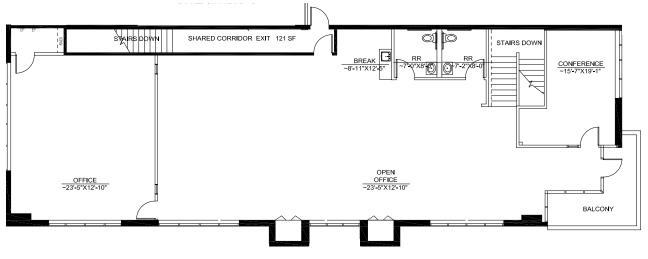

## FLOOR PLAN

#### 9340 HAZARD WAY, SUITE B3/A1

#### Suite A1 2nd Floor (± 4,279 SF)

Suite B3 1st Floor (± 1,287 SF)