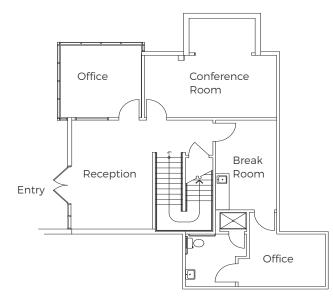

## FLOOR PLAN

#### 9340 HAZARD WAY, SUITE B3/A1

#### Suite A1 2nd Floor (± 4,279 SF)

Suite B3 1st Floor (± 1,287 SF)