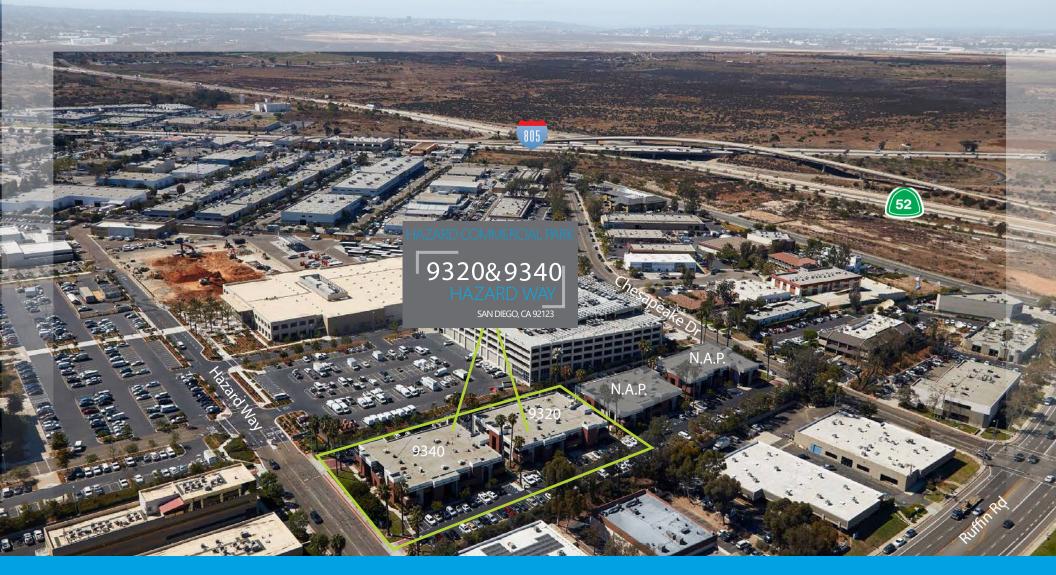

# **AVAILABLE FOR LEASE**

### HAZARD COMMERCIAL PARI

CBRE

WV/

# PROPERTY FEATURES

Office and flex suites between 1,287 - 11,232 SF available Part of a two (2) building project totaling ±46,548 SF

Prime location in Kearny Mesa

Approximately 2.8/1,000 SF parking ratio