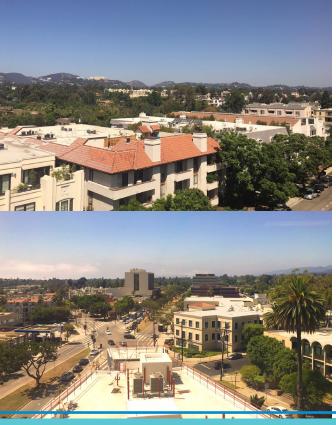

## **COMMENTS**

- Highly efficient, perimeter office layout with 19 glass, window offices, 4 interior offices, 2 glass conference rooms, kitchen, file/storage and 16 built-in workstations.
- Unobstructed views to the north, west and south.
- Long-term with strong sublessor.