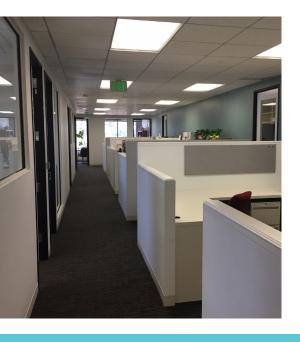

## **COMMENTS**

- Highly efficient, perimeter office layout with 19 glass, window offices, 4 interior offices, 2 glass conference rooms, kitchen, file/storage and 16 built-in workstations.
- Unobstructed views to the north, west and south.
- Long-term with strong sublessor.