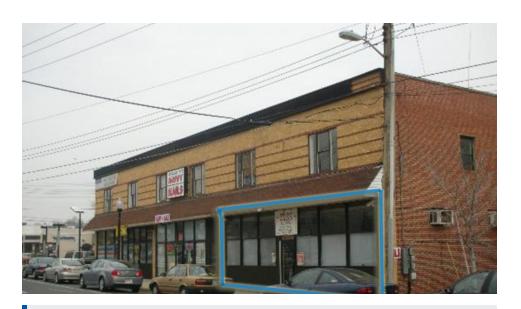

## AVAILABLE FOR LEASE

5305 EAST DRIVE, HALETHORPE, MD 21227

**Executive Summary** 

### PROPERTY HIGHLIGHTS

- 4,000 SF Available
- Heart of Arbutus Shopping District
- Central to I-95, I-695 & downtown
- 1/4 block to public lot
- On street parking
- · Ideal retail, trade school location

### **PROPERTY OVERVIEW**

5305 East Drive is located in the community business district of Arbutus, a well-established suburban community in southwestern Baltimore County. Arbutus is bounded by the Baltimore Beltway (I-695), Southwestern Boulevard (US Route 1), I-95 and the University of Maryland Baltimore County (UMBC). Its excellent highway access makes Arbutus a desirable residential community for area commuters. The Halethorpe MARC commuter rail train station is located less than one mile south of the auction property on Southwestern Boulevard.