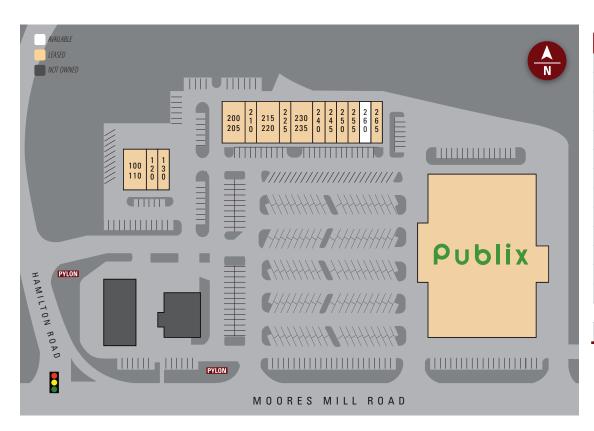

#### SITE PLAN

| JIIL I LAN |                             |        |  |
|------------|-----------------------------|--------|--|
| Suite      | Tenant                      | Size   |  |
| ANC        | Publix                      | 54,340 |  |
| 100/110    | Louie's Chicken Fingers     | 2,800  |  |
| 120        | Great Clips                 | 1,400  |  |
| 130        | One Bike Coffee             | 1,400  |  |
| 200/205    | Johnny Bruscos              | 2,275  |  |
| 210        | Equilibrium PT              | 1,400  |  |
| 215/2207   | Dr. David Olive O.D. PC     | 2,800  |  |
| 225        | Hearing Professionals of AL | 1,400  |  |
| 230/235    | Moores Mill Urgent Care     | 2,800  |  |
| 240        | Pure Barre Auburn           | 1,400  |  |
| 245        | Nail Boutique Spa           | 1,400  |  |
| 250        | Hairology Salon & Spa       | 1,400  |  |
| 255        | I Love Juice                | 1,400  |  |
| 260        | AVAILABLE                   | 1,400  |  |
| 265        | PakMail                     | 1,400  |  |

TOTAL 79,515