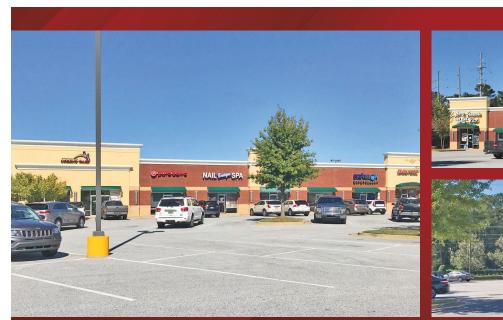

#### SITE PLAN

| JIIL I LAN |                             |        |  |
|------------|-----------------------------|--------|--|
| Suite      | Tenant                      | Size   |  |
| ANC        | Publix                      | 54,340 |  |
| 100/110    | Louie's Chicken Fingers     | 2,800  |  |
| 120        | Great Clips                 | 1,400  |  |
| 130        | One Bike Coffee             | 1,400  |  |
| 200/205    | Johnny Bruscos              | 2,275  |  |
| 210        | Equilibrium PT              | 1,400  |  |
| 215/2207   | Dr. David Olive O.D. PC     | 2,800  |  |
| 225        | Hearing Professionals of AL | 1,400  |  |
| 230/235    | Moores Mill Urgent Care     | 2,800  |  |
| 240        | Pure Barre Auburn           | 1,400  |  |
| 245        | Nail Boutique Spa           | 1,400  |  |
| 250        | Hairology Salon & Spa       | 1,400  |  |
| 255        | I Love Juice                | 1,400  |  |
| 260        | AVAILABLE                   | 1,400  |  |
| 265        | PakMail                     | 1,400  |  |

TOTAL 79,515