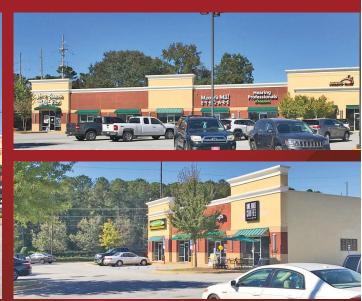

#### SITE PLAN

| JIIL I LAN |                             |        |  |
|------------|-----------------------------|--------|--|
| Suite      | Tenant                      | Size   |  |
| ANC        | Publix                      | 54,340 |  |
| 100/110    | Louie's Chicken Fingers     | 2,800  |  |
| 120        | Great Clips                 | 1,400  |  |
| 130        | One Bike Coffee             | 1,400  |  |
| 200/205    | Johnny Bruscos              | 2,275  |  |
| 210        | Equilibrium PT              | 1,400  |  |
| 215/2207   | Dr. David Olive O.D. PC     | 2,800  |  |
| 225        | Hearing Professionals of AL | 1,400  |  |
| 230/235    | Moores Mill Urgent Care     | 2,800  |  |
| 240        | Pure Barre Auburn           | 1,400  |  |
| 245        | Nail Boutique Spa           | 1,400  |  |
| 250        | Hairology Salon & Spa       | 1,400  |  |
| 255        | I Love Juice                | 1,400  |  |
| 260        | AVAILABLE                   | 1,400  |  |
| 265        | PakMail                     | 1,400  |  |

TOTAL 79,515