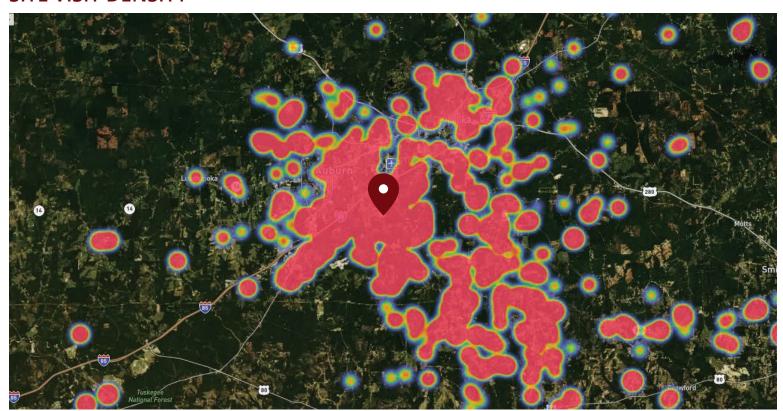

#### SITE VISIT DENSITY

Red, orange, and yellow colors represent the location of 60% of site visitors

Data provided by Placer Labs Inc. (www.placer.ai)