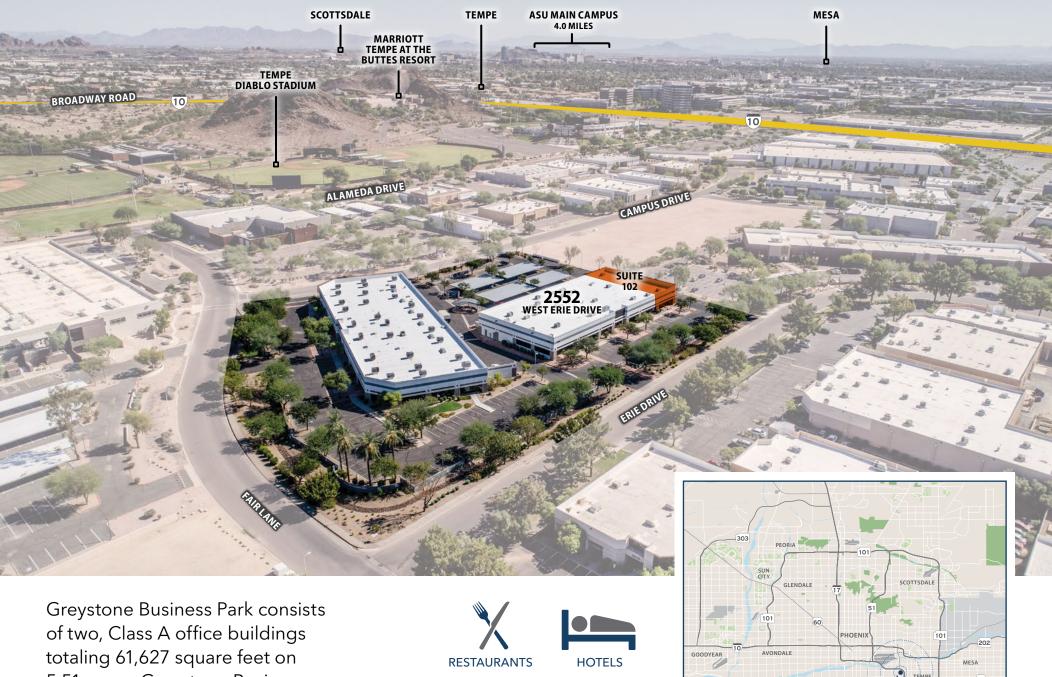

Reflective Insulated Glass

Fiber Optic Service

Close Proximity to Arizona State University

Phoenix Sky Harbor Airport Nearby

Immediate Access to I-10, AZ-143, & US-60

5.51 acres. Greystone Business Park provides a superior business environment.

- Immediate proximity to Interstate-10 and Arizona-143
- Multiple immediate area amenities
- Sky Harbor Airport 4.3 miles
- Geographic mid-point of Phoenix Metro area
- Ease of access to entire Metro labor bases