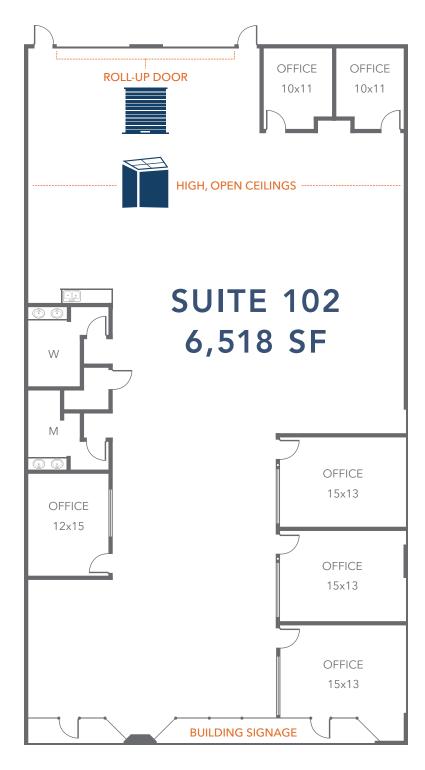

## Two Premier Class A Office/Flex R & D Buildings

Prominent ±60,000 SF Business Park

2552 WEST ERIE DRIVE & 2801 SOUTH FAIR LANE TEMPE, AZ 85282

\$15.00/SF NNN

High, Open Ceilings

Roll-Up Door

4.52/1,000 Parking Ratio