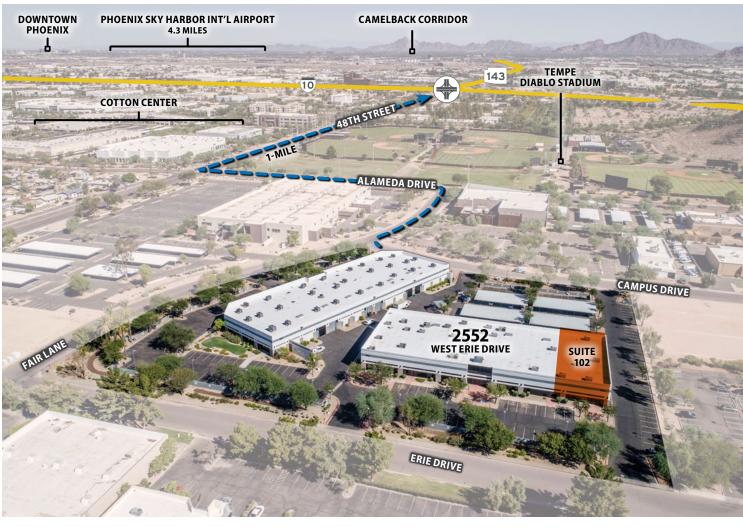

## Two Premier Class A Office/Flex R & D Buildings

Prominent ±60,000 SF Business Park

2552 WEST ERIE DRIVE & 2801 SOUTH FAIR LANE TEMPE, AZ 85282

\$15.00/SF NNN

High, Open Ceilings

Roll-Up Door

4.52/1,000 Parking Ratio

- Immediate proximity to Interstate-10 and Arizona-143
- Multiple immediate area amenities
- Sky Harbor Airport 4.3 miles
- Geographic mid-point of Phoenix Metro area
- Ease of access to entire Metro labor bases