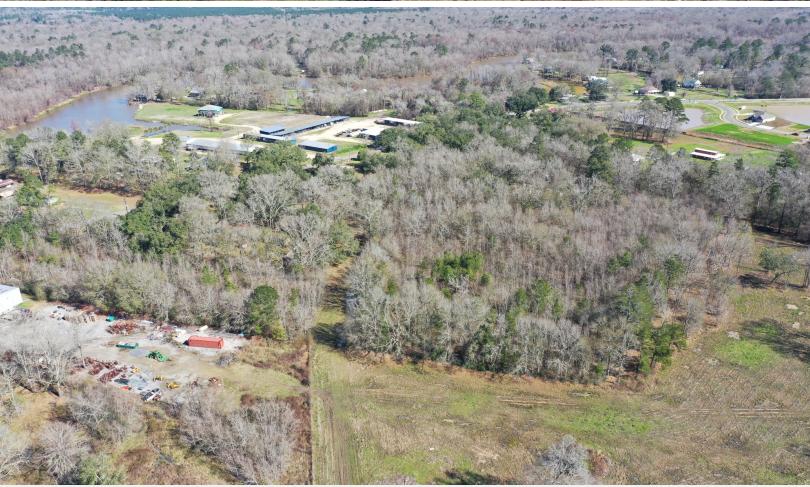

# **Property Highlights**

- ±9.5 Acres of Vacant Land Available
- ±160' of Frontage Along Hwy 42
- Zoned Medium Intensity (RM)
- ±4.1 Acres Adjacent to Subject Property Also Listed