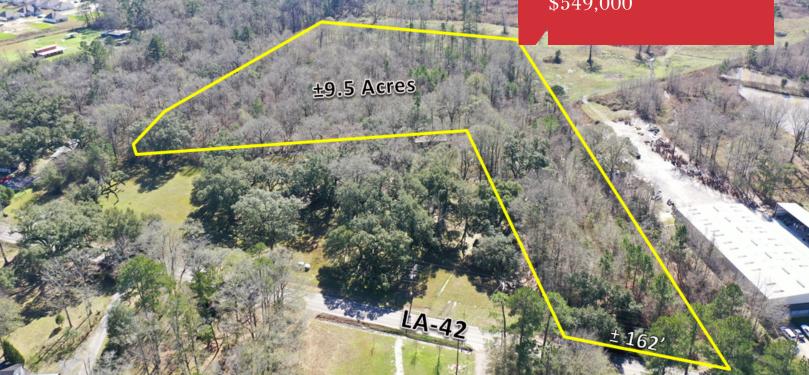

For Sale

Vacant Land

\$549,000

# **Property Highlights**

- ±9.5 Acres of Vacant Land Available
- ±160' of Frontage Along Hwy 42
- Zoned Medium Intensity (RM)
- ±4.1 Acres Adjacent to Subject Property Also Listed

#### Sale Price

\$549,000