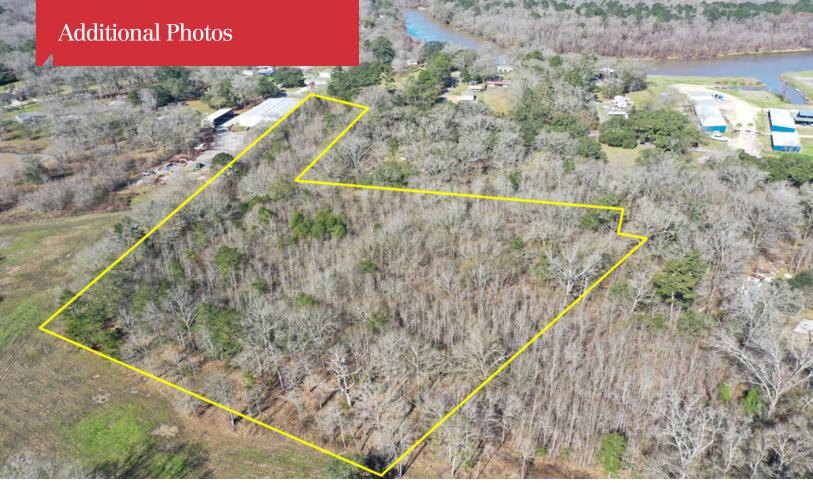

# **Property Highlights**

- ±9.5 Acres of Vacant Land Available
- ±160' of Frontage Along Hwy 42
- Zoned Medium Intensity (RM)
- ±4.1 Acres Adjacent to Subject Property Also Listed