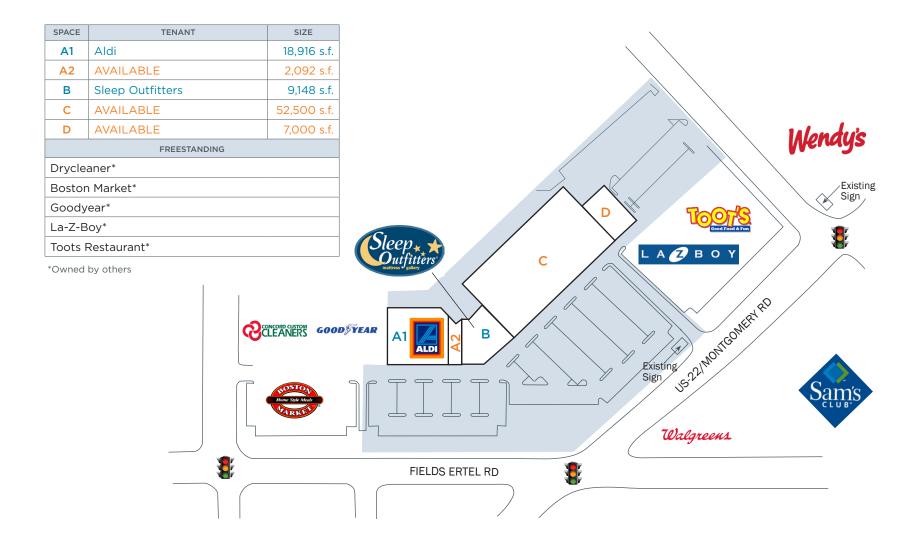

----------|--------|
| Projected Households (5 Years) | 55,458 |
| 2010 Census Households         | 49,481 |

#### INCOME

| Average Household Income   | \$113,431 |
|----------------------------|-----------|
| Household Income \$50,000+ | 56.6%     |

#### **MEDIAN AGE** 40 years

# **DAYTIME DEMOGRAPHICS**

| Number of Businesses     | 6,576   |
|--------------------------|---------|
| Number of Employees      | 96,591  |
| Total Daytime Population | 130,184 |

### CONSUMER EXPENDITURES

| Total Retail Expenditures | \$1.85 B |
|---------------------------|----------|
| Per Household per Month   | \$2,903  |

#### **LEASING CONTACT**

## **Adam Fights**

800.400.0878 PHONE 614.220.5623 FAX AFights@castoinfo.com



250 Civic Center Drive, Suite 500 Columbus, Ohio 43215 www.castoinfo.com



Tenant names, building sizes and shopping center configuration are subject to change.