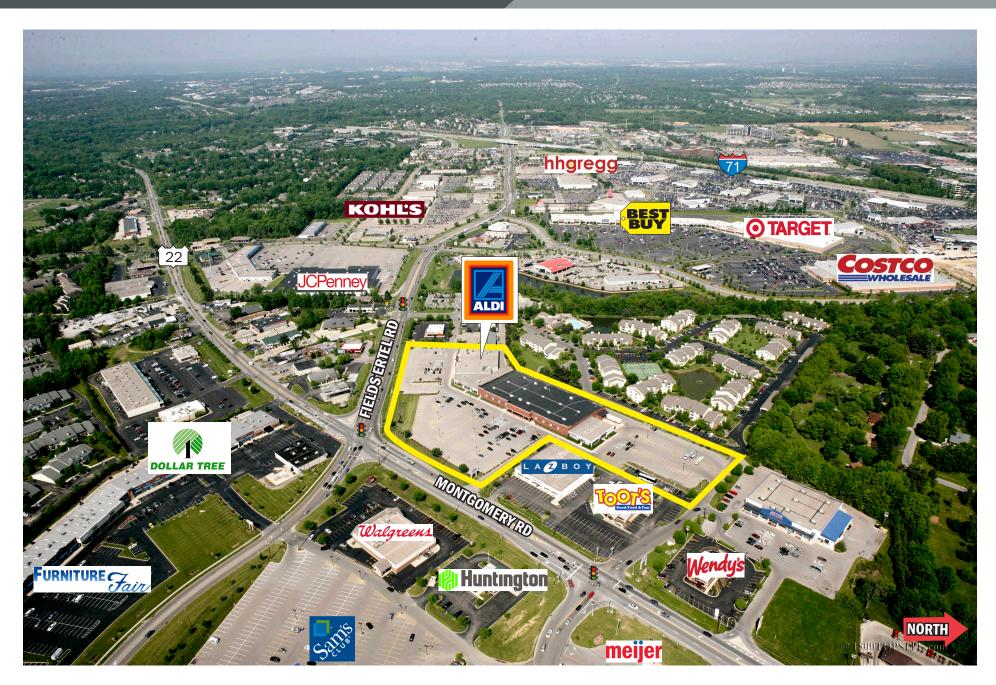

#### **KEY TENANTS**

**NEIGHBORING TENANTS** 

#### **LOCATION**

Cincinnati, Ohio Northwest corner of Fields Ertel Road and US-22/Montgomery Road