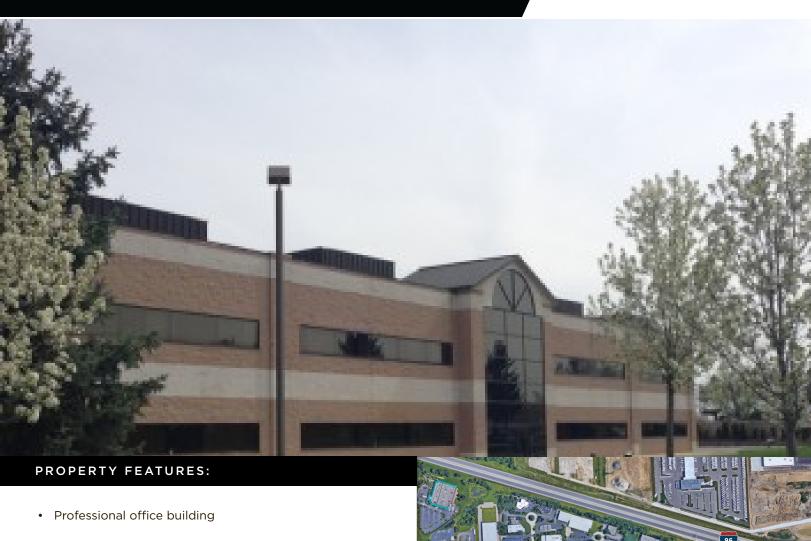

## FOR LEASE

28004 CENTER OAKS COURT WIXOM, MI 48393

- · Recently renovated interior
- Great location 1/4 mile from I-696 Wixom exit
- · Restaurants, Meijer and shopping nearby
- Prominent monument signage available
- Professionally managed
- · Lease rate: \$15.50 per square foot