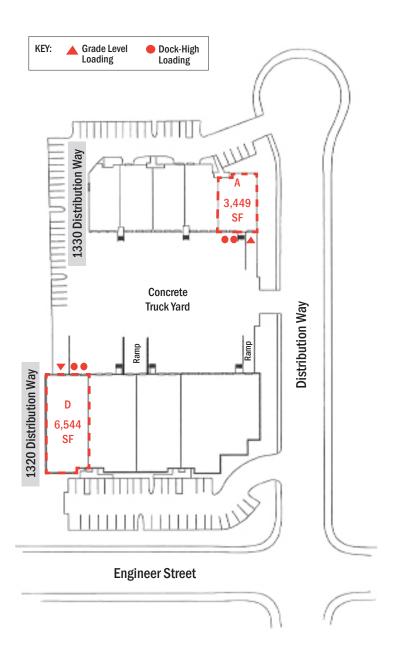

#### **PROJECT HIGHLIGHTS**

- 1330 Distribution Way, Suite A
  - ~ Approximately 3,449 Square Feet
  - ~ Two Dock-High Loading Doors and
  - ~ One Grade Level Loading Door (12' x 14')
  - ~ ± 10% Office with One Restroom
- 1320 Distribution Way, Suite D\*
  - ~ Approximately 6,544 Square Feet
  - ~ Two Dock-High Loading Doors and
  - ~ One Grade Level Loading Door (12' x 14')
  - ~ ± 10% Office with One Restroom
  - \*Available January 1, 2013
- Concrete Loading Area
- 174' Truck Turning Radius
- 22' Minimum Clear Height
- 400 Amps, 277/480 V, 3-Phase, 4-Wire Per Unit