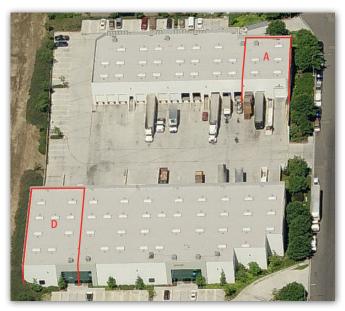

#### **PROJECT HIGHLIGHTS**

- 1330 Distribution Way, Suite A
  - ~ Approximately 3,449 Square Feet
  - ~ Two Dock-High Loading Doors and
  - ~ One Grade Level Loading Door (12' x 14')
  - ~ ± 10% Office with One Restroom
- 1320 Distribution Way, Suite D\*
  - ~ Approximately 6,544 Square Feet
  - ~ Two Dock-High Loading Doors and
  - ~ One Grade Level Loading Door (12' x 14')
  - ~ ± 10% Office with One Restroom
  - \*Available January 1, 2013
- Concrete Loading Area
- 174' Truck Turning Radius
- 22' Minimum Clear Height
- 400 Amps, 277/480 V, 3-Phase, 4-Wire Per Unit