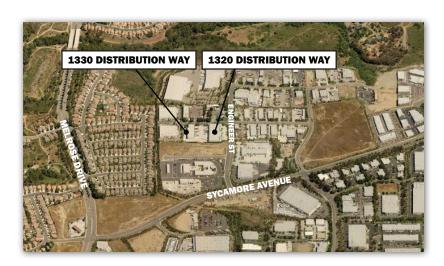

### **NORTH COUNTY DISTRIBUTION CENTER**

**1320 & 1330 Distribution Way** Vista, California

## **NORTH COUNTY DISTRIBUTION CENTER**

1320 & 1330 Distribution Way Vista, California