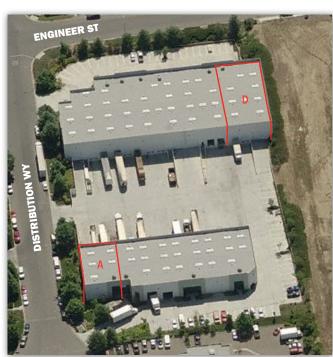

#### **PROJECT HIGHLIGHTS**

- 1330 Distribution Way, Suite A
  - ~ Approximately 3,449 Square Feet
  - ~ Two Dock-High Loading Doors and
  - ~ One Grade Level Loading Door (12' x 14')
  - ~ ± 10% Office with One Restroom
- 1320 Distribution Way, Suite D\*
  - ~ Approximately 6,544 Square Feet
  - ~ Two Dock-High Loading Doors and
  - ~ One Grade Level Loading Door (12' x 14')
  - ~ ± 10% Office with One Restroom
  - \*Available January 1, 2013
- Concrete Loading Area
- 174' Truck Turning Radius
- 22' Minimum Clear Height
- 400 Amps, 277/480 V, 3-Phase, 4-Wire Per Unit