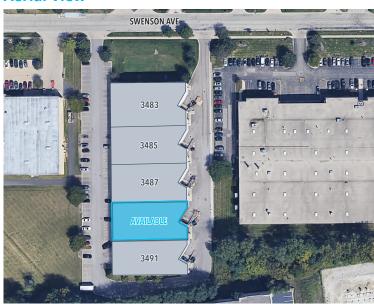

nveniently located in St. Charles business park
- New precast construction
- Convenient access to Kirk Road
- Just ~7.7 miles from the 4-way interchange at I-88 and Farnsworth Avenue



#### **Contact Information:**

Michael Marconi, SIOR

Sr. EVP and Designated Managing Broker
847.588.5689

The information provided herein was obtained from sources believed reliable; however, Transwestern makes no guarantees, warranties or representations as to the completeness of accuracy thereof. The presentation of this property is submitted subject to errors, omissions, change of price or conditions, prior to sale or lease, or withdrawal without notice. Copyright © 2020 Transwestern.



# **3489 SWENSON AVENUE**

St. Charles, IL 60174 <u>Property Website</u>

### **Floor Plan**



### **Aerial View**



## **Property Photos**





### **Contact Information:**

Michael Marconi, SIOR

Sr. EVP and Designated Managing Broker
847.588.5689
michael marconi@transwestern.com

The information provided herein was obtained from sources believed reliable; however, Transwestern makes no guarantees, warranties or representations as to the completeness of accuracy thereof. The presentation of this property is submitted subject to errors, omissions, change of price or conditions, prior to sale or lease, or withdrawal without notice. Copyright © 2020 Transwestern.