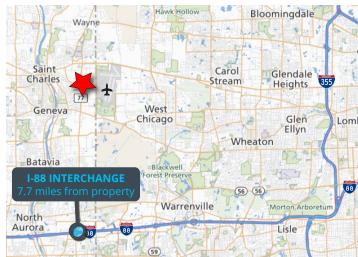

# **Highlights:**

- Excellent facility for a service, distribution, or manufacturing operation
- Conveniently located in St. Charles business park
- New precast construction
- Convenient access to Kirk Road
- Just ~7.7 miles from the 4-way interchange at I-88 and Farnsworth Avenue