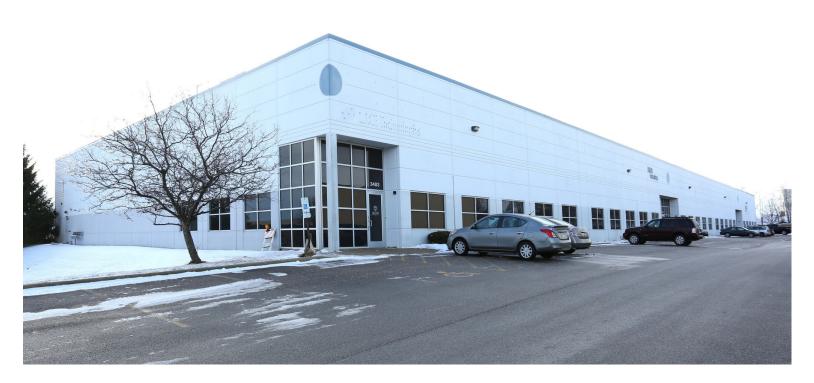

# **3489 SWENSON AVENUE**

St. Charles, IL 60174 <u>Property Website</u>



## **Specifications:**

- Building Size: ±51,800 SF
- Land Area: ±3.10 AC
- Available Size: ±10,400 SF
- Office Size: ±2,000 SF
- Ceiling Height: 22'
- Loading: 1 Ext Dock / 1 DID
- Power: 400A 480V 3PH
- Parking: ±14 Cars
- Sprinklers: Wet
- Construction: Precast Concrete
- Heating: Gas
- RE Taxes: \$1.97 PSF (2018)
- CAM: \$0.58 PSF (2020 Estimate)
- Lease Rate: \$6.45 PSF Net

# **Highlights:**

- Excellent facility for a service, distribution, or manufacturing operation
- Conveniently located in St. Charles business park
- New precast construction
- Convenient access to Kirk Road
- Just ~7.7 miles from the 4-way interchange at I-88 and Farnsworth Avenue



#### **Contact Information:**

Michael Marconi, SIOR

Sr. EVP and Designated Managing Broker
847.588.5689

The information provid