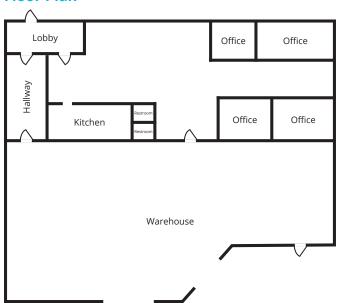

acturing operation
- Conveniently located in St. Charles business park
- New precast construction
- Convenient access to Kirk Road
- Just ~7.7 miles from the 4-way interchange at I-88 and Farnsworth Avenue



#### **Contact Information:**

Michael Marconi, SIOR

Sr. EVP and Designated Managing Broker
847.588.5689

The information provided herein was obtained from sources believed reliable; however, Transwestern makes no guarantees, warranties or representations as to the completeness of accuracy thereof. The presentation of this property is submitted subject to errors, omissions, change of price or conditions, prior to sale or lease, or withdrawal without notice. Copyright © 2020 Transwestern.



# **3489 SWENSON AVENUE**

St. Charles, IL 60174 <u>Property Website</u>

### **Floor Plan**



### **Aerial View**



## **Property Photos**





### **Contact Information:**

Michael Marconi, SIOR

Sr. EVP and Designated Managing Broker
847.588.5689
michael marconi@transwestern.com

The information provided herein was obtained from sources believed reliable; however, Transwestern makes no guarantees, warranties or representations as to the completeness of accuracy thereof. The presentation of this property is submitted subject to errors, omissions, change of price or conditions, prior to sale or lease, or withdrawal without notice. Copyright © 2020 Transwestern.