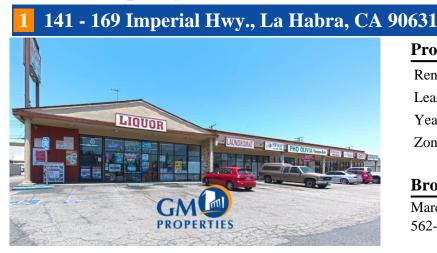

## **Retail Property For Lease**

| Property Details |            |
|------------------|------------|
| Rental Rate      | \$2.00 PSF |
| Lease Type       | NNN        |
| Year Built       | 1963       |
| Zoning           | Commercial |
|                  |            |

## **Property Description**

×

Major Imperial Highway frontage near Euclid Street.